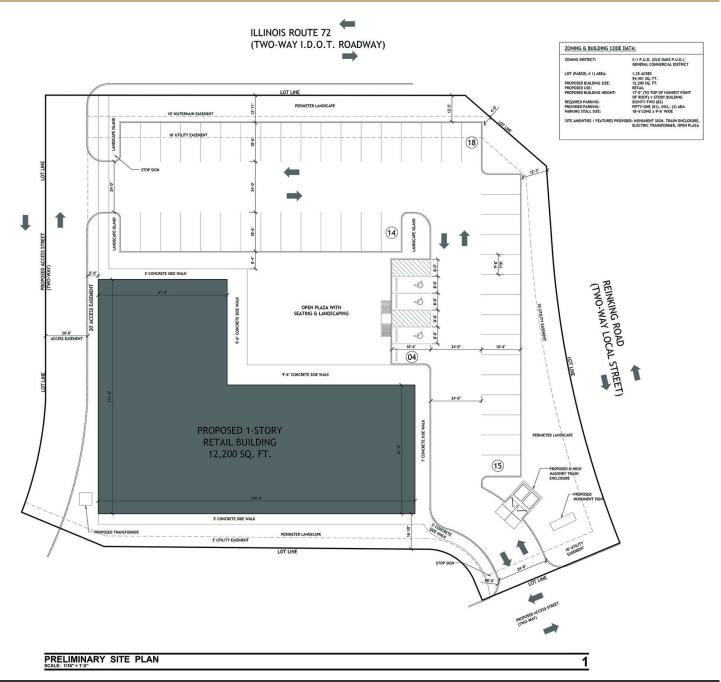

### **SWC RT. 72 AND REINKING RD., PINGREE GROVE, IL 60140**

PROPOSED SITE LAYOUT

JIM PIETRAROSSO 847.758.9200 x314 JIMP@BROWNCOMMERCIAL.COM