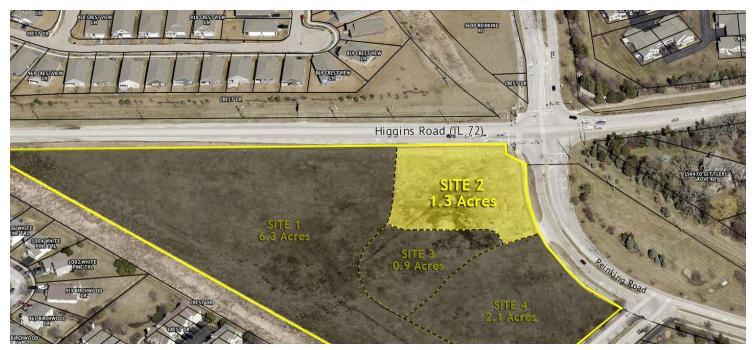

#### **LOCATION DESCRIPTION**

Hard southwest corner location at the entrance to Cambridge Lakes subdivision. High visibility, easy access at Rt. 72 and Reinking Rd.

#### **PROPERTY OVERVIEW**

- 1.3 Acre Site
- Hard Corner Location
- Traffic Lighted Intersection
- 12,400+ Cars Daily
- Strong Demographics
- Utilities To Site
- C-1 PUD Zoning
- Area in need of retail pharmacy, immediate care center, breakfast restaurant, liquor store, pet supply store, etc.
- Sale Price: \$525,000