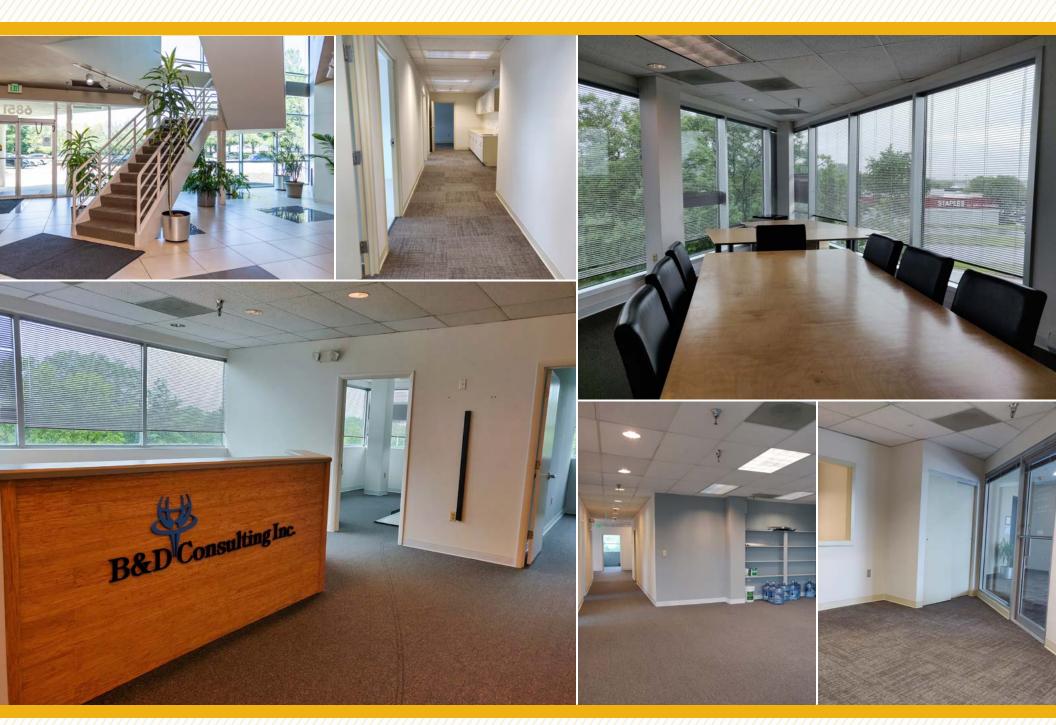

### T.A.P.O. BUILDING

6851 OAK HALL LANE | COLUMBIA, MARYLAND 21045





# **PROPERTY** OVERVIEW

#### **HIGHLIGHTS:**

- Top floor space with expansive views
- Highly visible and accessible location proximate to I-95, 32 and 175
- Recently renovated lobby, rest rooms and common areas
- Locally owned and professionally managed
- Surrounded by amenities including restaurants, shopping, post office and Wegman's

**AVAILABLE**:

SUITE 305: 1,973 SF SUITE 300A: 2,466 SF (Can be combined to 4,439 sf)

PARKING:

200 SPACES, 4.5/1,000 SF

**RENTAL RATE:** 

\$21.00/SF FULL SERVICE





#### INTERIOR PHOTOS



#### FLOOR PLAN: 3RD FLOOR



#### LOCAL TRADE AREA



## FOR MORE INFO CONTACT:



BETHANY HOBBS
VICE PRESIDENT
410.953.0359
BHOBBS@mackenziecommercial.com