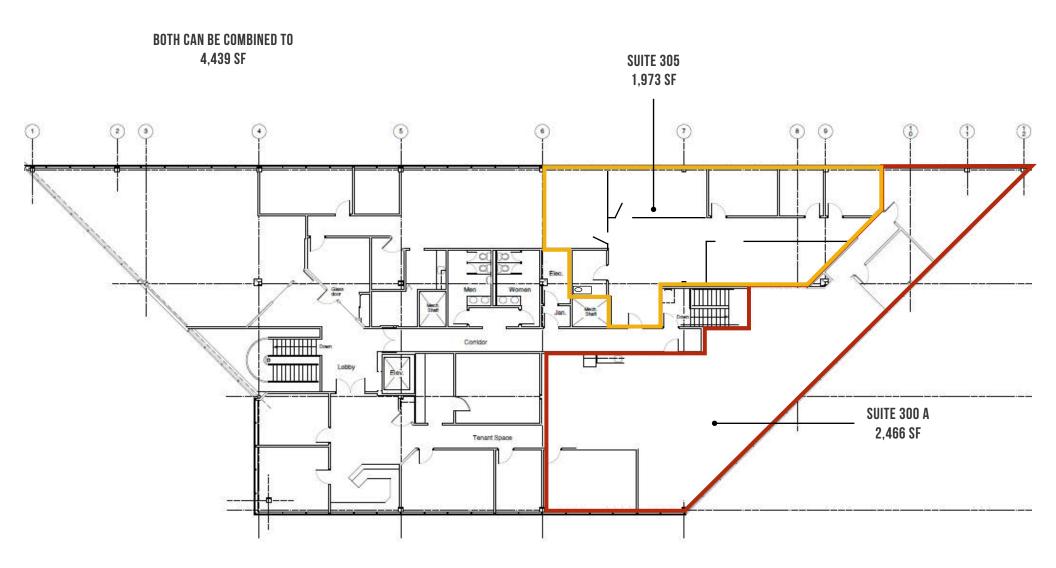

**AVAILABLE**:

SUITE 305: 1,973 SF SUITE 300A: 2,466 SF (Can be combined to 4,439 sf)

PARKING:

200 SPACES, 4.5/1,000 SF

**RENTAL RATE:** 

\$21.00/SF FULL SERVICE

#### FLOOR PLAN: 3RD FLOOR