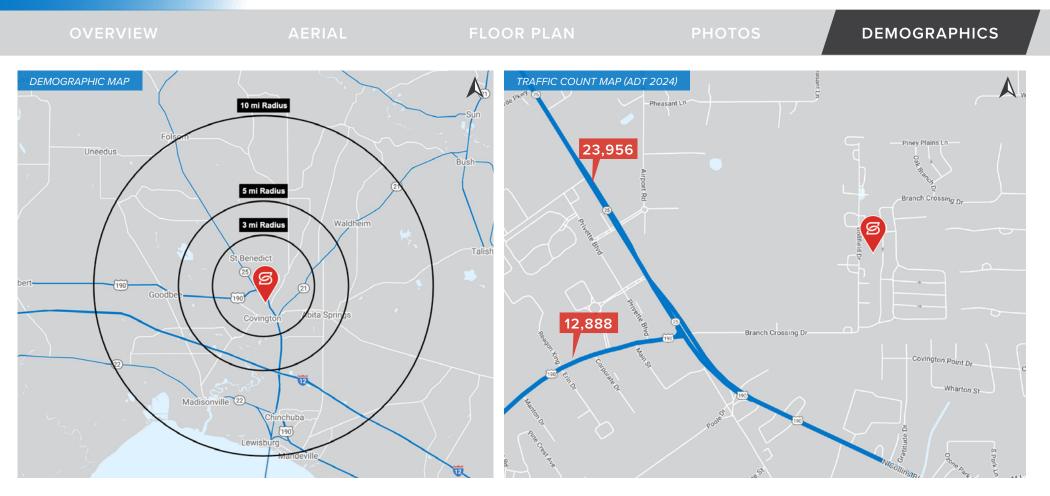

### **2024 DEMOGRAPHICS**

|            | 3 MILE | 5 MILE | 10 MILE |         | 3 MILE    | 5 MILE    | 10 MILE   |            | 3 MILE | 5 MILE | 10 MILE |
|------------|--------|--------|---------|---------|-----------|-----------|-----------|------------|--------|--------|---------|
| POPULATION | 20,067 | 54,682 | 144,179 | AVG. HH | \$104,926 | \$109,667 | \$125,656 | HOUSEHOLDS | 8,113  | 22,343 | 56,331  |