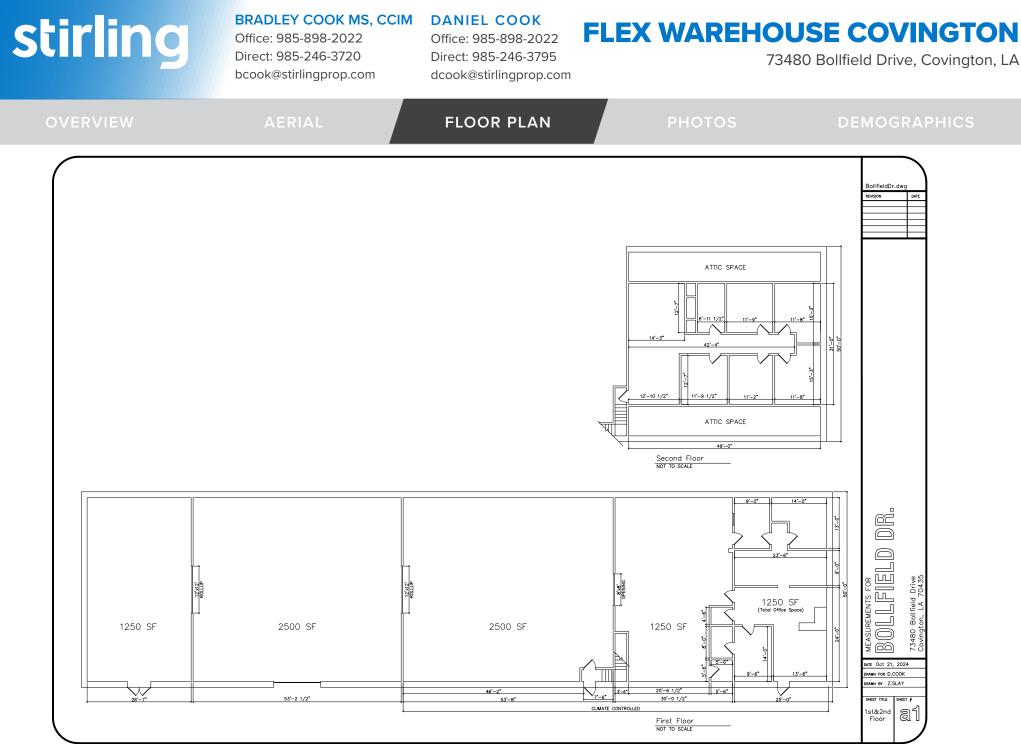

### **PROPERTY OVERVIEW**

This industrial warehouse for lease is located on Bollfield Drive in Covington, Louisiana, and offers a versatile space perfect for a variety of industrial uses. The layout of the building allows for the space to be subdivided into two +/- 5000 SF units, both equipped with offices and warehouse, if less space is need. The property features a total of +/- 2,750 square feet of total office space, along with 3,750 square feet of climate-controlled warehouse space and an additional 3,750 square feet of non-climate-controlled warehouse space. Situated on 0.86 acres and zoned I-1 for industrial use, the property includes a paved driveway and parking area, providing ample space for vehicles and equipment. Its strategic location in a commercial area ensures easy access to major roadways, making it an ideal choice for businesses involved in manufacturing, distribution, or storage. This is a great opportunity for businesses looking for a functional industrial space in a prime location!

### **PROPERTY DETAILS**

- 10,250 Total SF
- .86 Acre Site
- Zoned I-1
- 20 Ft Ridge Height
- 15 Ft Eave Height
- 12\*12 grade level door