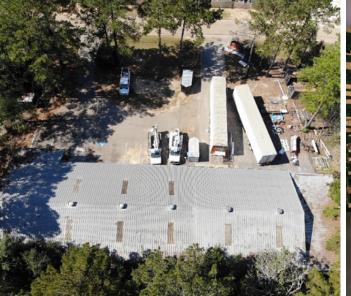

# **FLEX WAREHOUSE COVINGTON**

73480 Bollfield Drive, Covington, LA

OVERVIEW

AER

FLOOR PLA

PHOTOS

**DEMOGRAPHICS** 

### **PROPERTY OVERVIEW**

This industrial warehouse for lease is located on Bollfield Drive in Covington, Louisiana, and offers a versatile space perfect for a variety of industrial uses. The layout of the building allows for the space to be subdivided into two +/- 5000 SF units, both equipped with offices and warehouse, if less space is need. The property features a total of +/- 2,750 square feet of total office space, along with 3,750 square feet of climate-controlled warehouse space and an additional 3,750 square feet of non-climate-controlled warehouse space. Situated on 0.86 acres and zoned I-1 for industrial use, the property includes a paved driveway and parking area, providing ample space for vehicles and equipment. Its strategic location in a commercial area ensures easy access to major roadways, making it an ideal choice for businesses involved in manufacturing, distribution, or storage. This is a great opportunity for businesses looking for a functional industrial space in a prime location!

### **PROPERTY DETAILS**

- 10,250 Total SF
- .86 Acre Site
- Zoned I-1
- 20 Ft Ridge Height
- 15 Ft Eave Height
- 12\*12 grade level door