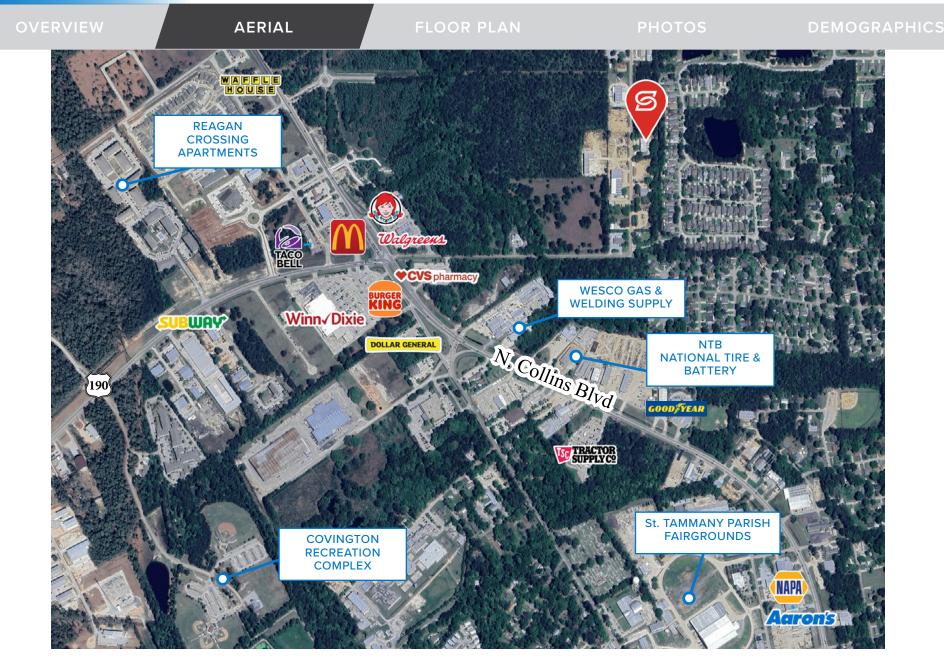

# **FLEX WAREHOUSE COVINGTON**

73480 Bollfield Drive, Covington, LA

OVERVIEW

AER

FLOOR PLA

PHOTOS

**DEMOGRAPHICS** 