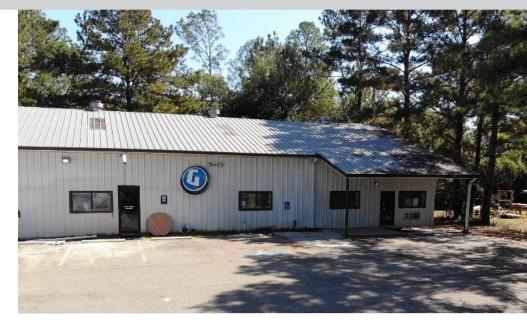

### **PROPERTY OVERVIEW**

This industrial warehouse for lease is located on Bollfield Drive in Covington, Louisiana, and offers a versatile space perfect for a variety of industrial uses. The layout of the building allows for the space to be subdivided into two +/- 5000 SF units, both equipped with offices and warehouse, if less space is need. The property features a total of +/- 2,750 square feet of total office space, along with 3,750 square feet of climate-controlled warehouse space and an additional 3,750 square feet of non-climate-controlled warehouse space. Situated on 0.86 acres and zoned I-1 for industrial use, the property includes a paved driveway and parking area, providing ample space for vehicles and equipment. Its strategic location in a commercial area ensures easy access to major roadways, making it an ideal choice for businesses involved in manufacturing, distribution, or storage. This is a great opportunity for businesses looking for a functional industrial space in a prime location!