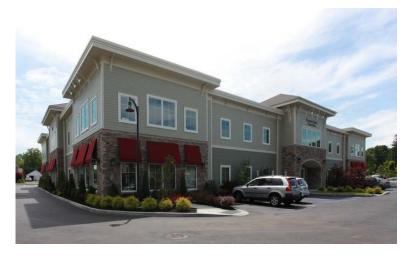

[ great referral source; current tenants include family medicine, physical therapy, imaging, dental, pediatrics, and orthopedics ] Class A Medical Office Building

48,000 sf total building

up to +/- 12,000 sf available

+/-204 parking spaces surface lot (4.25:1)

2 stories

constructed in 2012

(1) elevator |passenger|

ADA handicap accessible

other tenants include:

Community Care Physicians Northeast Orthopedics Albany Medical Center