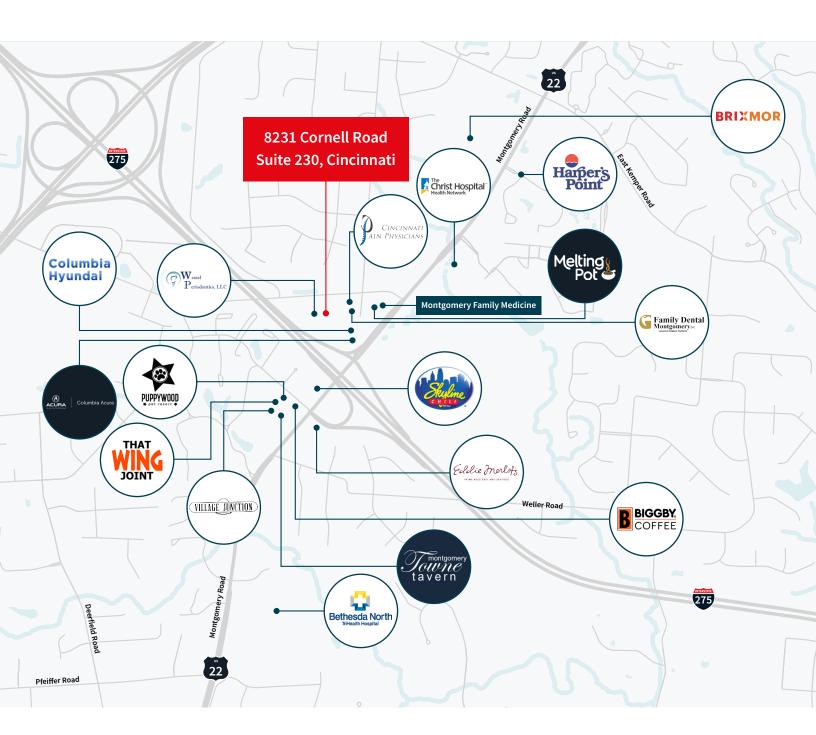

rooms, nurses' station, break room
- Located in the highly desirable northern Montgomery submarket
- Just north of the I-275/Montgomery Road Interchange
- Located just north of Bethesda North Hospital and across from the Christ Hospital Outpatient Center
- Asking price: \$960,000 (\$160 / s.f.)

• Net rental rate: \$15.00 / s.f.



## Floor plan

#### 6,000 s.f.



## Demographics



|                          | 1 mile    | 3 miles   | 5 miles   |
|--------------------------|-----------|-----------|-----------|
| 2023 Total population    | 6,538     | 49,519    | 144,551   |
| 2023 Total households    | 2,639     | 19,609    | 57,263    |
| Average age              | 41        | 41        | 41        |
| Average household income | \$107,654 | \$111,137 | \$104,118 |

### Nearby amenities





#### **Rusty Myers**

rusty.myers@jll.com +1 513 252 2158