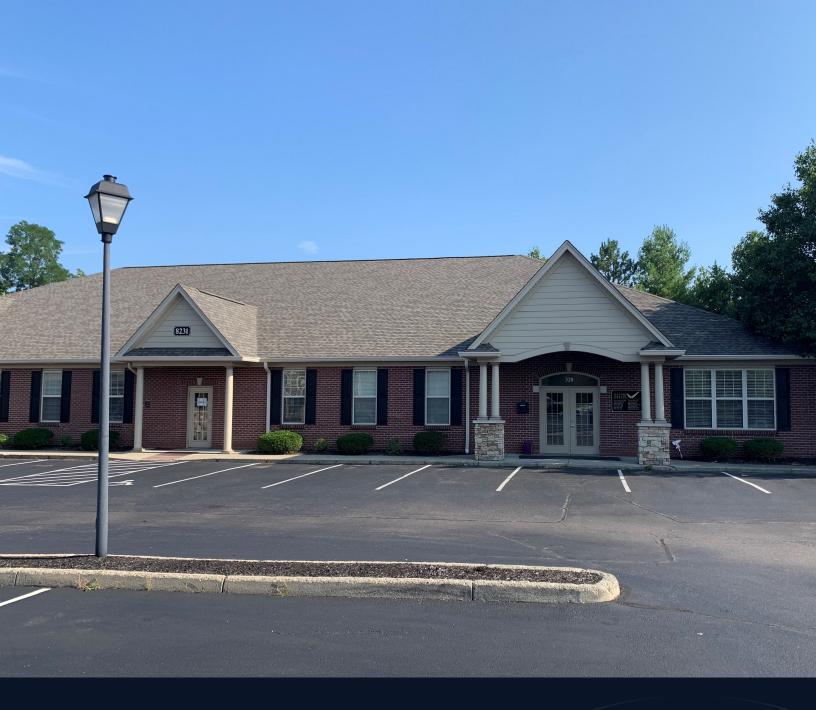

# For sale or lease

6,000 SF Medical Office 8231 Cornell Road, Suite 230 Cincinnati, OH 45249

jll.com

#### Property features

- 6,000 s.f. medical office condominium
- Full medical build out including reception area, exam rooms, nurses' station, break room
- Located in the highly desirable northern Montgomery submarket
- Just north of the I-275/Montgomery Road Interchange
- Located just north of Bethesda North Hospital and across from the Christ Hospital Outpatient Center
- Asking price: \$960,000 (\$160 / s.f.)