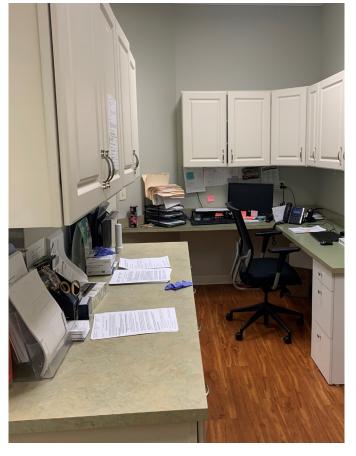

#### Property features

- 6,000 s.f. medical office condominium
- Full medical build out including reception area, exam rooms, nurses' station, break room
- Located in the highly desirable northern Montgomery submarket
- Just north of the I-275/Montgomery Road Interchange
- Located just north of Bethesda North Hospital and across from the Christ Hospital Outpatient Center
- Asking price: \$960,000 (\$160 / s.f.)