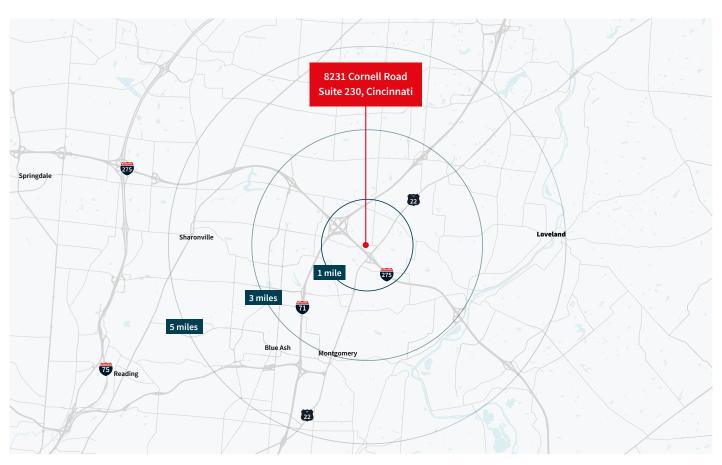

## Demographics

|                          | 1 mile    | 3 miles   | 5 miles   |
|--------------------------|-----------|-----------|-----------|
| 2023 Total population    | 6,538     | 49,519    | 144,551   |
| 2023 Total households    | 2,639     | 19,609    | 57,263    |
| Average age              | 41        | 41        | 41        |
| Average household income | \$107,654 | \$111,137 | \$104,118 |