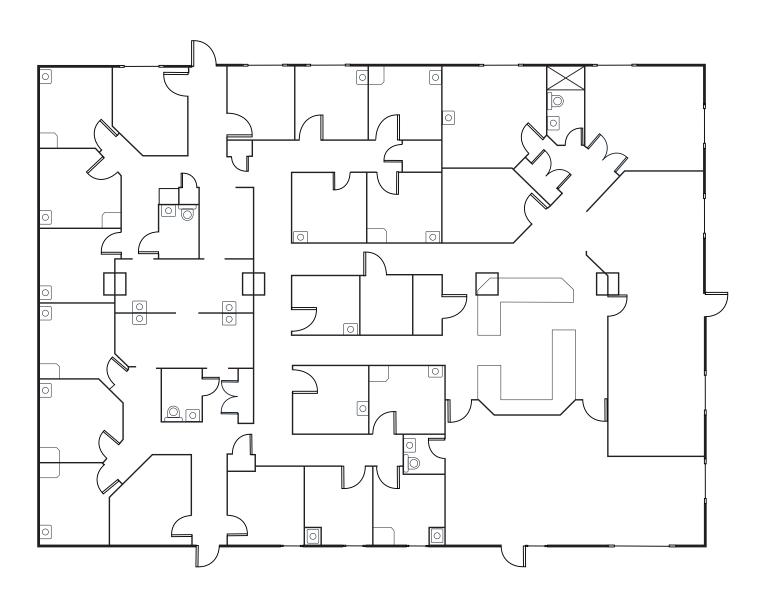

JLL SEE A BRIGHTER WAY

# For sale or lease

6,000 SF Medical Office 8231 Cornell Road, Suite 230 Cincinnati, OH 45249

jll.com







#### Property features

- 6,000 s.f. medical office condominium
- Full medical build out including reception area, exam rooms, nurses' station, break room
- Located in the highly desirable northern Montgomery submarket
- Just north of the I-275/Montgomery Road Interchange
- Located just north of Bethesda North Hospital and across from the Christ Hospital Outpatient Center
- Asking price: \$960,000 (\$160 / s.f.)

• Net rental rate: \$15.00 / s.f.



## Floor plan

#### 6,000 s.f.



## Demographics



|                          | 1 mile    | 3 miles   | 5 miles   |
|--------------------------|-----------|-----------|-----------|
| 2023 Total population    | 6,538     | 49,519    | 144,551   |
| 2023 Total households    | 2,639     | 19,609    | 57,263    |
| Average age              | 41        | 41        | 41        |
| Average household income | \$107,654 | \$111,137 | \$104,118 |

### Nearby amenities





#### **Rusty Myers**

rusty.myers@jll.com +1 513 252 2158