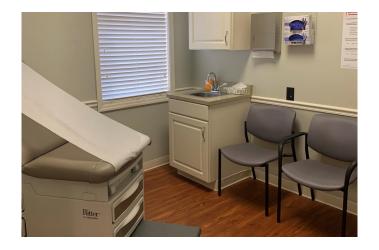

#### Property features

- 6,000 s.f. medical office condominium
- Full medical build out including reception area, exam rooms, nurses' station, break room
- Located in the highly desirable northern Montgomery submarket
- Just north of the I-275/Montgomery Road Interchange
- Located just north of Bethesda North Hospital and across from the Christ Hospital Outpatient Center
- Asking price: \$960,000 (\$160 / s.f.)