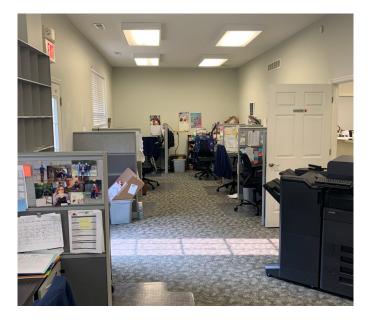

#### Property features

- 6,000 s.f. medical office condominium
- Full medical build out including reception area, exam rooms, nurses' station, break room
- Located in the highly desirable northern Montgomery submarket
- Just north of the I-275/Montgomery Road Interchange
- Located just north of Bethesda North Hospital and across from the Christ Hospital Outpatient Center
- Asking price: \$960,000 (\$160 / s.f.)