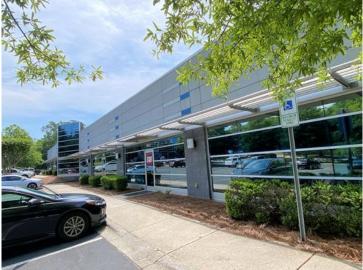

## Description

Excellent Location-This office complex is located seconds off Interstate 77 at Exit #33, featuring 2 architecturally designed buildings with over 30,000 SF of leaseable space. Currently, there is one office space for lease, ready for move-in - 3000 SF (Unit F). This space is the corner unit (so windows on both sides of suite) with a mix of private offices and open areas (for cubicles or showroom). Please note that all furniture, as pictured, can remain in place if needed for a lease. Current tenants are a mix of professional office, financial, marketing and medical. Perfect space for companies seeking a corporate office or businesses seeking a high image in a first class professional setting. Floorplan and walk-thru videos available - Please call Tami Little, listing broker at 704.650.9799 for more information, tami@southmarkproperties.com.