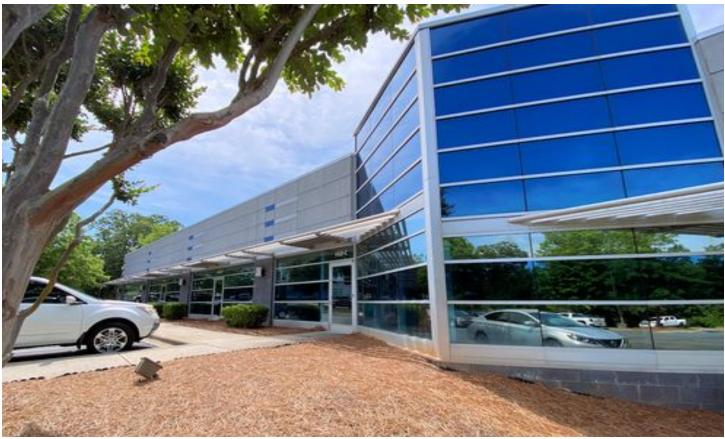

## Description

Excellent Location-This office complex is located seconds off Interstate 77 at Exit #33, featuring 2 architecturally designed buildings with over 30,000 SF of leaseable space. Currently, there is one office space for lease, ready for move-in - 3000 SF (Unit F). This space is the corner unit (so windows on both sides of suite) with a mix of private offices and open areas (for cubicles or showroom). Please note that all furniture, as pictured, can remain in place if needed for a lease. Current tenants are a mix of professional office, financial, marketing and medical. Perfect space for companies seeking a corporate office or businesses seeking a high image in a first class professional setting. Floorplan and walk-thru videos available - Please call Tami Little, listing broker at 704.650.9799 for more information, tami@southmarkproperties.com.