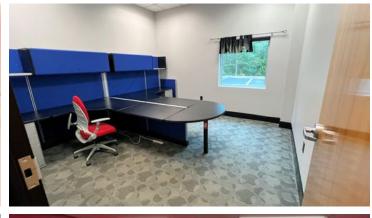

## Description

Excellent Location-This office complex is located seconds off Interstate 77 at Exit #33, featuring 2 architecturally designed buildings with over 30,000 SF of leaseable space. Currently, there is one office space for lease, ready for move-in - 3000 SF (Unit F). This space is the corner unit (so windows on both sides of suite) with a mix of private offices and open areas (for cubicles or showroom). Please note that all furniture, as pictured, can remain in place if needed for a lease. Current tenants are a mix of professional office, financial, marketing and medical. Perfect space for companies seeking a corporate office or businesses seeking a high image in a first class professional setting. Floorplan and walk-thru videos available - Please call Tami Little, listing broker at 704.650.9799 for more information, tami@southmarkproperties.com.