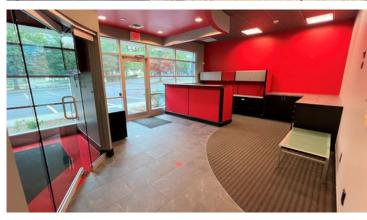

## Description

Excellent Location-This office complex is located seconds off Interstate 77 at Exit #33, featuring 2 architecturally designed buildings with over 30,000 SF of leaseable space. Currently, there is one office space for lease, ready for move-in - 3000 SF (Unit F). This space is the corner unit (so windows on both sides of suite) with a mix of private offices and open areas (for cubicles or showroom). Please note that all furniture, as pictured, can remain in place if needed for a lease. Current tenants are a mix of professional office, financial, marketing and medical. Perfect space for companies seeking a corporate office or businesses seeking a high image in a first class professional setting. Floorplan and walk-thru videos available - Please call Tami Little, listing broker at 704.650.9799 for more information, tami@southmarkproperties.com.