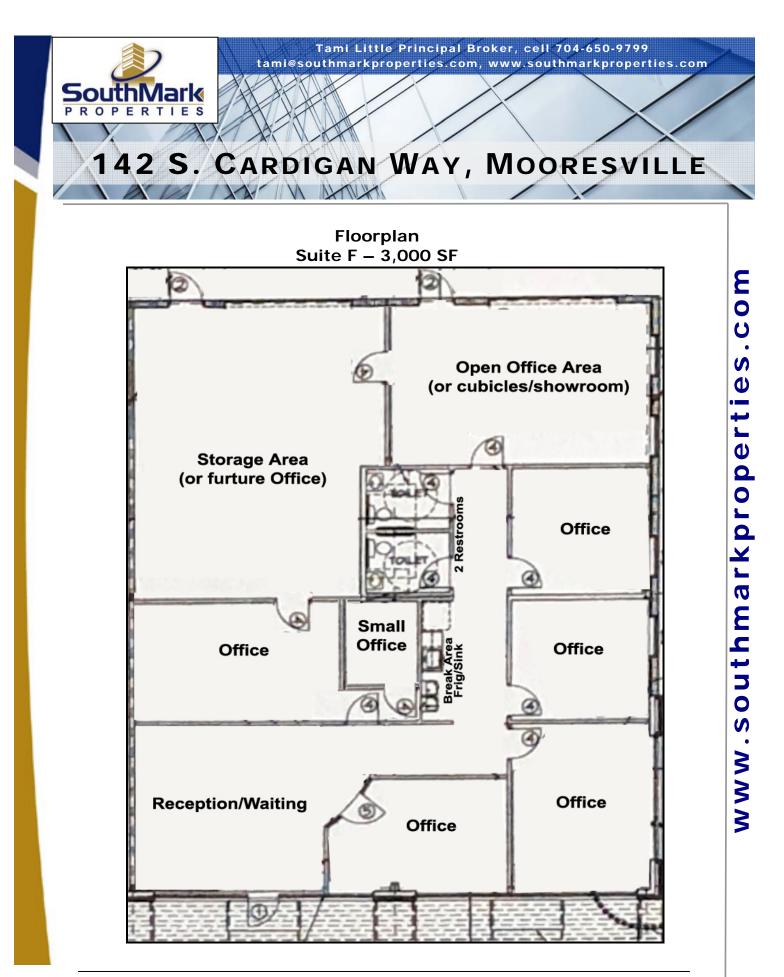

## Listing Details | Office Condo For Lease

| Suite                  | Suite F                        |
|------------------------|--------------------------------|
| Condo                  | Yes                            |
| Total Available Space  | 3,000 SF                       |
| Asking Rate            | \$18.00 psf - \$4500 per month |
| Expenses - Taxes, CAMs | \$3.50 - \$875.00 per month    |

## Description

Excellent Location-This office complex is located seconds off Interstate 77 at Exit #33, featuring 2 architecturally designed buildings with over 30,000 SF of leaseable space. Currently, there is one office space for lease, ready for move-in - 3000 SF (Unit F). This space is the corner unit (so windows on both sides of suite) with a mix of private offices and open areas (for cubicles or showroom). Please note that all furniture, as pictured, can remain in place if needed for a lease. Current tenants are a mix of professional office, financial, marketing and medical. Perfect space for companies seeking a corporate office or businesses seeking a high image in a first class professional setting. Floorplan and walk-thru videos available - Please call Tami Little, listing broker at 704.650.9799 for more information, tami@southmarkproperties.com.