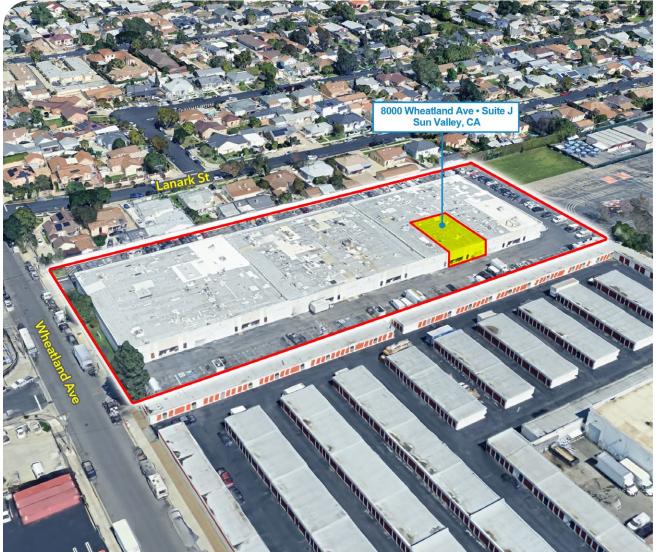

### **FOR SALE**

# 8000 WHEATLAND AVENUE • SUITE J

SUN VALLEY, CA

#### WHEATLAND AVE

|                                      | 29.33 33 10                                                                                                                                                                                                                                                                                                                                                                                                                                                                                                                                                                                                                                                                                                                                                                                                                                                                                                                                                                                                                                                                                                                                                                                                                                                                                                                                                                                                                                                                                                                                                                                                                                                                                                                                                                                                                                                                                                                                                                                                                                                                                                                    | 74.63<br>2880±SF<br>69   | 39.33 | 28.33.33<br>5.10.10<br>74.33.33<br>74.33.33<br>89<br>2870±SF<br>2<br>2870±SF<br>2<br>2870±SF<br>2<br>2870±SF<br>2<br>2<br>2<br>2<br>2<br>2<br>2<br>3<br>3<br>3<br>3<br>3<br>3<br>3<br>3<br>3<br>3<br>3<br>3                                                                                                                                                                                                                                                                                                                                                                                                                                                                                                                                                                                                                                                                                                                                                                                                                                                                                                                                                                                                                                                                                                                                                                                                                                                                                                                                                                                                                                                                                                                                                                                                                                                                                                                                                                                                                                                                                                                    |
|--------------------------------------|--------------------------------------------------------------------------------------------------------------------------------------------------------------------------------------------------------------------------------------------------------------------------------------------------------------------------------------------------------------------------------------------------------------------------------------------------------------------------------------------------------------------------------------------------------------------------------------------------------------------------------------------------------------------------------------------------------------------------------------------------------------------------------------------------------------------------------------------------------------------------------------------------------------------------------------------------------------------------------------------------------------------------------------------------------------------------------------------------------------------------------------------------------------------------------------------------------------------------------------------------------------------------------------------------------------------------------------------------------------------------------------------------------------------------------------------------------------------------------------------------------------------------------------------------------------------------------------------------------------------------------------------------------------------------------------------------------------------------------------------------------------------------------------------------------------------------------------------------------------------------------------------------------------------------------------------------------------------------------------------------------------------------------------------------------------------------------------------------------------------------------|--------------------------|-------|--------------------------------------------------------------------------------------------------------------------------------------------------------------------------------------------------------------------------------------------------------------------------------------------------------------------------------------------------------------------------------------------------------------------------------------------------------------------------------------------------------------------------------------------------------------------------------------------------------------------------------------------------------------------------------------------------------------------------------------------------------------------------------------------------------------------------------------------------------------------------------------------------------------------------------------------------------------------------------------------------------------------------------------------------------------------------------------------------------------------------------------------------------------------------------------------------------------------------------------------------------------------------------------------------------------------------------------------------------------------------------------------------------------------------------------------------------------------------------------------------------------------------------------------------------------------------------------------------------------------------------------------------------------------------------------------------------------------------------------------------------------------------------------------------------------------------------------------------------------------------------------------------------------------------------------------------------------------------------------------------------------------------------------------------------------------------------------------------------------------------------|
|                                      | 5.3 26.33 3.46                                                                                                                                                                                                                                                                                                                                                                                                                                                                                                                                                                                                                                                                                                                                                                                                                                                                                                                                                                                                                                                                                                                                                                                                                                                                                                                                                                                                                                                                                                                                                                                                                                                                                                                                                                                                                                                                                                                                                                                                                                                                                                                 | 2870±SF                  | 40    | 2900±SF 15.54                                                                                                                                                                                                                                                                                                                                                                                                                                                                                                                                                                                                                                                                                                                                                                                                                                                                                                                                                                                                                                                                                                                                                                                                                                                                                                                                                                                                                                                                                                                                                                                                                                                                                                                                                                                                                                                                                                                                                                                                                                                                                                                  |
|                                      | 454 13 to 85 | 3 69<br>2870±SF          | 39.50 | 3.6 5.10 10 53<br>2.900.SF 292<br>280 6 1                                                                                                                                                                                                                                                                                                                                                                                                                                                                                                                                                                                                                                                                                                                                                                                                                                                                                                                                                                                                                                                                                                                                                                                                                                                                                                                                                                                                                                                                                                                                                                                                                                                                                                                                                                                                                                                                                                                                                                                                                                                                                      |
|                                      | 5.33                                                                                                                                                                                                                                                                                                                                                                                                                                                                                                                                                                                                                                                                                                                                                                                                                                                                                                                                                                                                                                                                                                                                                                                                                                                                                                                                                                                                                                                                                                                                                                                                                                                                                                                                                                                                                                                                                                                                                                                                                                                                                                                           | 2920±SF <sub>74.33</sub> | 40    | 2920±SF<br>74.33<br>74.33<br>74.33                                                                                                                                                                                                                                                                                                                                                                                                                                                                                                                                                                                                                                                                                                                                                                                                                                                                                                                                                                                                                                                                                                                                                                                                                                                                                                                                                                                                                                                                                                                                                                                                                                                                                                                                                                                                                                                                                                                                                                                                                                                                                             |
|                                      | 533<br>6<br>533<br>6                                                                                                                                                                                                                                                                                                                                                                                                                                                                                                                                                                                                                                                                                                                                                                                                                                                                                                                                                                                                                                                                                                                                                                                                                                                                                                                                                                                                                                                                                                                                                                                                                                                                                                                                                                                                                                                                                                                                                                                                                                                                                                           | 18<br>5<br>8<br>2920±SF  | 40    | 39<br>17<br>17<br>69<br>10<br>10<br>15,33                                                                                                                                                                                                                                                                                                                                                                                                                                                                                                                                                                                                                                                                                                                                                                                                                                                                                                                                                                                                                                                                                                                                                                                                                                                                                                                                                                                                                                                                                                                                                                                                                                                                                                                                                                                                                                                                                                                                                                                                                                                                                      |
|                                      | 454 n.6                                                                                                                                                                                                                                                                                                                                                                                                                                                                                                                                                                                                                                                                                                                                                                                                                                                                                                                                                                                                                                                                                                                                                                                                                                                                                                                                                                                                                                                                                                                                                                                                                                                                                                                                                                                                                                                                                                                                                                                                                                                                                                                        | 0<br>69.79<br>69.79      | 39.42 | (3) 100 big 24.54                                                                                                                                                                                                                                                                                                                                                                                                                                                                                                                                                                                                                                                                                                                                                                                                                                                                                                                                                                                                                                                                                                                                                                                                                                                                                                                                                                                                                                                                                                                                                                                                                                                                                                                                                                                                                                                                                                                                                                                                                                                                                                              |
|                                      | 3.46<br>26.54 10                                                                                                                                                                                                                                                                                                                                                                                                                                                                                                                                                                                                                                                                                                                                                                                                                                                                                                                                                                                                                                                                                                                                                                                                                                                                                                                                                                                                                                                                                                                                                                                                                                                                                                                                                                                                                                                                                                                                                                                                                                                                                                               | 200<br>7 69<br>27904SF   | 39,42 | 1521 2804 57 2926<br>19 27 2926<br>32 8 32 8 33 33 32 8 32 8 32 8 32 8 32                                                                                                                                                                                                                                                                                                                                                                                                                                                                                                                                                                                                                                                                                                                                                                                                                                                                                                                                                                                                                                                                                                                                                                                                                                                                                                                                                                                                                                                                                                                                                                                                                                                                                                                                                                                                                                                                                                                                                                                                                                                      |
|                                      | 5.33 5<br>5.33<br>8                                                                                                                                                                                                                                                                                                                                                                                                                                                                                                                                                                                                                                                                                                                                                                                                                                                                                                                                                                                                                                                                                                                                                                                                                                                                                                                                                                                                                                                                                                                                                                                                                                                                                                                                                                                                                                                                                                                                                                                                                                                                                                            | 2920±8F 74.33            | 39.42 | 2920±SF<br>20 33 74.33                                                                                                                                                                                                                                                                                                                                                                                                                                                                                                                                                                                                                                                                                                                                                                                                                                                                                                                                                                                                                                                                                                                                                                                                                                                                                                                                                                                                                                                                                                                                                                                                                                                                                                                                                                                                                                                                                                                                                                                                                                                                                                         |
| 8000 Wheatland Ave                   | 8<br>5.33<br>5                                                                                                                                                                                                                                                                                                                                                                                                                                                                                                                                                                                                                                                                                                                                                                                                                                                                                                                                                                                                                                                                                                                                                                                                                                                                                                                                                                                                                                                                                                                                                                                                                                                                                                                                                                                                                                                                                                                                                                                                                                                                                                                 | 9 (22)<br>69 69          | 40    | 29 20 5.33<br>22 10 5.33                                                                                                                                                                                                                                                                                                                                                                                                                                                                                                                                                                                                                                                                                                                                                                                                                                                                                                                                                                                                                                                                                                                                                                                                                                                                                                                                                                                                                                                                                                                                                                                                                                                                                                                                                                                                                                                                                                                                                                                                                                                                                                       |
| Sun Valley, CA<br>APN#: 2407-015-023 | 533 <mark>15</mark>                                                                                                                                                                                                                                                                                                                                                                                                                                                                                                                                                                                                                                                                                                                                                                                                                                                                                                                                                                                                                                                                                                                                                                                                                                                                                                                                                                                                                                                                                                                                                                                                                                                                                                                                                                                                                                                                                                                                                                                                                                                                                                            | 2900±SF<br>69.79         |       | 35 22 25                                                                                                                                                                                                                                                                                                                                                                                                                                                                                                                                                                                                                                                                                                                                                                                                                                                                                                                                                                                                                                                                                                                                                                                                                                                                                                                                                                                                                                                                                                                                                                                                                                                                                                                                                                                                                                                                                                                                                                                                                                                                                                                       |
|                                      | 346 33 10 10 33                                                                                                                                                                                                                                                                                                                                                                                                                                                                                                                                                                                                                                                                                                                                                                                                                                                                                                                                                                                                                                                                                                                                                                                                                                                                                                                                                                                                                                                                                                                                                                                                                                                                                                                                                                                                                                                                                                                                                                                                                                                                                                                | 2890±SF                  | 40    | 55.79 28015F 28015F 287045F 24 63 (37) 74 63 (37) 75 28 69 (37) 75 24 63 (37) 75 24 63 (37) 75 24 63 (37) 75 24 63 (37) 75 24 63 (37) 75 24 63 (37) 75 24 63 (37) 75 24 63 (37) 75 24 63 (37) 75 24 63 (37) 75 24 63 (37) 75 24 63 (37) 75 24 63 (37) 75 24 63 (37) 75 24 63 (37) 75 24 63 (37) 75 24 63 (37) 75 24 63 (37) 75 24 63 (37) 75 24 63 (37) 75 24 63 (37) 75 24 63 (37) 75 24 63 (37) 75 24 63 (37) 75 24 63 (37) 75 24 63 (37) 75 24 63 (37) 75 24 63 (37) 75 24 63 (37) 75 24 63 (37) 75 24 63 (37) 75 24 63 (37) 75 24 63 (37) 75 24 63 (37) 75 24 63 (37) 75 24 63 (37) 75 24 63 (37) 75 24 63 (37) 75 24 63 (37) 75 24 63 (37) 75 24 63 (37) 75 24 63 (37) 75 24 63 (37) 75 24 63 (37) 75 24 63 (37) 75 24 63 (37) 75 24 63 (37) 75 24 63 (37) 75 24 63 (37) 75 24 63 (37) 75 24 63 (37) 75 24 63 (37) 75 24 63 (37) 75 24 63 (37) 75 24 63 (37) 75 24 63 (37) 75 24 63 (37) 75 24 63 (37) 75 24 63 (37) 75 24 63 (37) 75 24 63 (37) 75 24 63 (37) 75 24 63 (37) 75 24 63 (37) 75 24 63 (37) 75 24 63 (37) 75 24 63 (37) 75 24 63 (37) 75 24 63 (37) 75 24 63 (37) 75 24 63 (37) 75 24 63 (37) 75 24 63 (37) 75 24 63 (37) 75 24 63 (37) 75 24 63 (37) 75 24 63 (37) 75 24 63 (37) 75 24 63 (37) 75 24 63 (37) 75 24 63 (37) 75 24 63 (37) 75 24 63 (37) 75 24 63 (37) 75 24 63 (37) 75 24 63 (37) 75 24 63 (37) 75 24 63 (37) 75 24 63 (37) 75 24 63 (37) 75 24 63 (37) 75 24 63 (37) 75 24 63 (37) 75 24 63 (37) 75 24 63 (37) 75 24 63 (37) 75 24 63 (37) 75 24 63 (37) 75 24 63 (37) 75 24 63 (37) 75 24 63 (37) 75 24 63 (37) 75 24 63 (37) 75 24 63 (37) 75 24 63 (37) 75 24 63 (37) 75 24 63 (37) 75 24 63 (37) 75 24 63 (37) 75 24 63 (37) 75 24 63 (37) 75 24 63 (37) 75 24 63 (37) 75 24 63 (37) 75 24 63 (37) 75 24 63 (37) 75 24 63 (37) 75 24 63 (37) 75 24 63 (37) 75 24 63 (37) 75 24 63 (37) 75 24 63 (37) 75 24 63 (37) 75 24 63 (37) 75 24 63 (37) 75 24 63 (37) 75 24 63 (37) 75 24 63 (37) 75 24 63 (37) 75 24 63 (37) 75 24 (37) 75 24 (37) 75 24 (37) 75 24 (37) 75 24 (37) 75 24 (37) 75 24 (37) 75 24 (37) 75 24 (37) 75 24 (37) 75 24 (37) 75 24 (37) 75 24 (37) 75 24 (37) 75 24 (3 |
| <b>**</b>                            | 5.33                                                                                                                                                                                                                                                                                                                                                                                                                                                                                                                                                                                                                                                                                                                                                                                                                                                                                                                                                                                                                                                                                                                                                                                                                                                                                                                                                                                                                                                                                                                                                                                                                                                                                                                                                                                                                                                                                                                                                                                                                                                                                                                           | 2890±SF<br>74.63         | 39.33 | 2870±SF<br>24.63<br>74.63                                                                                                                                                                                                                                                                                                                                                                                                                                                                                                                                                                                                                                                                                                                                                                                                                                                                                                                                                                                                                                                                                                                                                                                                                                                                                                                                                                                                                                                                                                                                                                                                                                                                                                                                                                                                                                                                                                                                                                                                                                                                                                      |