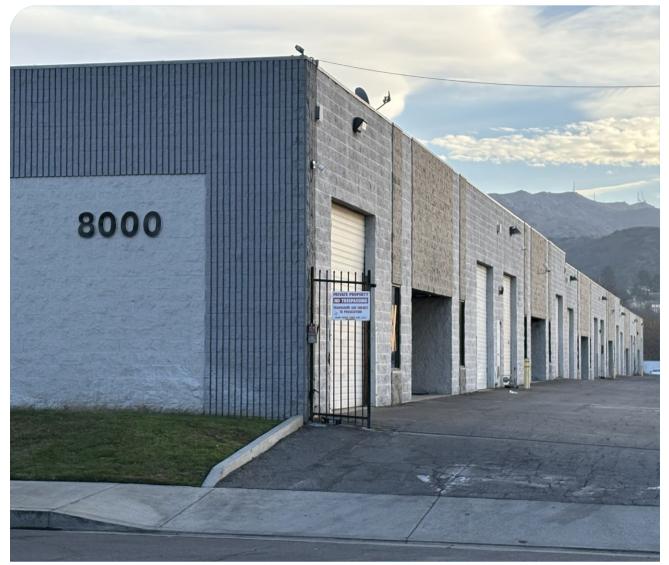

### **FOR SALE**

## 8000 WHEATLAND AVENUE • SUITE J

SUN VALLEY, CA

### APPROXIMATE PROPERTY SPECIFICATIONS ▶

**Building Size** ± 2,900 SF

Office Size ± 750 SF + Cold Storage

Land Size ± POL

\$1,299,000 Sale Price

200 A / 220 V / 3 PH **Power** 

Year Built 1986

Clearance