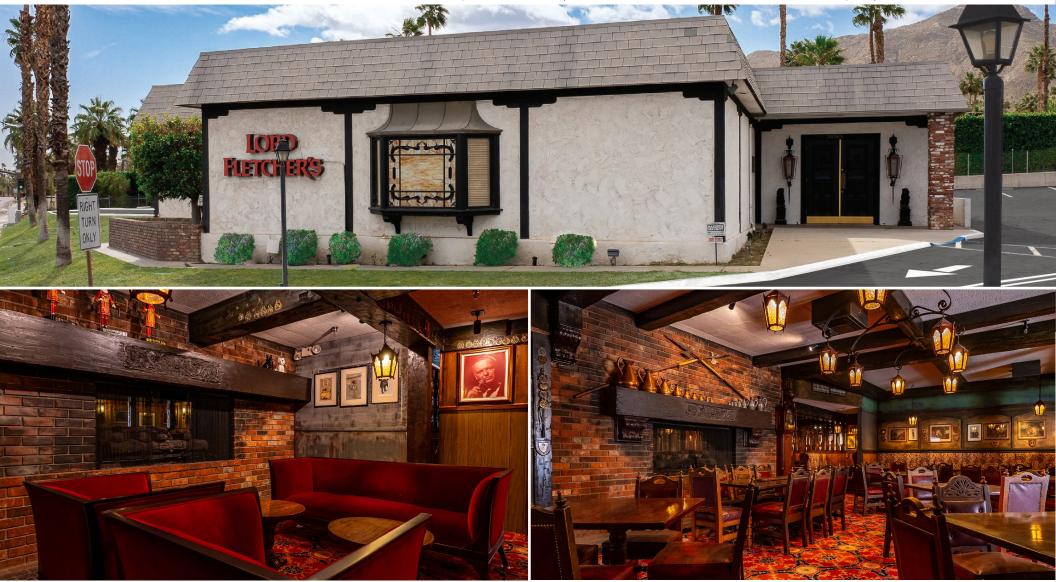

# HIGHLIGHTS

- Lord Fletchers successfully occupied this 4,047 SF iconic restaurant building for over 40 years. It was always known as a first-class restaurant/bar!
- Highly visible corner location at major intersection of Highway 111 and Country Club Dr., Rancho Mirage.
- Quality restaurant, furnishings, fixtures and equipment included in \$1,950,000 purchase price.
- Eye-catching, extraordinary signage, facing all directions towards traffic at this busy signalized intersection.
- Oversized 26,136 SF parcel of land allows for future expansion, or an additional commercial building.
- Abundant parking of 66 spaces, which equals 1.6 spaces per 1000 SF.

# **PROPERTY DESCRIPTION**

Introducing a prime investment opportunity at 70385 Highway 111, Rancho Mirage, CA, 92270. This distinguished 4,047 SF building, steeped in a rich history of hospitality, awaits its next visionary proprietor. This iconic establishment has been synonymous with excellence and has a legacy spanning over 40 years as the esteemed Lord Fletchers Restaurant. Boasting a strategic corner location at the bustling intersection of Highway 111 and Country Club Dr., its prominence is unrivaled. The \$1,950,000 purchase price includes top-tier furnishings, fixtures, and equipment, ensuring a seamless transition for aspiring restaurateurs. Embrace the allure of extraordinary signage, capturing attention from all angles amidst this vibrant, signalized thoroughfare. The additional 26,136 SF parcel offers ample space for expansion or an additional commercial building. The property is complemented by ample parking, ensuring unmatched accessibility for patrons. Seize this unparalleled opportunity to shape the future of dining and commerce in Rancho Mirage.