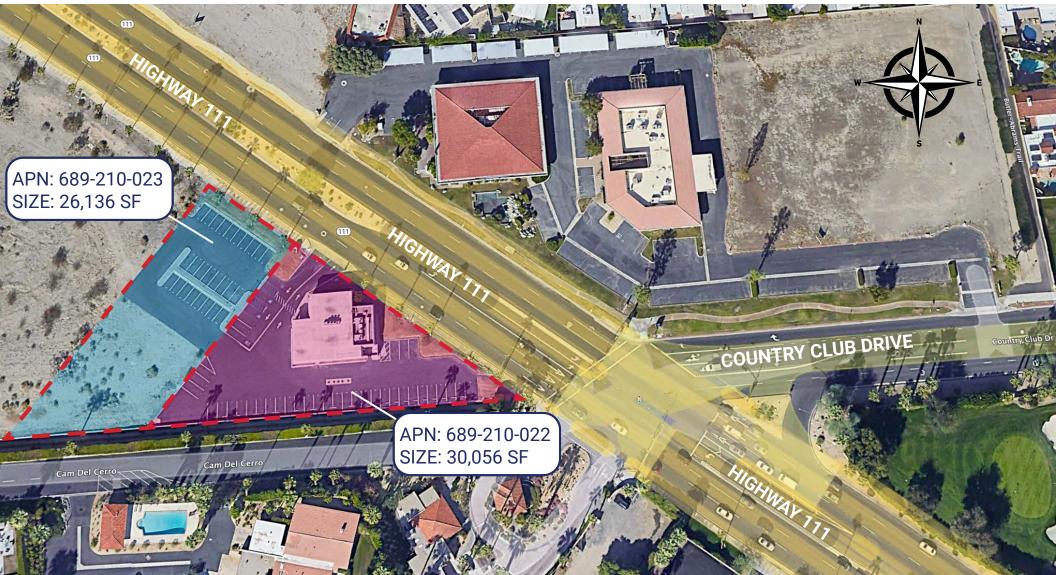

# AERIAL/PARCEL MAP

5

CBCLYLE.NET

Michael Lyle 760.774.6533 mlyle@cbclyle.net CalDRE #02002995 Steve Lyle 760.578.9927 stevelyle@cbclyle.net CalDRE #00762911

ш

SA

70385 Highway 111, Rancho Mirage, CA 92270

# HIGHLIGHTS

- Lord Fletchers successfully occupied this 4,047 SF iconic restaurant building for over 40 years. It was always known as a first-class restaurant/bar!
- Highly visible corner location at major intersection of Highway 111 and Country Club Dr., Rancho Mirage.
- Quality restaurant, furnishings, fixtures and equipment included in \$1,950,000 purchase price.
- Eye-catching, extraordinary signage, facing all directions towards traffic at this busy signalized intersection.
- Oversized 26,136 SF parcel of land allows for future expansion, or an additional commercial building.
- Abundant parking of 66 spaces, which equals 1.6 spaces per 1000 SF.

# **PROPERTY DESCRIPTION**

Introducing a prime investment opportunity at 70385 Highway 111, Rancho Mirage, CA, 92270. This distinguished 4,047 SF building, steeped in a rich history of hospitality, awaits its next visionary proprietor. This iconic establishment has been synonymous with excellence and has a legacy spanning over 40 years as the esteemed Lord Fletchers Restaurant. Boasting a strategic corner location at the bustling intersection of Highway 111 and Country Club Dr., its prominence is unrivaled. The \$1,950,000 purchase price includes top-tier furnishings, fixtures, and equipment, ensuring a seamless transition for aspiring restaurateurs. Embrace the allure of extraordinary signage, capturing attention from all angles amidst this vibrant, signalized thoroughfare. The additional 26,136 SF parcel offers ample space for expansion or an additional commercial building. The property is complemented by ample parking, ensuring unmatched accessibility for patrons. Seize this unparalleled opportunity to shape the future of dining and commerce in Rancho Mirage.