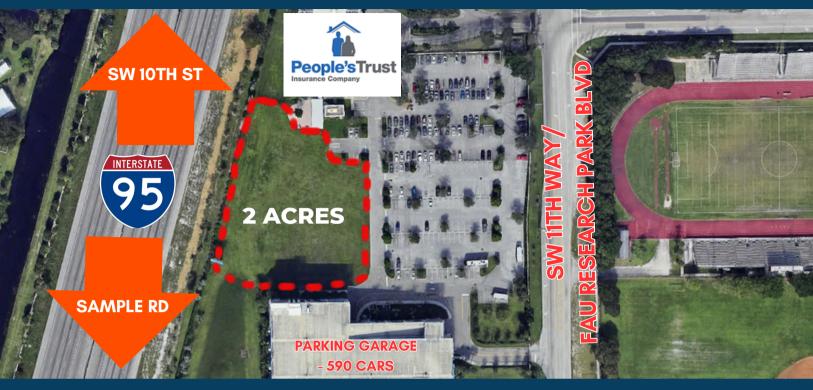

## 2 ACRE LAND PARCEL GROUND LEASE OR BUILD TO SUIT

SW 11TH WAY/ FAU Research Park Blvd Deerfield Beach, FL 33441

#### **PROPERTY DESCRIPTION**

This property contains 2 acres of land immediately adjacent to I-95 on the east side and just south of SW 10th Street in Deerfield Beach. This incredible development opportunity parcel of land is located in between the Peoples Trust Insurance Co. headquarters and the X space parking garage.

With over 210,000 cars per day passing this site with incredible visibility, this parcel offers an opportunity for any corporate headquarters, educational facility, medical building, apartment building or research and development facility to locate at this location. This parcel is part of the FAU Research & Development Park and has already received approval from the City of Deerfield Beach for a 150,000 SF office building.

### SITE HIGHLIGHTS

- OVER 210,000 CARS PER DAY
- INCREDIBLE VISIBILITY TO I-95 FROM NORTH AND SOUTHBOUND TRAFFIC
- GROUND LEASE OR BUILD TO SUIT OPPORTUNITY
- PARKING GARAGE IMMEDIATELY ADJACENT TO SITE
- POTENTIAL USES: OFFICE, MEDICAL, R&D, APARTMENTS