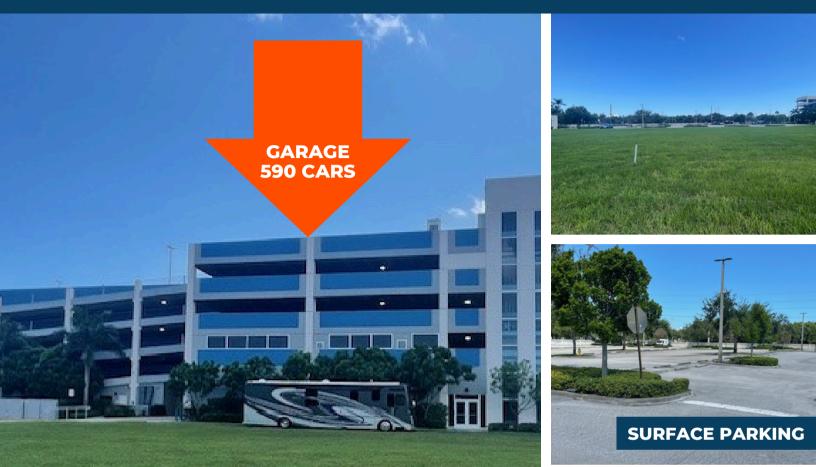

#### **PROPERTY DESCRIPTION**

This property contains 2 acres of land immediately adjacent to I-95 on the east side and just south of SW 10th Street in Deerfield Beach. This incredible development opportunity parcel of land is located in between the Peoples Trust Insurance Co. headquarters and the X space parking garage.

### SITE HIGHLIGHTS

- OVER 210,000 CARS PER DAY
- INCREDIBLE VISIBILITY TO I-95 FROM NORTH AND SOUTHBOUND TRAFFIC
- GROUND LEASE OR BUILD TO SUIT OPPORTUNITY
- PARKING GARAGE IMMEDIATELY ADJACENT TO SITE
- POTENTIAL USES: OFFICE, MEDICAL, R&D, APARTMENTS