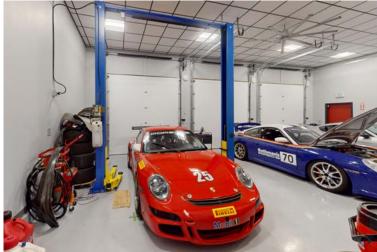

- Ceiling Height: 18'
- Drive-In Doors: (3) 10' x 10', (3) 14' x 12'
- Power: 3-Phase, 200 Amps, 208 Volts
- Fenced and secured yard
- Service garage with mezzanine featuring a kitchenette, bathroom and shower, lounge area and outdoor balcony.
- Great views of mountains and Garden of the Gods from the 2nd floor balcony.
- Boutique service center or private and secured car barn / luxury man cave. A car collector or race car drivers dream!