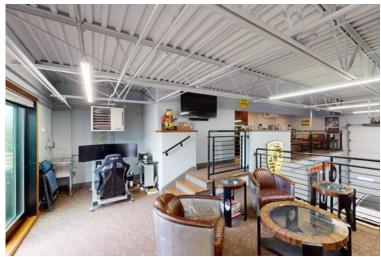

- Ceiling Height: 18'
- Drive-In Doors: (3) 10' x 10', (3) 14' x 12'
- Power: 3-Phase, 200 Amps, 208 Volts
- Fenced and secured yard
- Service garage with mezzanine featuring a kitchenette, bathroom and shower, lounge area and outdoor balcony.
- Great views of mountains and Garden of the Gods from the 2nd floor balcony.
- Boutique service center or private and secured car barn / luxury man cave. A car collector or race car drivers dream!