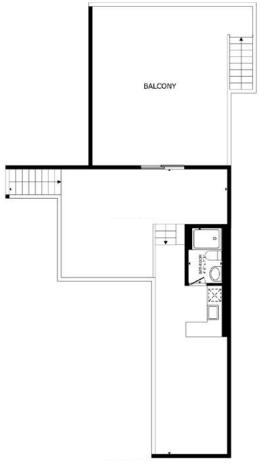

- Ceiling Height: 18'
- Drive-In Doors: (3) 10' x 10', (3) 14' x 12'
- Power: 3-Phase, 200 Amps, 208 Volts
- Fenced and secured yard
- Service garage with mezzanine featuring a kitchenette, bathroom and shower, lounge area and outdoor balcony.
- Great views of mountains and Garden of the Gods from the 2nd floor balcony.
- Boutique service center or private and secured car barn / luxury man cave. A car collector or race car drivers dream!

#### FLOOR PLAN 1130 PECAN STREET

3,280 SF AVAILABLE

FLOOR 1 FLOOR 2