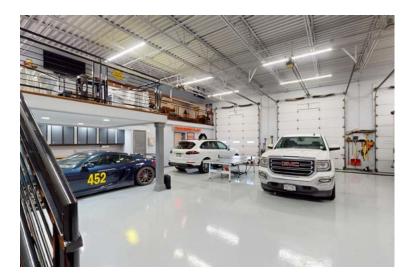

- Ceiling Height: 18'
- Drive-In Doors: (3) 10' x 10', (3) 14' x 12'
- Power: 3-Phase, 200 Amps, 208 Volts
- Fenced and secured yard
- Service garage with mezzanine featuring a kitchenette, bathroom and shower, lounge area and outdoor balcony.
- Great views of mountains and Garden of the Gods from the 2nd floor balcony.
- Boutique service center or private and secured car barn / luxury man cave. A car collector or race car drivers dream!

### Floor Plan & Photos