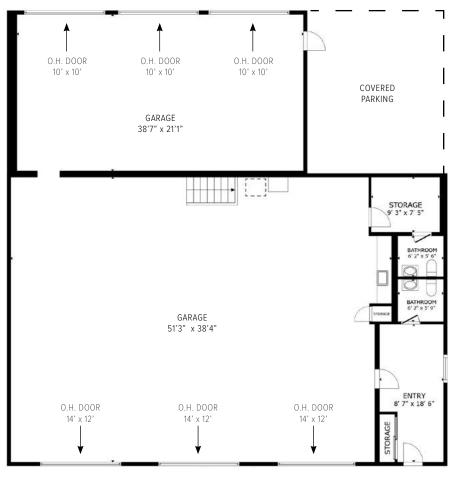

- Ceiling Height: 18'
- Drive-In Doors: (3) 10' x 10', (3) 14' x 12'
- Power: 3-Phase, 200 Amps, 208 Volts
- Fenced and secured yard
- Service garage with mezzanine featuring a kitchenette, bathroom and shower, lounge area and outdoor balcony.
- Great views of mountains and Garden of the Gods from the 2nd floor balcony.
- Boutique service center or private and secured car barn / luxury man cave. A car collector or race car drivers dream!

## **Property Summary**

BUILDING SIZE: 3,280 SF

**SALE PRICE:** \$1,495,000 (\$455.79/SF)

**LOT SIZE:** 14,400 SF

YEAR BUILT/RENOVATED: 1986/2020

**ZONING:** M1/CR

PARKING: Approx. 30 Spaces

TAX SCHEDULE NUMBER: 7414214021

#### FLOOR PLAN 1130 PECAN STREET

3,280 SF AVAILABLE

FLOOR 1 FLOOR 2