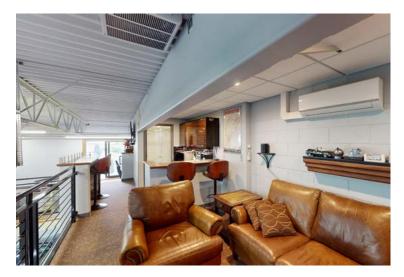

- Ceiling Height: 18'
- Drive-In Doors: (3) 10' x 10', (3) 14' x 12'
- Power: 3-Phase, 200 Amps, 208 Volts
- Fenced and secured yard
- Service garage with mezzanine featuring a kitchenette, bathroom and shower, lounge area and outdoor balcony.
- Great views of mountains and Garden of the Gods from the 2nd floor balcony.
- Boutique service center or private and secured car barn / luxury man cave. A car collector or race car drivers dream!