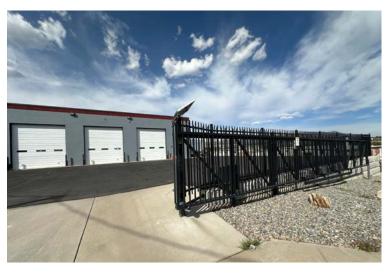

## **Property Description**

**1130 PECAN STREET** is a renovated industrial/specialty building located in the southwest submarket just off 21st St. and Cimarron St. The building sits on a 14,400 SF fenced and secured lot.

- Ceiling Height: 18'
- Drive-In Doors: (3) 10' x 10', (3) 14' x 12'
- Power: 3-Phase, 200 Amps, 208 Volts
- Fenced and secured yard
- Service garage with mezzanine featuring a kitchenette, bathroom and shower, lounge area and outdoor balcony.
- Great views of mountains and Garden of the Gods from the 2nd floor balcony.
- Boutique service center or private and secured car barn / luxury man cave. A car collector or race car drivers dream!