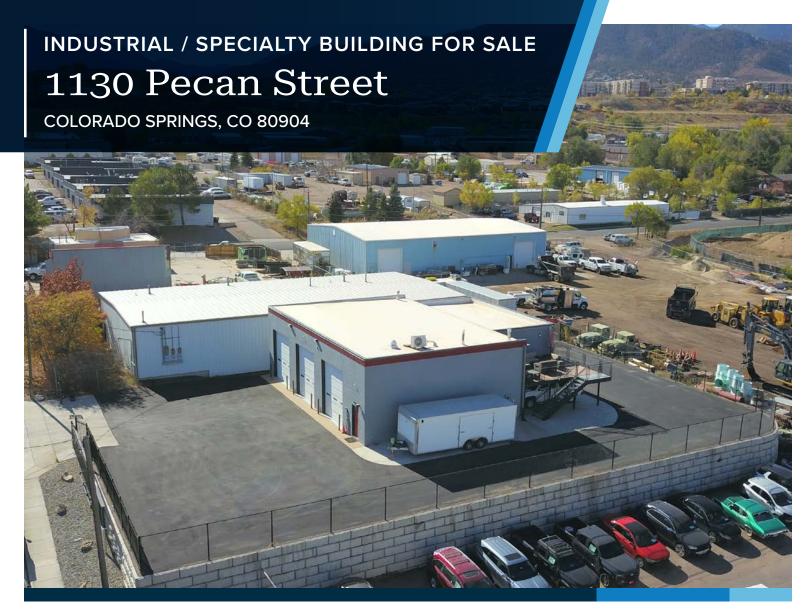

## **Property Description**

**1130 PECAN STREET** is a renovated industrial/specialty building located in the southwest submarket just off 21st St. and Cimarron St. The building sits on a 14,400 SF fenced and secured lot.

# industrial/specialty building for sale 1130 Pecan Street

**COLORADO SPRINGS, CO 80904** 

## industrial/specialty building for sale 1130 Pecan Street

**COLORADO SPRINGS, CO 80904** 