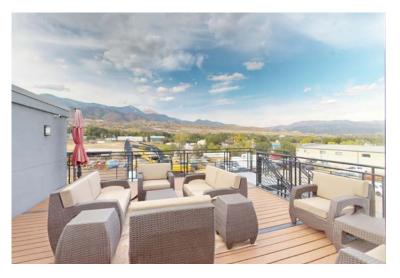

- Ceiling Height: 18'
- Drive-In Doors: (3) 10' x 10', (3) 14' x 12'
- Power: 3-Phase, 200 Amps, 208 Volts
- Fenced and secured yard
- Service garage with mezzanine featuring a kitchenette, bathroom and shower, lounge area and outdoor balcony.
- Great views of mountains and Garden of the Gods from the 2nd floor balcony.
- Boutique service center or private and secured car barn / luxury man cave. A car collector or race car drivers dream!