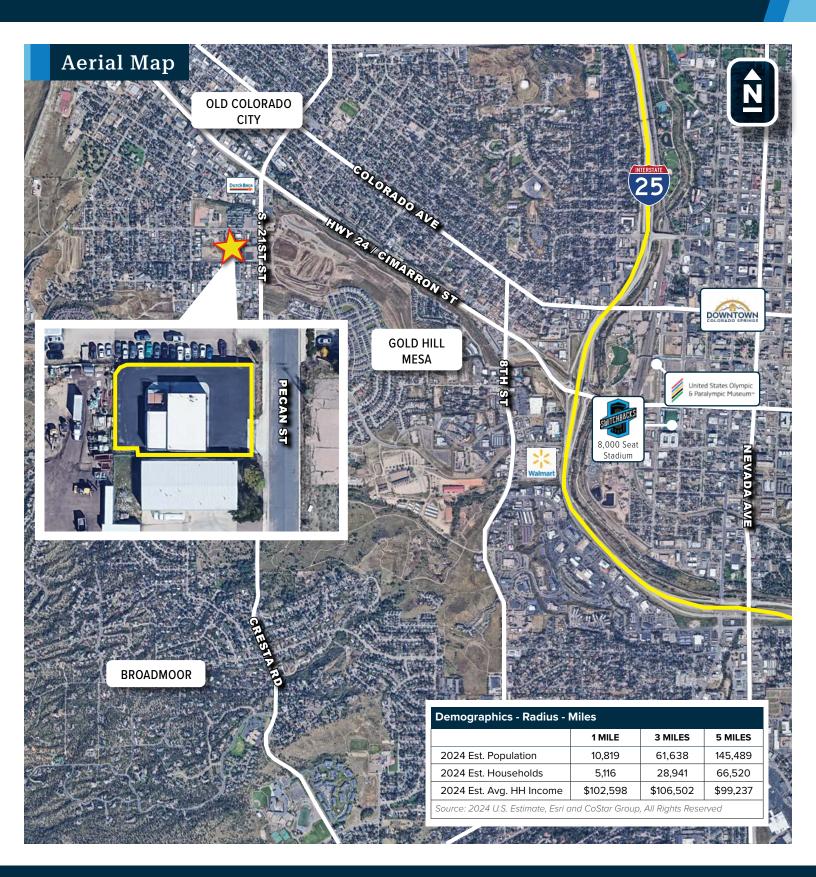

## **Property Description**

**1130 PECAN STREET** is a renovated industrial/specialty building located in the southwest submarket just off 21st St. and Cimarron St. The building sits on a 14,400 SF fenced and secured lot.