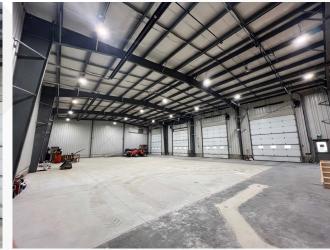

# **Property Details**

| BUILDING SIZE | 8,450 SF                 |
|---------------|--------------------------|
| SITE SIZE     | 1.25 Acres               |
| OFFICE        | 1,200 SF                 |
| SHIPPING      | 5 Drive-In Doors         |
| CLEAR HEIGHT  | 22'                      |
| ZONING        | M3-30 General Industrial |
| ASKING PRICE  | \$3,900,000              |

# **ADDITIONAL HIGHLIGHTS**

Less than 5 minutes to Highway 401 & 403

Excess space for parking of trucks and equipment

5 oversized bay doors

1240 Commerce Way | Woodstock ON