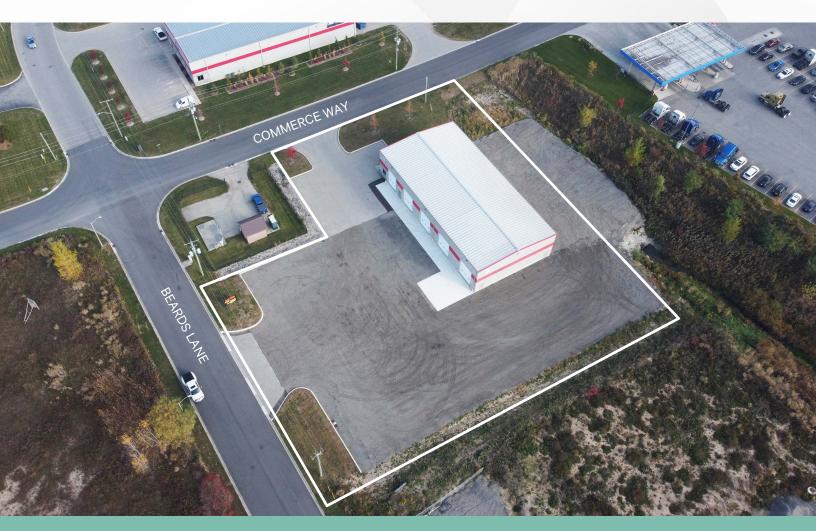

# 1240 COMMERCE WAY WOODSTOCK

# Freestanding Repair Building 8,450 SF on 1.25 Acres

# **Property Details**

| BUILDING SIZE | 8,450 SF                 |
|---------------|--------------------------|
| SITE SIZE     | 1.25 Acres               |
| OFFICE        | 1,200 SF                 |
| SHIPPING      | 5 Drive-In Doors         |
| CLEAR HEIGHT  | 22'                      |
| ZONING        | M3-30 General Industrial |
| ASKING PRICE  | \$3,900,000              |

# **ADDITIONAL HIGHLIGHTS**

Less than 5 minutes to Highway 401 & 403

Excess space for parking of trucks and equipment

5 oversized bay doors

1240 Commerce Way | Woodstock ON