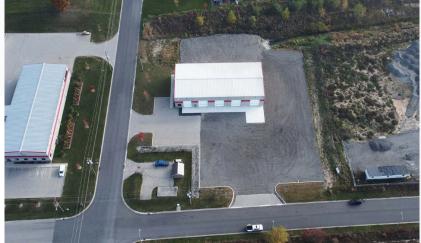

# 1240 COMMERCE WAY WOODSTOCK

# Freestanding Repair Building 8,450 SF on 1.25 Acres

# **ADDITIONAL HIGHLIGHTS**

Less than 5 minutes to Highway 401 & 403

Excess space for parking of trucks and equipment

5 oversized bay doors

1240 Commerce Way | Woodstock ON