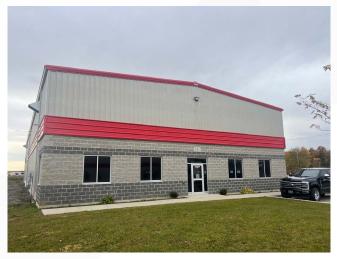

# 1240 COMMERCE WAY WOODSTOCK

# Freestanding Repair Building 8,450 SF on 1.25 Acres

# **Property Details**

| BUILDING SIZE | 8,450 SF                 |
|---------------|--------------------------|
| SITE SIZE     | 1.25 Acres               |
| OFFICE        | 1,200 SF                 |
| SHIPPING      | 5 Drive-In Doors         |
| CLEAR HEIGHT  | 22'                      |
| ZONING        | M3-30 General Industrial |
| ASKING PRICE  | \$3,900,000              |