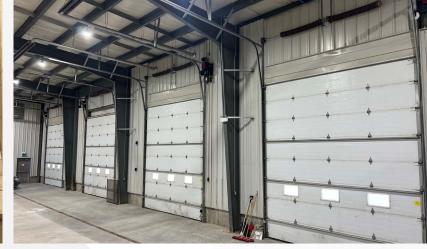

# **Property Details**

| BUILDING SIZE | 8,450 SF                 |
|---------------|--------------------------|
| SITE SIZE     | 1.25 Acres               |
| OFFICE        | 1,200 SF                 |
| SHIPPING      | 5 Drive-In Doors         |
| CLEAR HEIGHT  | 22'                      |
| ZONING        | M3-30 General Industrial |
| ASKING PRICE  | \$3,900,000              |

# **ADDITIONAL HIGHLIGHTS**

Less than 5 minutes to Highway 401 & 403

Excess space for parking of trucks and equipment

5 oversized bay doors

1240 Commerce Way | Woodstock ON