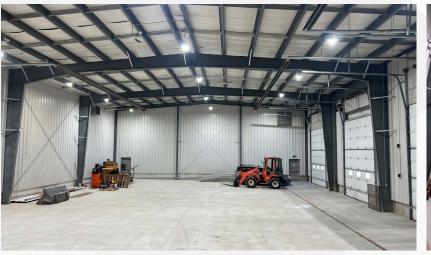

# **Property Details**

| BUILDING SIZE | 8,450 SF                 |
|---------------|--------------------------|
| SITE SIZE     | 1.25 Acres               |
| OFFICE        | 1,200 SF                 |
| SHIPPING      | 5 Drive-In Doors         |
| CLEAR HEIGHT  | 22'                      |
| ZONING        | M3-30 General Industrial |
| ASKING PRICE  | \$3,900,000              |

# **ADDITIONAL HIGHLIGHTS**

Less than 5 minutes to Highway 401 & 403

Excess space for parking of trucks and equipment

5 oversized bay doors

1240 Commerce Way | Woodstock ON