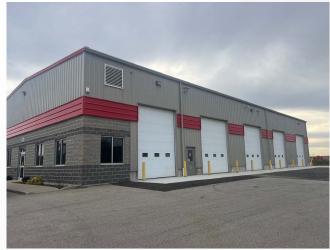

# Freestanding Repair Building 8,450 SF on 1.25 Acres

# **Property Details**

| BUILDING SIZE | 8,450 SF                 |
|---------------|--------------------------|
| SITE SIZE     | 1.25 Acres               |
| OFFICE        | 1,200 SF                 |
| SHIPPING      | 5 Drive-In Doors         |
| CLEAR HEIGHT  | 22'                      |
| ZONING        | M3-30 General Industrial |
| ASKING PRICE  | \$3,900,000              |

# **ADDITIONAL HIGHLIGHTS**

Less than 5 minutes to Highway 401 & 403

Excess space for parking of trucks and equipment

5 oversized bay doors

1240 Commerce Way | Woodstock ON