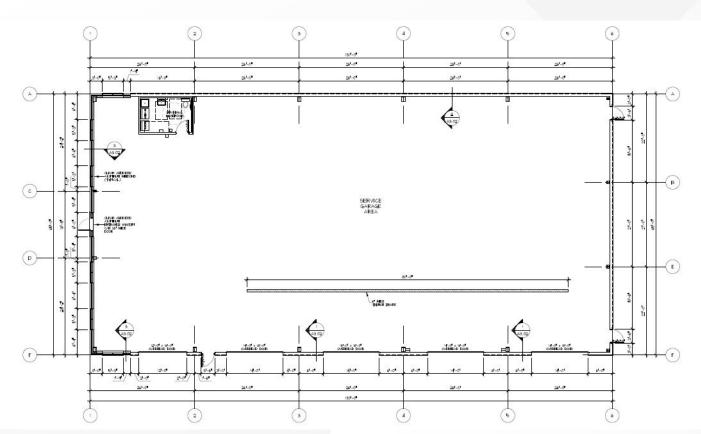

# **Property Details**

| BUILDING SIZE | 8,450 SF                 |
|---------------|--------------------------|
| SITE SIZE     | 1.25 Acres               |
| OFFICE        | 1,200 SF                 |
| SHIPPING      | 5 Drive-In Doors         |
| CLEAR HEIGHT  | 22'                      |
| ZONING        | M3-30 General Industrial |
| ASKING PRICE  | \$3,900,000              |