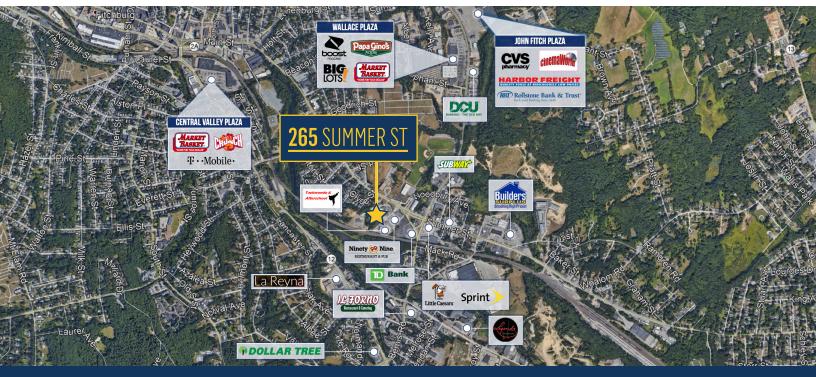

## **265** SUMMER ST

## FITCHBURG, MA | 9,302 SF SUBLEASE

- Easy access and great visibility from Summer Street
- Excellent signgage opportunities
- Abundance of parking

|   |                          | 1 MILE    | 3 MILES   | 5 MILES   |
|---|--------------------------|-----------|-----------|-----------|
| 广 | Total Population         | 7,261     | 55,833    | 93,214    |
| 齐 | Daytime Population       | 5,844     | 55,432    | 83,835    |
| 8 | Average Household income | \$66,840  | \$70,333  | \$77,281  |
|   | Average Home Value       | \$275,826 | \$297,744 | \$307,102 |