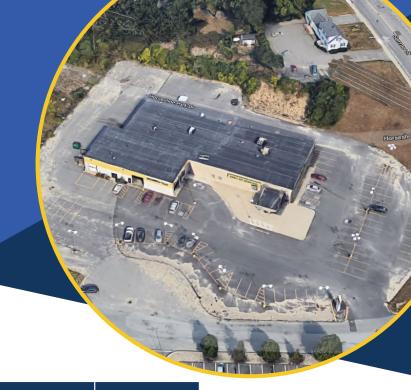

## **265** SUMMER ST

## FITCHBURG, MA | 9,302 SF SUBLEASE

- Easy access and great visibility from Summer Street
- Excellent signgage opportunities
- Abundance of parking

|   |                          | 1 MILE    | 3 MILES   | 5 MILES   |
|---|--------------------------|-----------|-----------|-----------|
| 广 | Total Population         | 7,261     | 55,833    | 93,214    |
| 齐 | Daytime Population       | 5,844     | 55,432    | 83,835    |
| 8 | Average Household income | \$66,840  | \$70,333  | \$77,281  |
|   | Average Home Value       | \$275,826 | \$297,744 | \$307,102 |