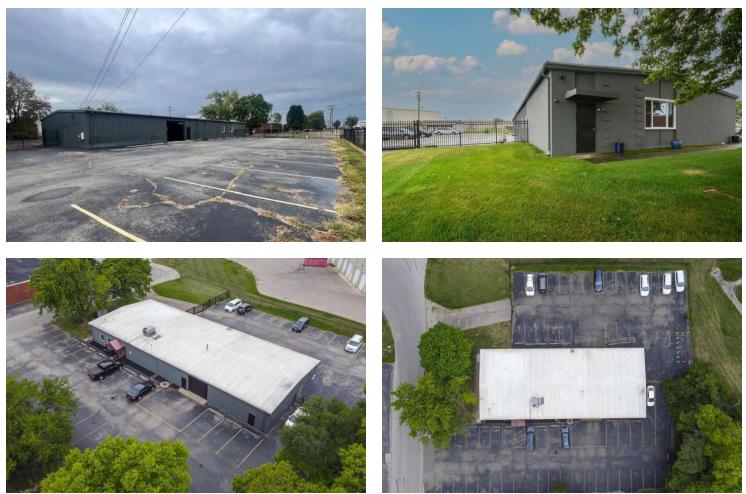

N/IOhio Equities

NAI Ohio Equities | 605 S Front Street Suite 200, Columbus, OH 43215 | +1 614 224 2400 ohioequities.com

For Lease or Sale 2107 Jergens Rd Exterior Photographs

N/IOhio Equities

NAI Ohio Equities | 605 S Front Street Suite 200, Columbus, OH 43215 | +1 614 224 2400 ohioequities.com