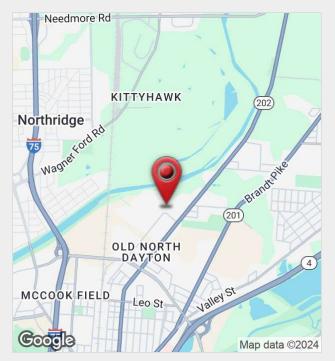

**For Lease or Sale** 6,100 SF Industrial Property



### 2107 Jergens Rd

Dayton, Ohio 45404

#### **Property Features**

- 6,100 SF Freestanding Warehouse Building
- Renovated Office & Warehouse Space
- Private Entrance for Main Office with Reception Window
- Five (5) Private Offices
- Conference Room, Bathrooms, Kitchen, Security & Storage Rooms
- Two (2) Drive-Thru Roll-Up Doors (12' W x 10' H)
- Central Heating & Cooling
- Access to 60 Onsite Parking Spaces
- Lot Size: .51 Acres
- Close Proximity to I-75 and Downtown Dayton

#### Lease Rate: \$8.50 SF/Yr (NNN) Sale Price: \$550,000



For more information:

#### Simon Kroos

614 629 5265 • skroos@ohioequities.com

### MOhio Equities

NAI Ohio Equities | 605 S Front Street Suite 200, Columbus, OH 43215 | +1 614 224 2400 ohioequities.com



For Lease or Sale 2107 Jergens Rd Floor Plan



SPACESPACE USELEASE RATELEASE TYPESIZE (SF)AVAILABILITY2107 Jergens RdWarehouse/Distribution\$8.50 SF/YRNNN6,100 SFVACANT

N/IOhio Equities

NAI Ohio Equities | 605 S Front Street Suite 200, Columbus, OH 43215 | +1 614 224 2400 ohioequities.com

For Lease or Sale 2107 Jergens Rd Exterior Photographs





N/IOhio Equities

NAI Ohio Equities | 605 S Front Street Suite 200, Columbus, OH 43215 | +1 614 224 2400 ohioequities.com

For Lease or Sale 2107 Jergens Rd Interior Photographs





N/IOhio Equities

NAI Ohio Equities | 605 S Front Str