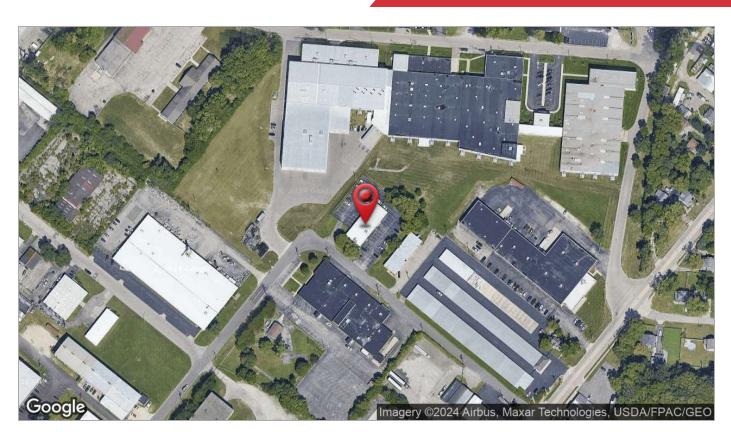

SIZE (SF)AVAILABILITY2107 Jergens RdWarehouse/Distribution\$8.50 SF/YRNNN6,100 SFVACANT

N/IOhio Equities

NAI Ohio Equities | 605 S Front Street Suite 200, Columbus, OH 43215 | +1 614 224 2400 ohioequities.com

For Lease or Sale 2107 Jergens Rd Exterior Photographs





N/IOhio Equities

NAI Ohio Equities | 605 S Front Street Suite 200, Columbus, OH 43215 | +1 614 224 2400 ohioequities.com

For Lease or Sale 2107 Jergens Rd Interior Photographs





N/IOhio Equities

NAI Ohio Equities | 605 S Front Street Suite 200, Columbus, OH 43215 | +1 614 224 2400 ohioequities.com

N/IOhio Equities

**For Lease** 6,100 SF Industrial Property



NAI Ohio Equities | 605 S Front Street Suite 200, Columbus, OH 43215 | +1 614 224 2400 ohioequities.com

### For Lease or Sale 2107 Jergens Rd Location Maps





### N/IOhio Equities

#### NAI Ohio Equities | 605 S Front Street Suite 200, Columbus, OH 43215 | +1 614 224 2400 ohioequities.com



For Lease or Sale 2107 Jergens Rd Demographics



| POPULATION                              | 1 MILE                 | <b>3 MILES</b>        | <b>5 MILES</b>        |
|-----------------------------------------|------------------------|-----------------------|-----------------------|
| Total Population                        | 4,086                  | 64,884                | 191,459               |
| Average Age                             | 36                     | 39                    | 38                    |
| Average Age (Male)                      | 35                     | 38                    | 38                    |
| Average Age (Female)