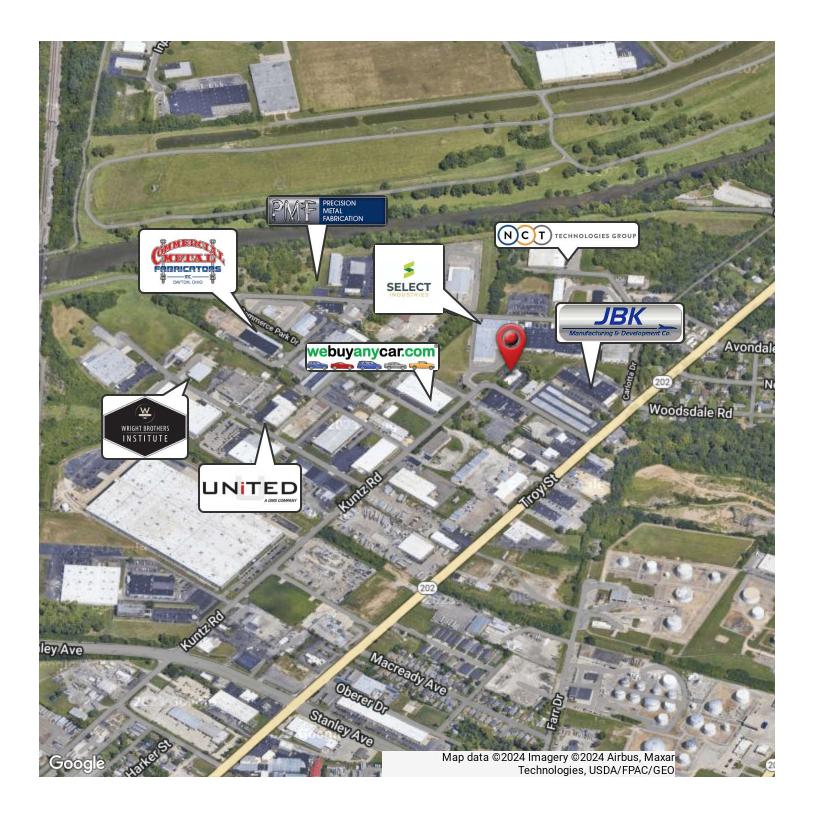

nt Street Suite 200, Columbus, OH 43215 | +1 614 224 2400 ohioequities.com



For Lease or Sale 2107 Jergens Rd Floor Plan



SPACESPACE USELEASE RATELEASE TYPESIZE (SF)AVAILABILITY2107 Jergens RdWarehouse/Distribution\$8.50 SF/YRNNN6,100 SFVACANT

N/IOhio Equities

NAI Ohio Equities | 605 S Front Street Suite 200, Columbus, OH 43215 | +1 614 224 2400 ohioequities.com

For Lease or Sale 2107 Jergens Rd Exterior Photographs





N/IOhio Equities

NAI Ohio Equities | 605 S Front Street Suite 200, Columbus, OH 43215 | +1 614 224 2400 ohioequities.com

For Lease or Sale 2107 Jergens Rd Interior Photographs





N/IOhio Equities

NAI Ohio Equities | 605 S Front Street Suite 200, Columbus, OH 43215 | +1 614 224 2400 ohioequities.com

N/IOhio Equities

**For Lease** 6,100 SF Industrial Property



NAI Ohio Equities | 605 S Front Street Suite 200, Columbus, OH 43215 | +1 614 224 2400 ohioequities.com

### For Lease or Sale 2107 Jergens Rd Location Maps





### N/IOhio Equities

#### NAI Ohio Equities | 605 S Front Street Suite 200, Columbus, OH 43215 | +1 614 224 2400 ohioequities.com



For Lease or Sale 2107 Jergens Rd Demographics



| POPULATION                              | 1 MILE                 | <b>3 MILES</b>        | <b>5 MILES</b>        |
|-----------------------------------------|------------------------|-----------------------|-----------------------|
| Total Population                        | 4,086                  | 64,884                | 191,459               |
| Average Age                             | 36                     | 39                    | 38