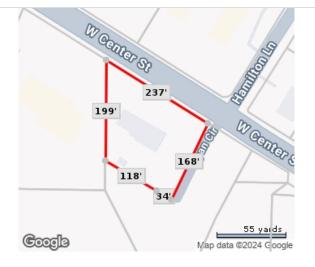

## 1225 W Center St Greenwood, AR 72936

| Sub Type:<br>DOM:                                                                 | Office<br>92                                              |                                                                       |                  | List: <b>\$389,000 </b>                                     |           |  |
|-----------------------------------------------------------------------------------|-----------------------------------------------------------|-----------------------------------------------------------------------|------------------|-------------------------------------------------------------|-----------|--|
| ML#:<br>County:<br>Aae:                                                           | 1074845<br>Sebastian                                      | Lot: <b>0</b>                                                         |                  | Active<br>Block:<br>Acres:                                  | 0<br>0.66 |  |
| GBA:<br>GBA:<br>Office SF:<br>Retail SF:<br>Disable Acc:<br>Lot Dim:<br>Rd Front: | 2,864<br>2864<br>0<br>No<br>270x172x1<br>270              | Rail Svc:<br>Whse SF:<br>Traffic Cnt:<br>Disclosure:<br><b>50x205</b> | 0<br>16000<br>No | Restrms:<br>Manuf SF:<br>Leased:<br>City Lmts:<br>Surveyed: | 1         |  |
| Parcel ID:<br>Legal:                                                              | 66349-0105-00000-00<br>Pt Se Sw S2 & Pt Ne Nw S11, T6N, R |                                                                       |                  | Surveillance:<br>R31W                                       | No        |  |

| Internal Information                                                                                                                                                                                                                                                                                                                                                                                                                                                                                                            |                                            |                      |                  |                         |                         |  |  |  |
|---------------------------------------------------------------------------------------------------------------------------------------------------------------------------------------------------------------------------------------------------------------------------------------------------------------------------------------------------------------------------------------------------------------------------------------------------------------------------------------------------------------------------------|--------------------------------------------|----------------------|------------------|-------------------------|-------------------------|--|--|--|
| List Agt:<br>Lst Agt Email                                                                                                                                                                                                                                                                                                                                                                                                                                                                                                      | Cheryl Garner<br>cherylgarner@kw.com       |                      |                  | Agent Cell:<br>Agt Fax: | 832-623-1993            |  |  |  |
| List Ofc:                                                                                                                                                                                                                                                                                                                                                                                                                                                                                                                       | Keller Williams Platinum Realty            |                      |                  | Ofc Phone:              | 479-434-3000            |  |  |  |
| Showing Inst                                                                                                                                                                                                                                                                                                                                                                                                                                                                                                                    | Apmt Only, Call List Agent, Tenant (       | Occupied             |                  |                         |                         |  |  |  |
| Call to Show:                                                                                                                                                                                                                                                                                                                                                                                                                                                                                                                   |                                            |                      |                  |                         |                         |  |  |  |
| LP/HtSF:                                                                                                                                                                                                                                                                                                                                                                                                                                                                                                                        |                                            | t Date: 09           | 9/05/2024        | Exp Date:               | 02/22/2025              |  |  |  |
| Subject To:                                                                                                                                                                                                                                                                                                                                                                                                                                                                                                                     | N/A                                        |                      |                  | Agency:                 | Exclusive Right to Sell |  |  |  |
| Virtual Tour:                                                                                                                                                                                                                                                                                                                                                                                                                                                                                                                   | https://www.propertypanorama.co            | om/1225-W            | -Center-Street-G | reenwood-AR-            | 72936/unbranded         |  |  |  |
| Allow Social Media Share YN: Yes                                                                                                                                                                                                                                                                                                                                                                                                                                                                                                |                                            |                      |                  |                         |                         |  |  |  |
| Property Information                                                                                                                                                                                                                                                                                                                                                                                                                                                                                                            |                                            |                      |                  |                         |                         |  |  |  |
| Year Built:                                                                                                                                                                                                                                                                                                                                                                                                                                                                                                                     | 1992                                       |                      |                  | # Units:                |                         |  |  |  |
| # Floors:                                                                                                                                                                                                                                                                                                                                                                                                                                                                                                                       | 1 # Pkg S                                  |                      |                  | # Docks:                | 0                       |  |  |  |
| # Drv-in Drs: <b>0</b> Door Ht:                                                                                                                                                                                                                                                                                                                                                                                                                                                                                                 |                                            | t:                   |                  | Ceiling Ht:             | 10                      |  |  |  |
| Existing Use:                                                                                                                                                                                                                                                                                                                                                                                                                                                                                                                   | Consignment Boutique                       | Features             |                  | Finance Ava             | 11:                     |  |  |  |
| Utilities:                                                                                                                                                                                                                                                                                                                                                                                                                                                                                                                      | Electric, Gas Available, Gas Public, Sewer | Heat Sys:            | Electric, Gas    |                         |                         |  |  |  |
|                                                                                                                                                                                                                                                                                                                                                                                                                                                                                                                                 | Public Availab, Telephone, Water Public    |                      | =                |                         |                         |  |  |  |
| Exterior:                                                                                                                                                                                                                                                                                                                                                                                                                                                                                                                       | Frame                                      | A/C/%:               | Electric/100     |                         |                         |  |  |  |
| Roof:<br>Floor Cov:                                                                                                                                                                                                                                                                                                                                                                                                                                                                                                             | Architectural Shingle                      | Water Htr:<br>Cable: | Electric<br>Y    |                         |                         |  |  |  |
| Foundation:                                                                                                                                                                                                                                                                                                                                                                                                                                                                                                                     | Concrete Slab, Crawl Space                 | Phone Svc:           | -                |                         |                         |  |  |  |
| Basement:                                                                                                                                                                                                                                                                                                                                                                                                                                                                                                                       | No/None                                    | Fuel:                | •                |                         |                         |  |  |  |
| Misc:                                                                                                                                                                                                                                                                                                                                                                                                                                                                                                                           | Fire System                                | ruen.                |                  |                         |                         |  |  |  |
| Parking:                                                                                                                                                                                                                                                                                                                                                                                                                                                                                                                        | Lot                                        |                      |                  |                         |                         |  |  |  |
| Public Remarks: Excellent, high-visibility location for retail, restaurant, office, medical or professional services site.<br>Located on the main thoroughfare for commerce in one of Arkansas' fastest growing communities known<br>for its focus on family and a strong quality of life. The property has been the site of a long-term<br>successful business and is ready for immediate occupancy and operations, or, it is a great location for<br>return on investment in a facility upgrade with ample room for expansion |                                            |                      |                  |                         |                         |  |  |  |
| Directions: From the intersection of US Hwy 71 S and W Center Street go east 1.8 miles                                                                                                                                                                                                                                                                                                                                                                                                                                          |                                            |                      |                  |                         |                         |  |  |  |