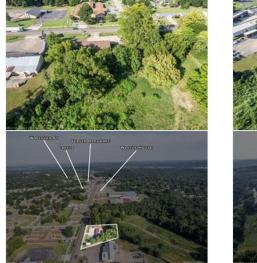

## 1225 W Center Street, Greenwood, AR 72936

Listing

## 1225 W Center St Greenwood, AR 72936

| Sub Type:<br>DOM:                                                                 | Office<br>92                                              |                                                                       |                  | List: <b>\$389,000 </b>                                     |           |  |
|-----------------------------------------------------------------------------------|-----------------------------------------------------------|-----------------------------------------------------------------------|------------------|-------------------------------------------------------------|-----------|--|
| ML#:<br>County:<br>Aae:                                                           | 1074845<br>Sebastian                                      | Lot: <b>0</b>                                                         |                  | Active<br>Block:<br>Acres:                                  | 0<br>0.66 |  |
| GBA:<br>GBA:<br>Office SF:<br>Retail SF:<br>Disable Acc:<br>Lot Dim:<br>Rd Front: | 2,864<br>2864<br>0<br>No<br>270x172x1<br>270              | Rail Svc:<br>Whse SF:<br>Traffic Cnt:<br>Disclosure:<br><b>50x205</b> | 0<br>16000<br>No | Restrms:<br>Manuf SF:<br>Leased:<br>City Lmts:<br>Surveyed: | 1         |  |
| Parcel ID:<br>Legal:                                                              | 66349-0105-00000-00<br>Pt Se Sw S2 & Pt Ne Nw S11, T6N, R |                                                                       |                  | Surveillance:<br>R31W                                       | No        |  |