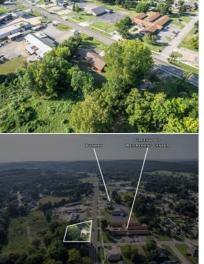

## 1225 W Center Street, Greenwood, AR 72936

Listing

## 1225 W Center St Greenwood, AR 72936

| Sub Type:<br>DOM:                                                                 | Office<br>92                                              |                                                                       |                  | List: <b>\$389,000 </b>                                     |           |  |
|-----------------------------------------------------------------------------------|-----------------------------------------------------------|-----------------------------------------------------------------------|------------------|-------------------------------------------------------------|-----------|--|
| ML#:<br>County:<br>Aae:                                                           | 1074845<br>Sebastian                                      | Lot: <b>0</b>                                                         |                  | Active<br>Block:<br>Acres:                                  | 0<br>0.66 |  |
| GBA:<br>GBA:<br>Office SF:<br>Retail SF:<br>Disable Acc:<br>Lot Dim:<br>Rd Front: | 2,864<br>2864<br>0<br>No<br>270x172x1<br>270              | Rail Svc:<br>Whse SF:<br>Traffic Cnt:<br>Disclosure:<br><b>50x205</b> | 0<br>16000<br>No | Restrms:<br>Manuf SF:<br>Leased:<br>City Lmts:<br>Surveyed: | 1         |  |
| Parcel ID:<br>Legal:                                                              | 66349-0105-00000-00<br>Pt Se Sw S2 & Pt Ne Nw S11, T6N, R |                                                                       |                  | Surveillance:<br>R31W                                       | No        |  |