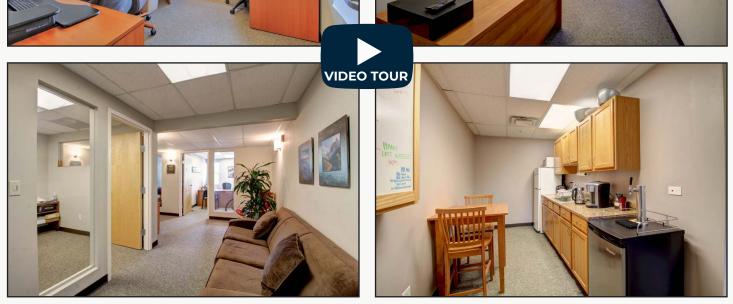

- Suite 206 Nice 892 sq. ft. West Facing Office Suite Perfect for Therapists and Other Uses with Great Mountain Views & Private Balcony, with 2 Private Offices, Large Open Workspace & Kitchenette & 2 Reserved Garage Parking Spaces at No Additional Cost
- Suite 207 Single Office or Full Suite with 1,470 sq. ft., 4 Offices, Conference Room, Kitchenette, Bright Light, West Facing Views & 4 Reserved Garage Parking Spaces at No Additional Cost
- Located in the Vibrant Steel Yards Near Restaurants, Coffee Shops, Whole
  Foods & Adjacent to Goose Creek Bike Path
- Perfect for Medical & Professional Office with Elevator Access & Free Customer Parking