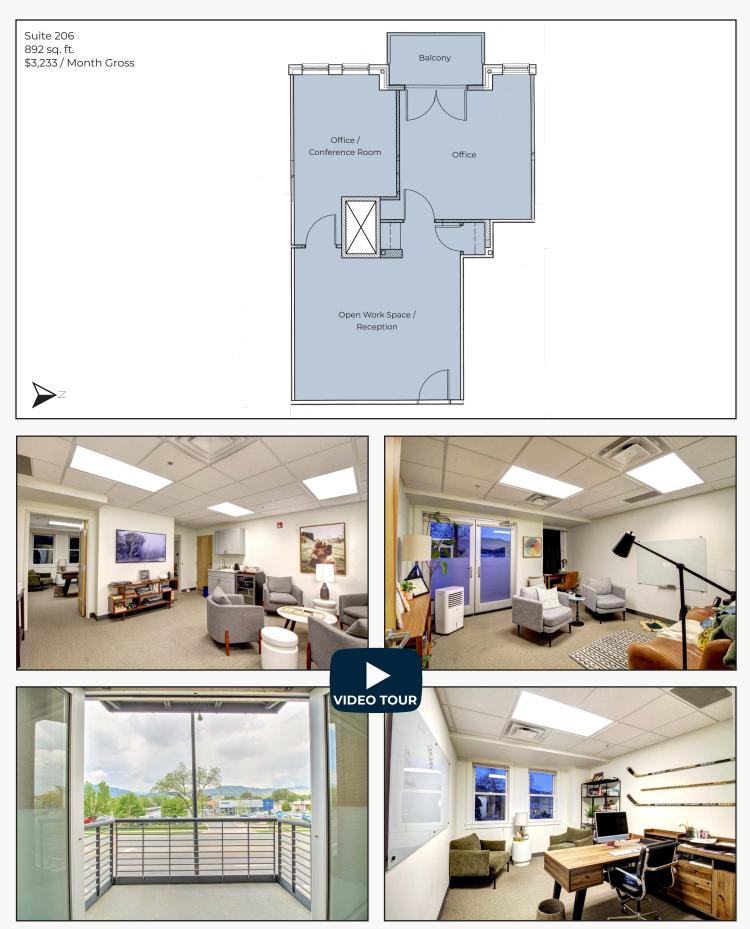

- Suite 206 Nice 892 sq. ft. West Facing Office Suite Perfect for Therapists and Other Uses with Great Mountain Views & Private Balcony, with 2 Private Offices, Large Open Workspace & Kitchenette & 2 Reserved Garage Parking Spaces at No Additional Cost
- Suite 207 Single Office or Full Suite with 1,470 sq. ft., 4 Offices, Conference Room, Kitchenette, Bright Light, West Facing Views & 4 Reserved Garage Parking Spaces at No Additional Cost
- Located in the Vibrant Steel Yards Near Restaurants, Coffee Shops, Whole
  Foods & Adjacent to Goose Creek Bike Path
- Perfect for Medical & Professional Office with Elevator Access & Free Customer Parking