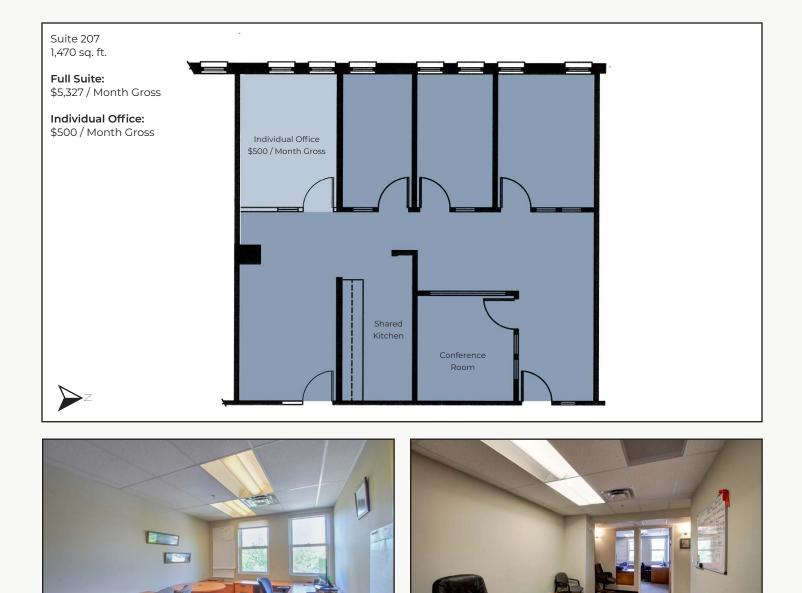

- Suite 206 Nice 892 sq. ft. West Facing Office Suite Perfect for Therapists and Other Uses with Great Mountain Views & Private Balcony, with 2 Private Offices, Large Open Workspace & Kitchenette & 2 Reserved Garage Parking Spaces at No Additional Cost
- Suite 207 Single Office or Full Suite with 1,470 sq. ft., 4 Offices, Conference Room, Kitchenette, Bright Light, West Facing Views & 4 Reserved Garage Parking Spaces at No Additional Cost
- Located in the Vibrant Steel Yards Near Restaurants, Coffee Shops, Whole
  Foods & Adjacent to Goose Creek Bike Path
- Perfect for Medical & Professional Office with Elevator Access & Free Customer Parking