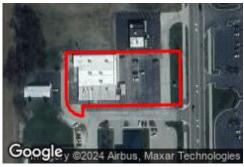

## **Property Features**

#### **Location Details**

| Address | 506 N Elida St, Winnebago, IL 61088 | Parcels | 14-08-226-012  |
|---------|-------------------------------------|---------|----------------|
| County  | Winnebago                           | Name    | 506 N Elida St |

## **Building Details**

| Sub Type            | Strip Center           | Primary Constr. Type | Masonry      |  |
|---------------------|------------------------|----------------------|--------------|--|
| Building Status     | Existing               | Occupancy Type       | Multi-tenant |  |
| Building Size       | 14,228 SF              | Parking Spaces       | 58           |  |
| Land Size           | 1.24 Acres / 54,014 SF | Parking Ratio        | -            |  |
| Number of Buildings | 1                      | Floor Size           | 15,119 SF    |  |
| Number of Floors    | 1                      | Natural Gas          | Yes          |  |
| Year Built          | 1981                   |                      |              |  |