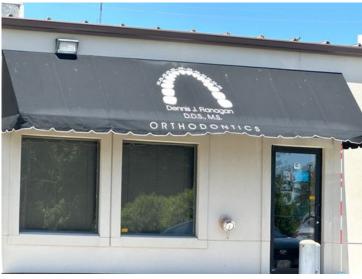

## **Description**

Strip center for sale. Property includes 4 tenants which consist of three office/medical tenants and a gym tenant. Property is located at a main intersection into town with high visibility.

## **Additional Photos**