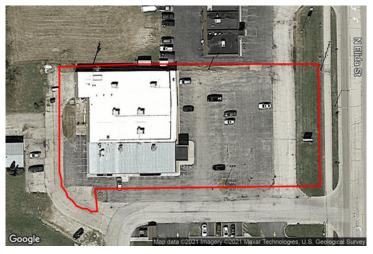

#### **Property Features**

#### **Location Details**

| Address | 506 N Elida Street, Winnebago, IL, 61 | Parcels | 14-08-226-012  |
|---------|---------------------------------------|---------|----------------|
| County  | Winnebago                             | Name    | 506 N Elida St |

## **Building Details**

| Sub Type            | Strip Center           | Primary Constr. Type | Masonry             |
|---------------------|------------------------|----------------------|---------------------|
| Building Status     | Existing               | Occupancy Type       | <b>Multi-tenant</b> |
| Building Size       | 14,228 SF              | Parking Spaces       | 58                  |
| Land Size           | 1.24 Acres / 54,014 SF | Parking Ratio        | -                   |
| Number of Buildings | 1                      | Floor Size           | 15,119 SF           |
| Number of Floors    | 1                      | Natural Gas          | Yes                 |
| Year Built          | 1981                   |                      |                     |