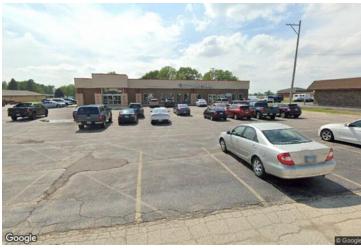

uilding Size       | 14,228 SF              | Parking Spaces       | 58           |  |
| Land Size           | 1.24 Acres / 54,014 SF | Parking Ratio        | -            |  |
| Number of Buildings | 1                      | Floor Size           | 15,119 SF    |  |
| Number of Floors    | 1                      | Natural Gas          | Yes          |  |
| Year Built          | 1981                   |                      |              |  |

### Listings

1 Listing | 14,228 SF | \$1,250,000

| Туре     | Condo | Space Use      | Suite | Available Space | Rate        | Available |
|----------|-------|----------------|-------|-----------------|-------------|-----------|
| For Sale | No    | Retail and Gym | -     | 14,228 SF       | \$1,250,000 | Now       |



## **Additional Photos**





## Contact



**GAMBINO REALTORS** 

# **MOODY'S**

GAMBINO REALTORS

3815 N MULFORD RD Rockford, IL 611145622 | 815-282-2222



506 N Elida St

Winnebago, IL 61088