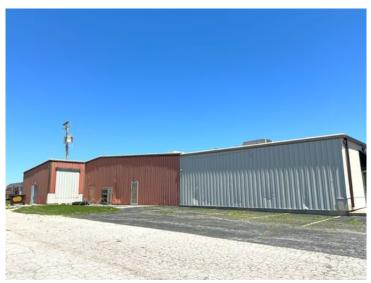

| Parking Spaces       | 58                  |
| Land Size           | 1.24 Acres / 54,014 SF | Parking Ratio        | -                   |
| Number of Buildings | 1                      | Floor Size           | 15,119 SF           |
| Number of Floors    | 1                      | Natural Gas          | Yes                 |
| Year Built          | 1981                   |                      |                     |

## **Property Listings**

1 Listing | 14,228 SF | \$1,250,000

| Туре     | Condo | Space Use      | Suite | Available Space | Rate        | Available |
|----------|-------|----------------|-------|-----------------|-------------|-----------|
| For Sale | No    | Retail and Gym | -     | 14,228 SF       | \$1,250,000 | Now       |

## **Additional Photos**

















## Contact



GAMBINO REALTORS

# 506 N Elida St

**MOODY'S** 

GAMBINO REALTORS

3815 N MULFORD RD Rockford, IL 611145622 | 815-282-2222

## 506 N Elida St

506 N Elida St, Winnebago, IL, 61088

Retail: Strip Center

Prepared on June 20, 2024







## **Property Features**

#### **Location Details**

| Address | 506 N Elida St, Winnebago, IL 61088 | Parcels | 14-08-226-012  |
|---------|-------------------------------------|---------|----------------|
| County  | Winnebago                           | Name    | 506 N Elida St |

## **Building Details**

| Sub Type            | Strip Center           | Primary Constr. Type | Masonry      |  |
|---------------------|------------------------|----------------------|--------------|--|
| Building Status     | Existing               | Oc