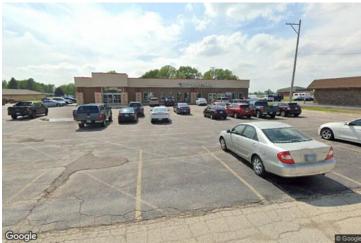

| Parking Spaces       | 58                  |
| Land Size           | 1.24 Acres / 54,014 SF | Parking Ratio        | -                   |
| Number of Buildings | 1                      | Floor Size           | 15,119 SF           |
| Number of Floors    | 1                      | Natural Gas          | Yes                 |
| Year Built          | 1981                   |                      |                     |

## **Property Listings**

1 Listing | 14,228 SF | \$1,250,000

| Туре     | Condo | Space Use      | Suite | Available Space | Rate        | Available |
|----------|-------|----------------|-------|-----------------|-------------|-----------|
| For Sale | No    | Retail and Gym | -     | 14,228 SF       | \$1,250,000 | Now       |

## **Additional Photos**

















## Contact



GAMBINO REALTORS

# 506 N Elida St

**MOODY'S** 

GAMBINO REALTORS

3815 N MULFORD RD Rockford, IL 611145622 | 815-282-2222

## 506 N Elida St

506 N Elida St, Winnebago, IL, 61088

Retail: Strip Center

Prepared on June 20, 2024







## **Property Features**

#### **Location Details**

| Address | 506 N Elida St, Winnebago, IL 61088 | Parcels | 14-08-226-012  |
|---------|-------------------------------------|---------|----------------|
| County  | Winnebago                           | Name    | 506 N Elida St |

## **Building Details**

| Sub Type            | Strip Center           | Primary Constr. Type | Masonry      |  |
|---------------------|------------------------|----------------------|--------------|--|
| Building Status     | Existing               | Occupanc