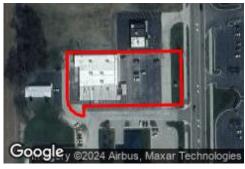

#### **Location Details**

| Address | 506 N Elida Street, Winnebago, IL, 61 | Parcels | 14-08-226-012  |
|---------|---------------------------------------|---------|----------------|
| County  | Winnebago                             | Name    | 506 N Elida St |

#### **Location Details**

| Address | 506 N Elida St, Winnebago, IL 61088 | Parcels | 14-08-226-012  |
|---------|-------------------------------------|---------|----------------|
| County  | Winnebago                           | Name    | 506 N Elida St |