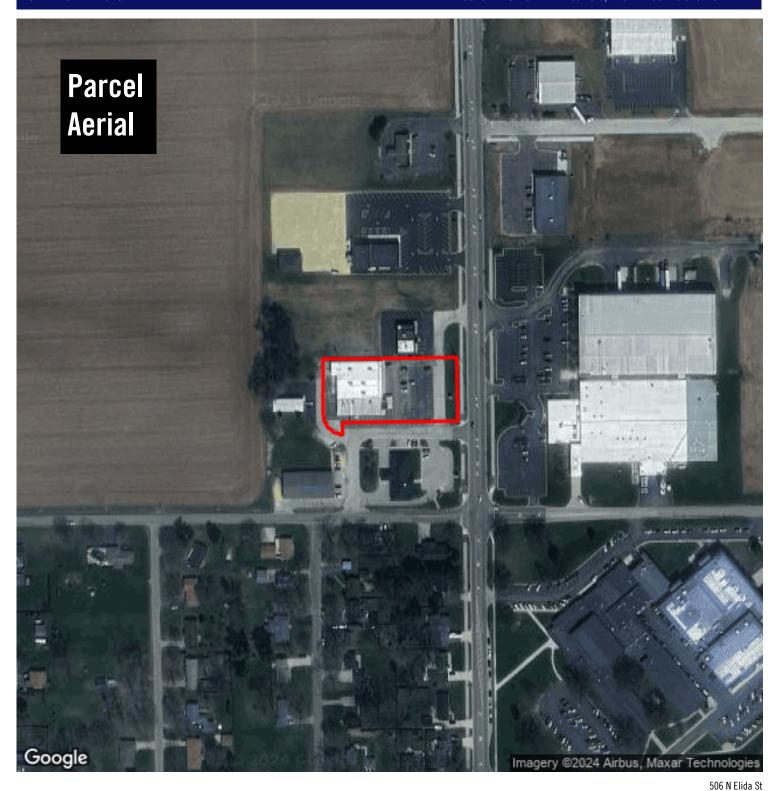

## **Additional Photos**

#### **Location Details**

| Address | 506 N Elida St, Winnebago, IL 61088 | Parcels | 14-08-226-012  |
|---------|-------------------------------------|---------|----------------|
| County  | Winnebago                           | Name    | 506 N Elida St |