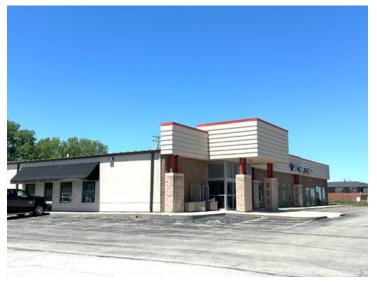

## **Description**

Strip center for sale. Property includes 4 tenants which consist of three office/medical tenants and a gym tenant. Property is located at a main intersection into town with high visibility.

## **Additional Photos**