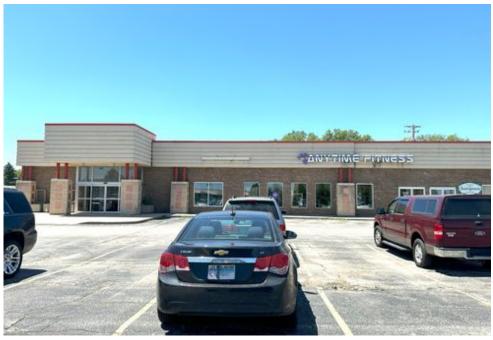

f Floors    | 1                      | Natural Gas          | Yes                 |
| Year Built          | 1981                   |                      |                     |

## **Property Listings**

1 Listing | 14,228 SF | \$1,250,000

| Туре     | Condo | Space Use      | Suite | Available Space | Rate        | Available |
|----------|-------|----------------|-------|-----------------|-------------|-----------|
| For Sale | No    | Retail and Gym | -     | 14,228 SF       | \$1,250,000 | Now       |

## **Additional Photos**

















## Contact



GAMBINO REALTORS

# 506 N Elida St

**MOODY'S** 

GAMBINO REALTORS

3815 N MULFORD RD Rockford, IL 611145622 | 815-282-2222

## 506 N Elida St

506 N Elida St, Winnebago, IL, 61088

Retail: Strip Center

Prepared on June 20, 2024







## **Property Features**

#### **Location Details**

| Address | 506 N Elida St, Winnebago, IL 61088 | Parcels | 14-08-226-012  |
|---------|-------------------------------------|---------|----------------|
| County  | Winnebago                           | Name    | 506 N Elida St |

## **Building Details**

| Sub Type            | Strip Center           | Primary Constr. Type | Masonry      |  |
|---------------------|------------------------|----------------------|--------------|--|
| Building Status     | Existing               | Occupancy Type       | Multi-tenant |  |
| Building Size       | 14,228 SF              | Parking Spaces       | 58           |  |
| Land Size           | 1.24 Acres / 54,014 SF | Parking Ratio        | -            |  |
| Number of Buildings | 1