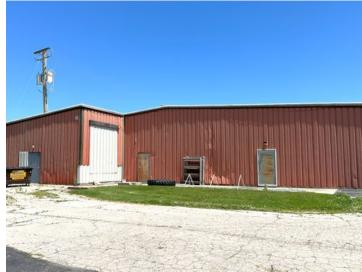

| Parking Spaces       | 58                  |
| Land Size           | 1.24 Acres / 54,014 SF | Parking Ratio        | -                   |
| Number of Buildings | 1                      | Floor Size           | 15,119 SF           |
| Number of Floors    | 1                      | Natural Gas          | Yes                 |
| Year Built          | 1981                   |                      |                     |

## **Property Listings**

1 Listing | 14,228 SF | \$1,250,000

| Туре     | Condo | Space Use      | Suite | Available Space | Rate        | Available |
|----------|-------|----------------|-------|-----------------|-------------|-----------|
| For Sale | No    | Retail and Gym | -     | 14,228 SF       | \$1,250,000 | Now       |

## **Additional Photos**

















## Contact



GAMBINO REALTORS

# 506 N Elida St

**MOODY'S** 

GAMBINO REALTORS

3815 N MULFORD RD Rockford, IL 611145622 | 815-282-2222

## 506 N Elida St

506 N Elida St, Winnebago, IL, 61088

Retail: Strip Center

Prepared on June 20, 2024







## **Property Features**

#### **Location Details**

| Address | 506 N Elida St, Winnebago, IL 61088 | Parcels | 14-08-226-012  |
|---------|-------------------------------------|---------|----------------|
| County  | Winnebago                           | Name    | 506 N Elida St |

## **Building Details**

| Sub Type            | Strip Center           | Primary Constr. Type | Masonry      |  |
|---------------------|------------------------|----------------------|--------------|--|
| Building Status     | Existing               | Occu