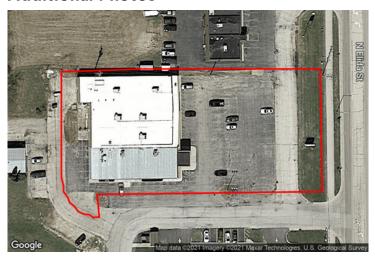

## **Additional Photos**

#### **Location Details**

| Address | 506 N Elida Street, Winnebago, IL, 61 | Parcels | 14-08-226-012  |
|---------|---------------------------------------|---------|----------------|
| County  | Winnebago                             | Name    | 506 N Elida St |