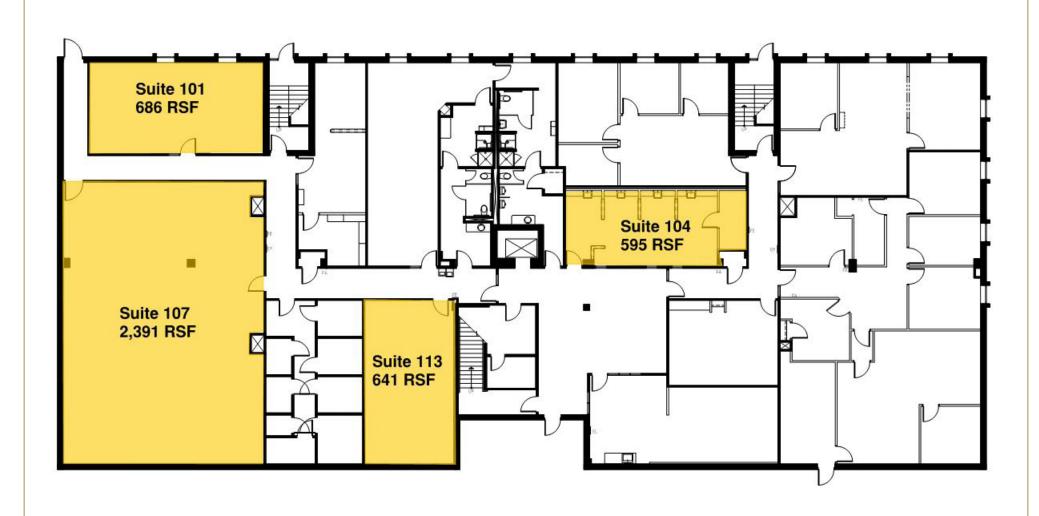

### 7850 METRO OFFICE PARK → FOR LEASE → FIRST FLOOR

7850 Metro Parkway + Bloomington, MN 55425 + www.metroofficepark.com

| Suite 101 | 686 RSF     |
|-----------|-------------|
| Suite 104 | 595 RSF     |
| Suite 107 | 2,391 RSF   |
| Suite 113 | 641 RSF     |
| Suite 215 | 1,579 RSF*  |
| Suite 214 | 3,669 RSF*  |
| Suite 300 | 6,881 RSF** |
| Suite 330 | 1,503 RSF** |

### BUILDING DETAILS

- Approximately 42,631 SF/3 stories
- Built in 1968
- Net Rate: \$11.75 per RSF
- 2025 Estimated Ops/Tax Costs:
  \$9.56 operating expenses per RSF
  \$3.31 tax expense per RSF
  \$12.87 total per RSF
- Space Available