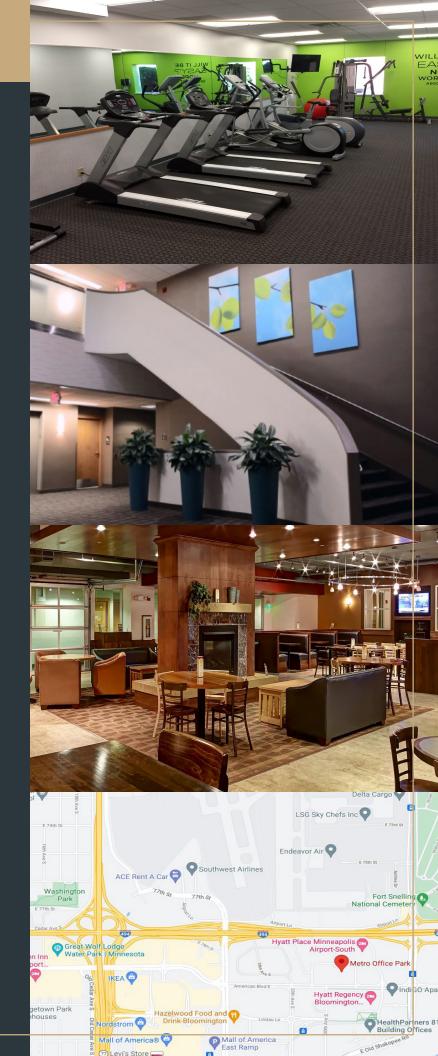

# 7850 METRO OFFICE PARK

7850 Metro Parkway + Bloomington, MN 55425

- ENERGY STAR rating from the U.S.
  Environmental Protection Agency (EPA)
- ◆ Located off of I-494 and 34th Avenue
- Fireplace Lounge with WiFi
- Abundant Parking

### PARK AMENITIES

- CenturyLink and Comcast cable available
- Located off I-494 and 34th Avenue
- One block to light-rail transit station
- Seconds from Mall of America
- Equal distance to both downtown Minneapolis and downtown St. Paul
- Fireside Lounge with WiFi (3001 Metro)
- Conference/Seminar Rooms
- On MTC bus route
- Fitness center with showers and towel service
- On-site D.Brian's Deli and Catering
- Abundant parking (underground and surface)
- Vending areas in each building
- Near Minnesota Valley Wildlife Refuge
- Accessible to bike trails
- Adjacent to new Hyatt Regency, as well as Hilton, Holiday Inn, SpringHill Suites, and Hamption Inn and Suites
- Preferred hotel rates