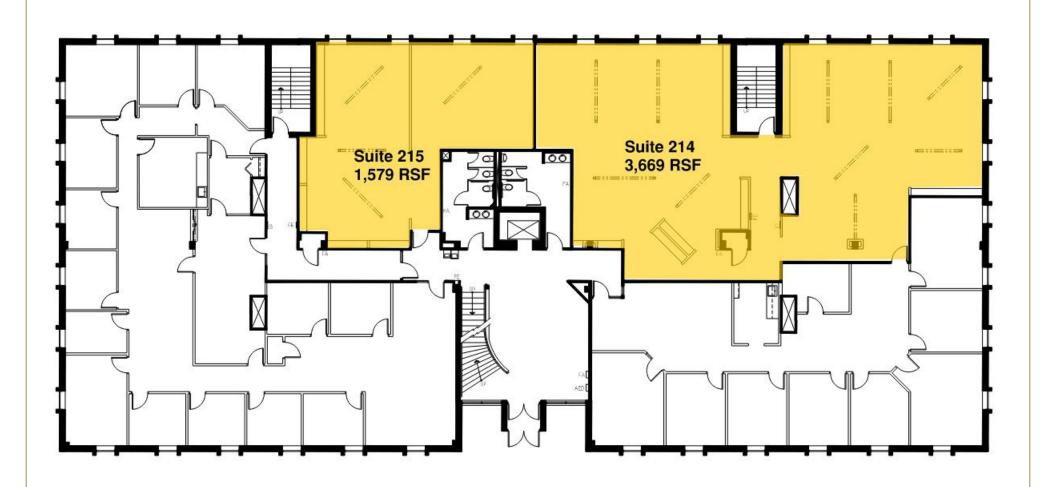

### 7850 METRO OFFICE PARK + FOR LEASE + SECOND FLOOR

7850 Metro Parkway + Bloomington, MN 55425 + www.metroofficepark.com

**JASON A. BUTTERFIELD** 

| Suite 101 | 686 RSF     |
|-----------|-------------|
| Suite 104 | 595 RSF     |
| Suite 107 | 2,391 RSF   |
| Suite 113 | 641 RSF     |
| Suite 215 | 1,579 RSF*  |
| Suite 214 | 3,669 RSF*  |
| Suite 300 | 6,881 RSF** |
| Suite 330 | 1,503 RSF** |

<sup>\*5,248</sup> RSF Contiguous space