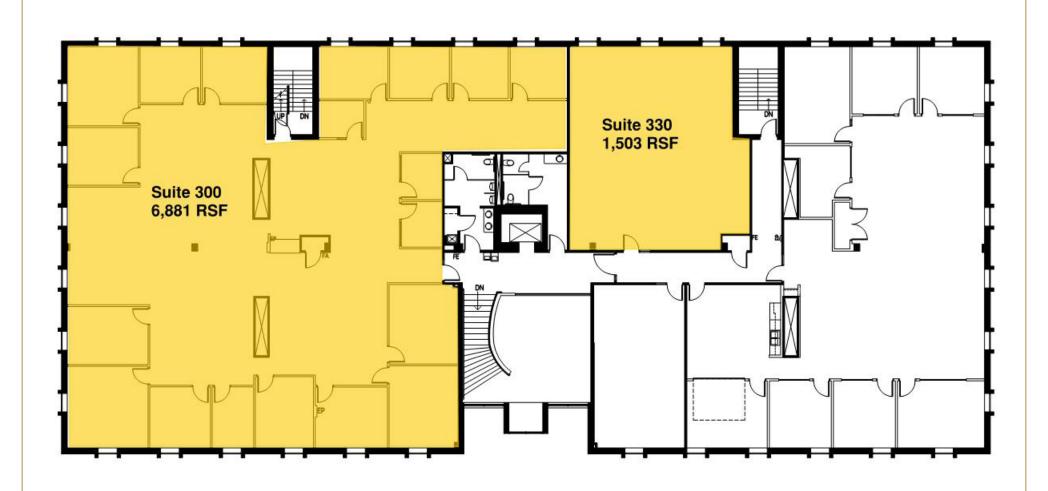

### 7850 METRO OFFICE PARK → FOR LEASE → THIRD FLOOR

7850 Metro Parkway + Bloomington, MN 55425 + www.metroofficepark.com

**JASON A. BUTTERFIELD** 

| Suite 101 | 686 RSF     |
|-----------|-------------|
| Suite 104 | 595 RSF     |
| Suite 107 | 2,391 RSF   |
| Suite 113 | 641 RSF     |
| Suite 215 | 1,579 RSF*  |
| Suite 214 | 3,669 RSF*  |
| Suite 300 | 6,881 RSF** |
| Suite 330 | 1,503 RSF** |

### FRAUENSHUH

COMMERCIAL REAL ESTATE

www.frauenshuh.com

7101 W. 78th Street + Minneapolis, MN

<sup>\*\*8,384</sup> RSF Contiguous space