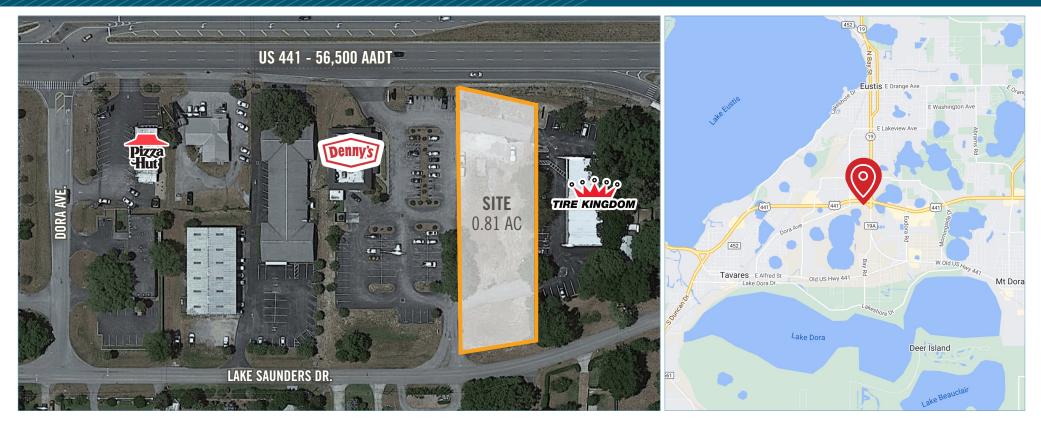

### **PROPERTY HIGHLIGHTS**

- » 0.81-acre site for sale
- » Located on major thoroughfare US 441 just west of County Road 19
- » Site has 111' of frontage on US 441 with a traffic count of 56,500 vehicles per day

- » Less than 1.5 miles from AdventHealth Waterman with 287 beds
- Nearby major retailers include Kohl's, Hibbett, Dollar Tree, Planet Fitness, Bealls Outlet, Ross, TJ Maxx, and Walmart Supercenter