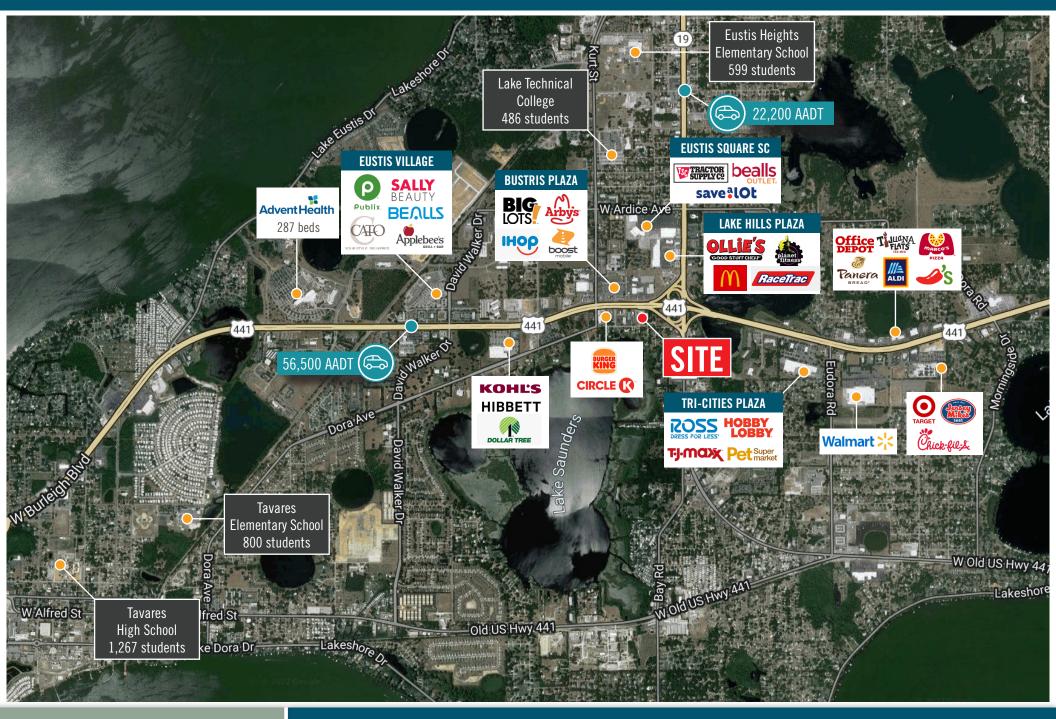

- » Less than 1.5 miles from AdventHealth Waterman with 287 beds
- Nearby major retailers include Kohl's, Hibbett, Dollar Tree, Planet Fitness, Bealls Outlet, Ross, TJ Maxx, and Walmart Supercenter