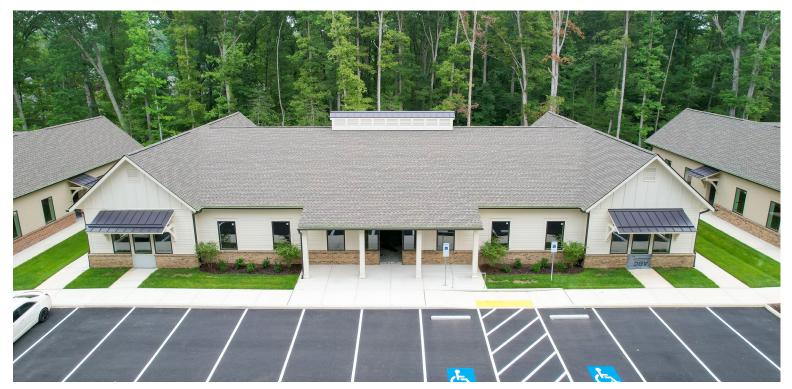

Convenient to all parts of the city, the 6,000 square foot buildings are currently in shell condition ready to be designed to your specifications. The owner will coordinate your design and turnkey your buildout to make sure you get exactly what your business needs. Insulated concrete construction ensures an extremely energy efficient envelope keeping energy costs low and employees comfortable.