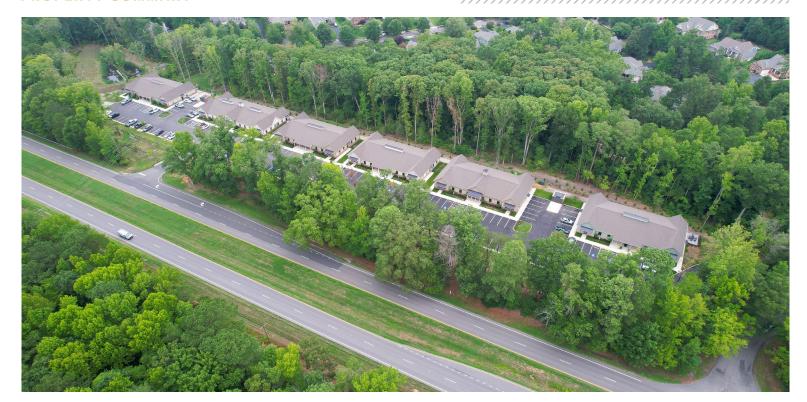

# Three buildings remaining in Goochland's newest office park located just west of the 288 interchange and West Creek on Patterson Avenue.

Join Whole Health Physicians, Central Virginia Physical Therapy and New Field Incorporated in this beautiful high-end office community.

15,000 SF Total

6,000 per parcel

LOT SIZE | 0.504 AC Total

YEAR BUILT | 2023

**SALE PRICE** | Call Agent for Pricing

**ONE SOUTH COMMERCIAL** is a CoStar PowerBroker in the Richmond, VA investment sales market. Our reputation among those with local knowledge as the premier investment sales shop in the City of Richmond is built on a wide network of relationships with principals all over the world who trust us and our ability to effectively analyze the economics of any deal and represent them honestly.