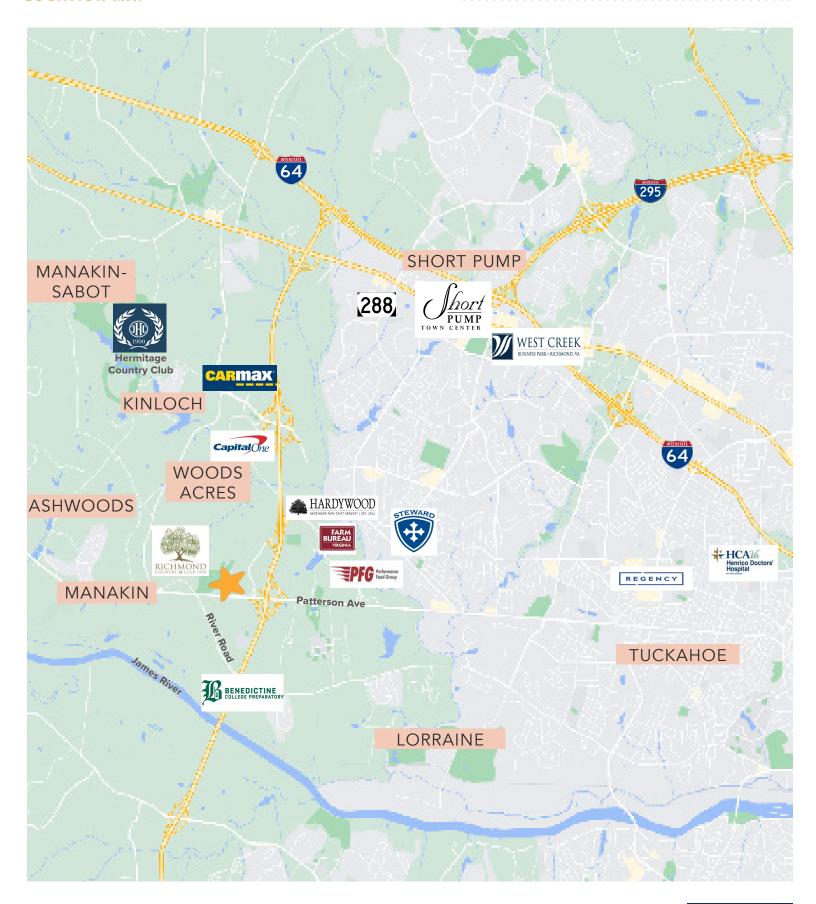

### CREEKMORE OFFICE PARK **12868-12872 PATTERSON AVE**

RICHMOND, VA 23238

Call Agent for Pricing

# Three buildings remaining in Goochland's newest office park located just west of the 288 interchange and West Creek on Patterson Avenue.

Join Whole Health Physicians, Central Virginia Physical Therapy and New Field Incorporated in this beautiful high-end office community.