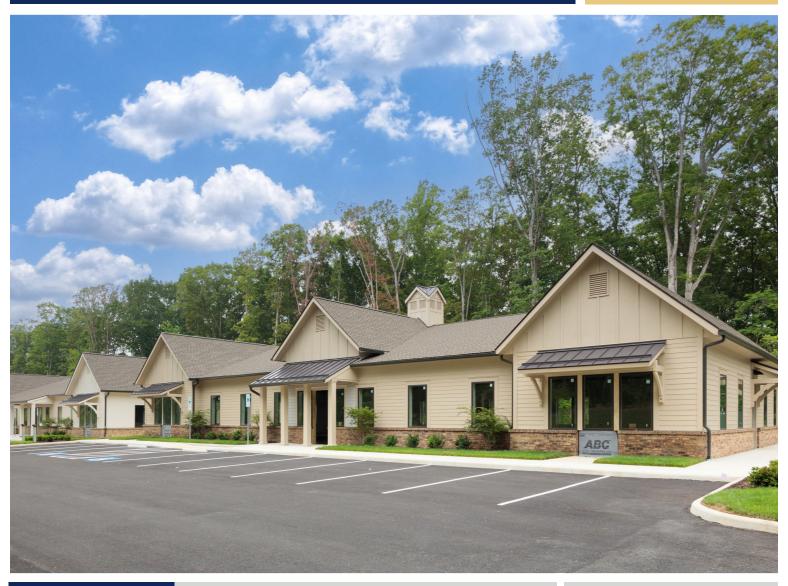

# Three buildings remaining in Goochland's newest office park located just west of the 288 interchange and West Creek on Patterson Avenue.

Join Whole Health Physicians, Central Virginia Physical Therapy and New Field Incorporated in this beautiful high-end office community.

Convenient to all parts of the city, the 6,000 square foot buildings are currently in shell condition ready to be designed to your specifications. The owner will coordinate your design and turnkey your buildout to make sure you get exactly what your business needs. Insulated concrete construction ensures an extremely energy efficient envelope keeping energy costs low and employees comfortable.