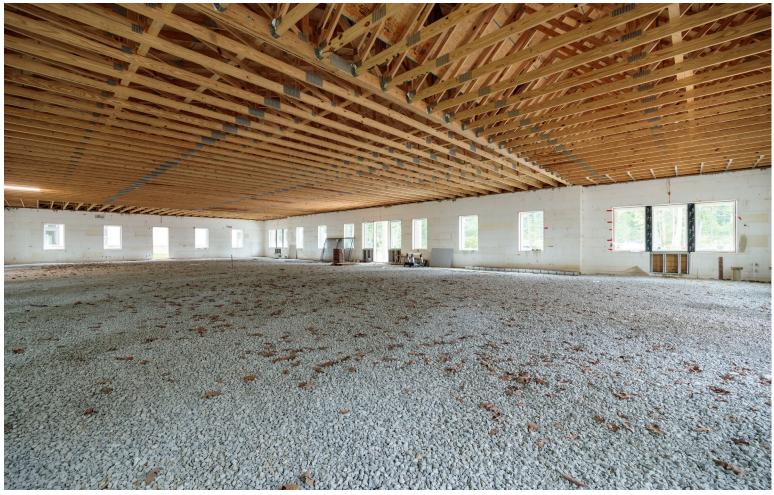

Convenient to all parts of the city, the 6,000 square foot buildings are currently in shell condition ready to be designed to your specifications. The owner will coordinate your design and turnkey your buildout to make sure you get exactly what your business needs. Insulated concrete construction ensures an extremely energy efficient envelope keeping energy costs low and employees comfortable.

15,000 SF Total

6,000 per parcel

LOT SIZE | 0.504 AC Total

YEAR BUILT | 2023

**SALE PRICE** | Call Agent for Pricing

**ONE SOUTH COMMERCIAL** is a CoStar PowerBroker in the Richmond, VA investment sales market. Our reputation among those with local knowledge as the premier investment sales shop in the City of Richmond is built on a wide network of relationships with principals all over the world who trust us and our ability to effectively analyze the economics of any deal and represent them honestly.