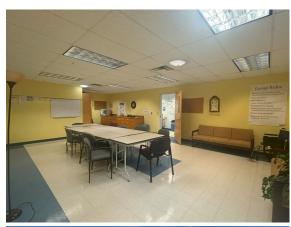

|
| SIGNAGE                 | Roadside signage                                                                                                     |
| PARKING                 | Ample, on-site paved parking                                                                                         |
| SALE PRICE              | \$949,900                                                                                                            |
| REAL ESTATE<br>TAXES    | Property is currently tax exempt. However, based<br>on the 2023/2024 Mil Rate of \$8.80, taxes<br>would be \$11,088. |
|                         |                                                                                                                      |











### FOR SALE 143 POTTLE ROAD OXFORD, ME 04270



## FLOOR PLAN





#### CONTACT US



SAMANTHA MARINKO Associate +1 207.553.1723 D +1 908.433.5049 C smarinko@boulos.com



GREG BOULOS Managing Partner +1 207.553.1715 D +1 207.831.3000 C gboulos@boulos.com

©2024 The Boulos Company, Inc. All rights reserved. This information has been obtained from sources believed reliable, but has not been verified for accuracy or completeness. You should conduct a careful, independent investigation of the property and verify all information. Any reliance on this information is solely at your own risk. The Boulos Company and The Boulos Company logo are service marks of The Boulos Company, Inc. All other marks displayed on this document are the property of their respective owners. Photos herein are