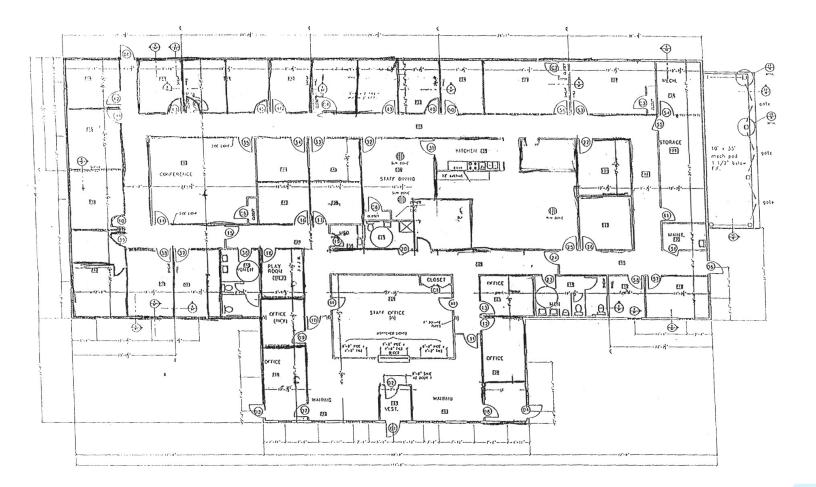

| Roadside signage                                                                                                     |
| PARKING                 | Ample, on-site paved parking                                                                                         |
| SALE PRICE              | \$949,900                                                                                                            |
| REAL ESTATE<br>TAXES    | Property is currently tax exempt. However, based<br>on the 2023/2024 Mil Rate of \$8.80, taxes<br>would be \$11,088. |
|                         |                                                                                                                      |











### FOR SALE 143 POTTLE ROAD OXFORD, ME 04270



## FLOOR PLAN





#### CONTACT US



SAMANTHA MARINKO Associate +1 207.553.1723 D +1 908.433.5049 C smarinko@boulos.com



GREG BOULOS Managing Partner +1 207.553.1715 D +1 207.831.3000 C gboulos@boulos.com

©2024 The Boulos Company, Inc. All rights reserved. This information has been obtained from sources believed reliable, but has not been verified for accuracy or completeness. You should conduct a careful, independent investigation of the property and verify all information. Any reliance on this information is solely at your own risk. The Boulos Company and The Boulos Company logo are service marks of The Boulos Company, Inc. All other marks displayed on this document are the property of their respective owners. Photos herein are the property of their respective owners. Use of these images without th