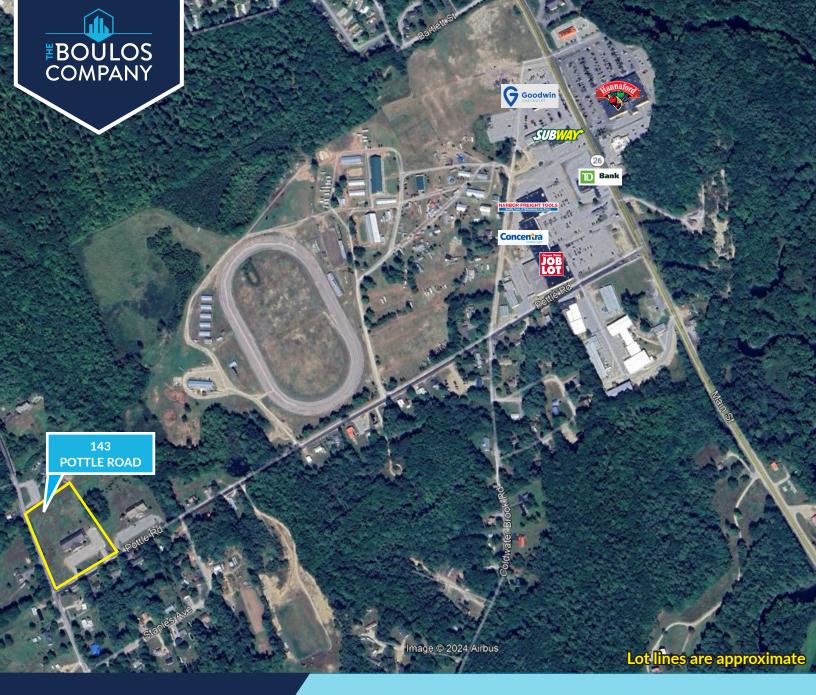

#### 143 POTTLE ROAD OXFORD, ME 04270

- 10,080± SF single-story office building on 3.9± acres
- Ideally located on a large corner lot with extensive frontage, just off of Route 26
- Nearby businesses include Hannaford, Ocean State Job Lot, Harbor Freight Tools, Applebee's, Pizza Hut and many more
- \$949,900

### FOR SALE 143 POTTLE ROAD OXFORD, ME 04270