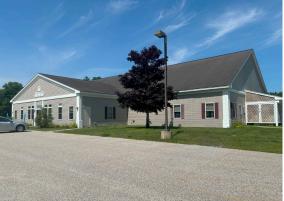

# FOR SALE

FREESTANDING OFFICE BUILDING

#### 143 POTTLE ROAD OXFORD, ME 04270

- 10,080± SF single-story office building on 3.9± acres
- Ideally located on a large corner lot with extensive frontage, just off of Route 26
- Nearby businesses include Hannaford, Ocean State Job Lot, Harbor Freight Tools, Applebee's, Pizza Hut and many more
- \$949,900