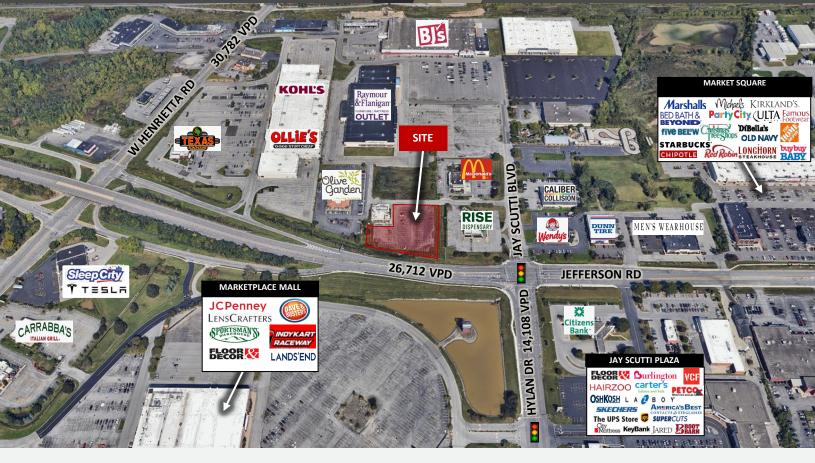

#### **AVAILABLE OPPORTUNITY**

- » 1.42-acre +/- Development Site Available
- » Ground Lease or Build to Suit Lease
- » Rare Opportunity for Development on Jefferson Rd

### **PROPERTY HIGHLIGHTS**

- » Traffic light access via Jay Scutti Blvd
- » Prime location in the heart of the Henrietta retail corridor with major retailers including Wegmans, HomeGoods, Walmart Superstore and Target
- » High Traffic Counts: 26,712 VPD on Jefferson Rd
- » Excellent visibility/signage

#### FOR MORE INFORMATION, PLEASE CONTACT:

JANELL VANEGAS Licensed Real Estate Broker 585.615.1102 (c) Janell@VentureBrokerageGroup.com

Rochester (Henrietta), NY 14623

MARKET AERIAL