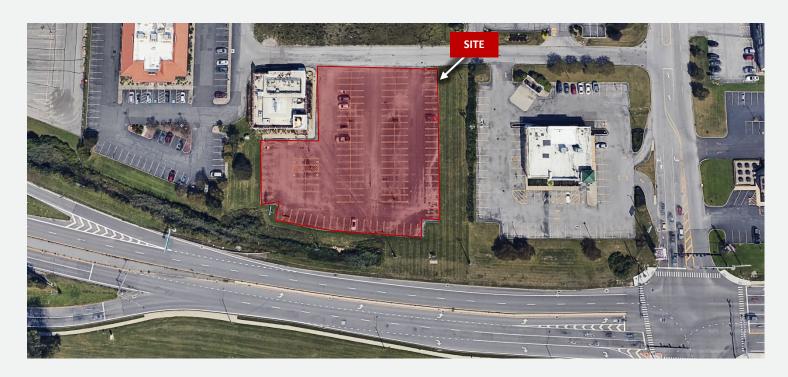

Rochester (Henrietta), NY 14623





#### **AVAILABLE OPPORTUNITY**

- » 1.42-acre +/- Development Site Available
- » Ground Lease or Build to Suit Lease
- » Rare Opportunity for Development on Jefferson Rd

### **PROPERTY HIGHLIGHTS**

- » Traffic light access via Jay Scutti Blvd
- » Prime location in the heart of the Henrietta retail corridor with major retailers including Wegmans, HomeGoods, Walmart Superstore and Target
- » High Traffic Counts: 26,712 VPD on Jefferson Rd
- » Excellent visibility/signage



#### FOR MORE INFORMATION, PLEASE CONTACT:



JANELL VANEGAS Licensed Real Estate Broker 585.615.1102 (c) Janell@VentureBrokerageGroup.com

Rochester (Henrietta), NY 14623



#### **PROPERTY PHOTOS**





#### FOR MORE INFORMATION, PLEASE CONTACT:



JANELL VANEGAS Licensed Real Estate Broker 585.615.1102 (c) Janell@VentureBrokerageGroup.com

Rochester (Henrietta), NY 14623



MARKET AERIAL



#### FOR MORE INFORMATION, PLEASE CONTACT:



JANELL VANEGAS
Licensed Real Estate Broker
585.615.1102 (c)
Janell@VentureBrokerageGroup.com

© 2024 Venture Brokerage Group | 157 Rue De Ville | Rochester, NY 14618

VENTUREBROKERAGEGROUP.COM

Rochester (Henrietta), NY 14623



#### **DEMOGRAPHICS**



| DEMOGRAPHIC SNAPSHOT     | 1 MILE   | 3 MILES  | 5 MILES  |
|--------------------------|----------|----------|----------|
| Total Population         | 2,930    | 49,803   | 168,288  |
| Daytime Population       | 15,865   | 107,986  | 238,525  |
| Households               | 1,558    | 18,041   | 70,40