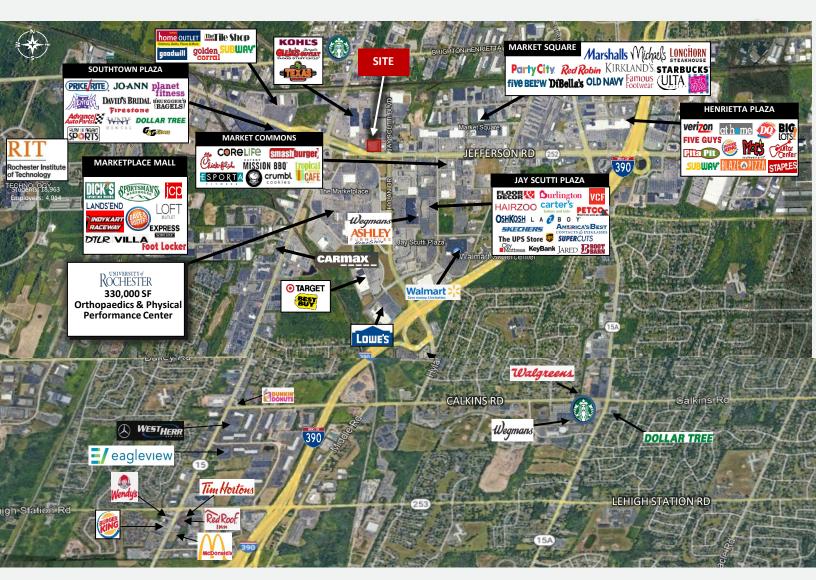

### **PROPERTY HIGHLIGHTS**

- » Traffic light access via Jay Scutti Blvd
- » Prime location in the heart of the Henrietta retail corridor with major retailers including Wegmans, HomeGoods, Walmart Superstore and Target
- » High Traffic Counts: 26,712 VPD on Jefferson Rd
- » Excellent visibility/signage

#### FOR MORE INFORMATION, PLEASE CONTACT:

JANELL VANEGAS Licensed Real Estate Broker 585.615.1102 (c) Janell@VentureBrokerageGroup.com

Rochester (Henrietta), NY 14623

MARKET AERIAL