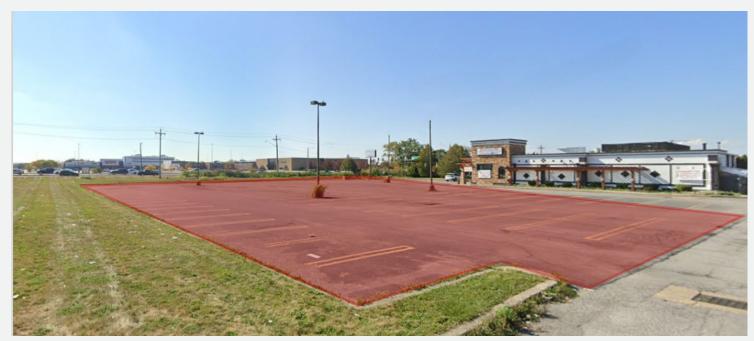

Rochester (Henrietta), NY 14623





#### **AVAILABLE OPPORTUNITY**

- » 1.42-acre +/- Development Site Available
- » Ground Lease or Build to Suit Lease
- » Rare Opportunity for Development on Jefferson Rd

### **PROPERTY HIGHLIGHTS**

- » Traffic light access via Jay Scutti Blvd
- » Prime location in the heart of the Henrietta retail corridor with major retailers including Wegmans, HomeGoods, Walmart Superstore and Target
- » High Traffic Counts: 26,712 VPD on Jefferson Rd
- » Excellent visibility/signage



#### FOR MORE INFORMATION, PLEASE CONTACT:



JANELL VANEGAS Licensed Real Estate Broker 585.615.1102 (c) Janell@VentureBrokerageGroup.com

Rochester (Henrietta), NY 14623



#### **PROPERTY PHOTOS**





#### FOR MORE INFORMATION, PLEASE CONTACT:



JANELL VANEGAS Licensed Real Estate Broker 585.615.1102 (c) Janell@VentureBrokerageGroup.com

Rochester (Henrietta), NY 14623



MARKET AERIAL



#### FOR MORE INFORMATION, PLEASE CONTACT:



JANELL VANEGAS
Licensed Real Estate Broker
585.615.1102 (c)
Janell@VentureBrokerageGroup.com

© 2024 Venture Brokerage Group | 157 Rue De Ville | Rochester, NY 14618

VENTUREBROKERAGEGROUP.COM

Rochester (Henrietta), NY 14623



#### **DEMOGRAPHICS**



| DEMOGRAPHIC SNAPSHOT     | 1 MILE   | 3 MILES  | 5 MILES  |
|--------------------------|----------|----------|----------|
| Total Population         | 2,930    | 49,803   | 168,288  |
| Daytime Population       | 15,865   | 107,986  | 238,525  |
| Households               | 1,558    | 18,041   | 70,407