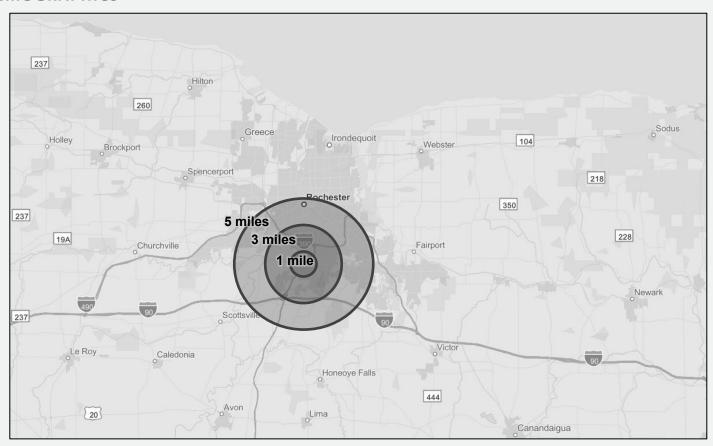

#### **DEMOGRAPHICS**

| DEMOGRAPHIC SNAPSHOT     | 1 MILE   | 3 MILES  | 5 MILES  |
|--------------------------|----------|----------|----------|
| Total Population         | 2,930    | 49,803   | 168,288  |
| Daytime Population       | 15,865   | 107,986  | 238,525  |
| Households               | 1,558    | 18,041   | 70,407   |
| Average Household Income | \$61,183 | \$79,259 | \$91,801 |