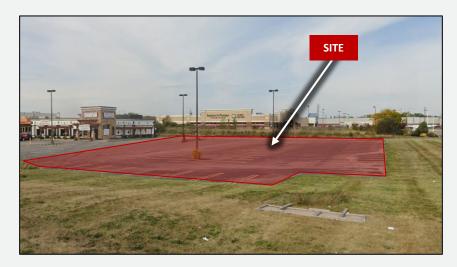

Rochester (Henrietta), NY 14623





#### **AVAILABLE OPPORTUNITY**

- » 1.42-acre +/- Development Site Available
- » Ground Lease or Build to Suit Lease
- » Rare Opportunity for Development on Jefferson Rd

### **PROPERTY HIGHLIGHTS**

- » Traffic light access via Jay Scutti Blvd
- » Prime location in the heart of the Henrietta retail corridor with major retailers including Wegmans, HomeGoods, Walmart Superstore and Target
- » High Traffic Counts: 26,712 VPD on Jefferson Rd
- » Excellent visibility/signage



#### FOR MORE INFORMATION, PLEASE CONTACT:



JANELL VANEGAS Licensed Real Estate Broker 585.615.1102 (c) Janell@VentureBrokerageGroup.com

Rochester (Henrietta), NY 14623



#### **PROPERTY PHOTOS**





#### FOR MORE INFORMATION, PLEASE CONTACT:



JANELL VANEGAS Licensed Real Estate Broker 585.615.1102 (c) Janell@VentureBrokerageGroup.com

Rochester (Henrietta), NY 14623



MARKET AERIAL



#### FOR MORE INFORMATION, PLEASE CONTACT:



JANELL VANEGAS
Licensed Real Estate Broker
585.615.1102 (c)
Janell@VentureBrokerageGroup.com

© 2024 Venture Brokerage Group | 157 Rue De Ville | Rochester, NY 14618

VENTUREBROKERAGEGROUP.COM

Rochester (Henrietta), NY 14623



#### **DEMOGRAPHICS**



| DEMOGRAPHIC SNAPSHOT     | 1 MILE   | 3 MILES  | 5 MILES  |
|--------------------------|----------|