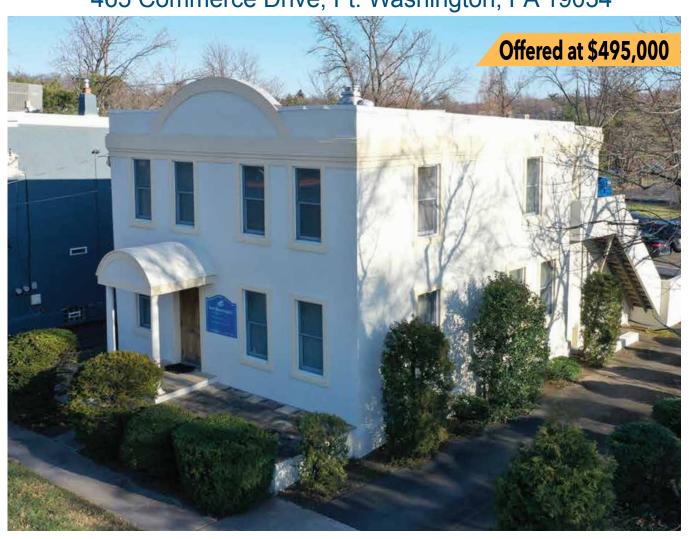

# COMMERCIAL BUILDING FOR SALE

"From Concept to Closing, with Integrity"

465 Commerce Drive, Ft. Washington, PA 19034

#### **FEATURES**

- Well maintained, 2-story commercial building, offered at \$495,000
- > 2,540 SF above grade, plus basement
- Excellent visibility
- Ample on-site parking
- Located in the Ft. Washington Office Park
- Convenient to the area's major roadways and SEPTA's Ft. Washington Train Station,
- SEPTA Bus Route 201 provides service to/from the Office Park and Ft. Washington Train Station