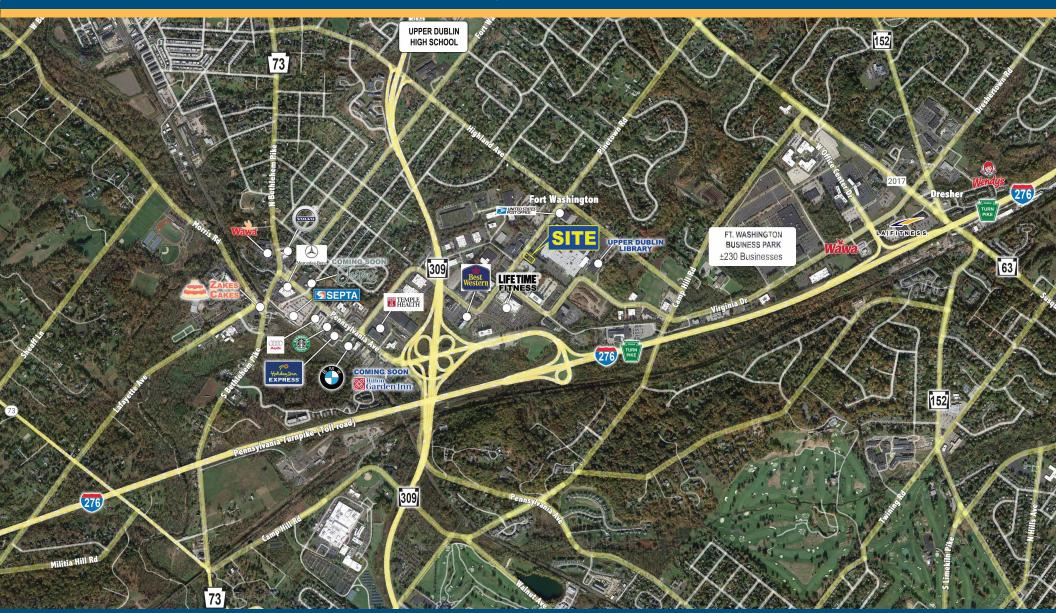

story commercial building, offered at \$495,000
- > 2,540 SF above grade, plus basement
- Excellent visibility
- Ample on-site parking
- Located in the Ft. Washington Office Park
- Convenient to the area's major roadways and SEPTA's Ft. Washington Train Station,
- SEPTA Bus Route 201 provides service to/from the Office Park and Ft. Washington Train Station

#### **DEMOGRAPHICS**

|                   | 1 MILE    | 3 MILES   | 5 MILES   |
|-------------------|-----------|-----------|-----------|
| Population        | 4,761     | 63,500    | 208,165   |
| Average HH Income | \$175,368 | \$152,905 | \$131,307 |
| Total Businesses  | 702       | 3,038     | 11,027    |
| Total Employees   | 23,586    | 47,395    | 152,214   |



# 465 Commerce Drive, Ft. Washington, PA 19034

# **Aerial Map**



#### Walsh Commercial Real Estate, LLC

3 Village Road, Suite 200 | Horsham, PA 19044 215-836-1340 | walshcre.com

\* Information contained herein was obtained from the property owner or sources deemed reliable. We have no reason to doubt its accuracy but we do not guarantee it. Brendan W. Walsh 215-603-1234 bwalsh@walshcre.com Jerry Ward 215-262-0691 jward@walshcre.com

# 465 Commerce Drive, Ft. Washington, PA

### Selected Exterior Photos









#### Walsh Commercial Real Estate, LLC

3 Village Road, Suite 200 | Horsham, PA 19044 215-836-1340 | walshcre.com

Jerry Ward 215-262-0691 jward@walshcre.com

# 465 Commerce Drive, Ft. Washington, PA

### Selected Interior Photos









#### Walsh Commercial Real Estate, LLC

3 Village Road, Suite 200 | Horsham, PA 19044 215-836-1340 | wals