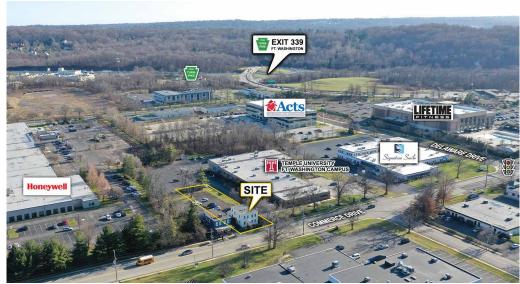

-------------|-----------|-----------|-----------|
| Population        | 4,761     | 63,500    | 208,165   |
| Average HH Income | \$175,368 | \$152,905 | \$131,307 |
| Total Businesses  | 702       | 3,038     | 11,027    |
| Total Employees   | 23,586    | 47,395    | 152,214   |



# 465 Commerce Drive, Ft. Washington, PA 19034

# **Aerial Map**



#### Walsh Commercial Real Estate, LLC

3 Village Road, Suite 200 | Horsham, PA 19044 215-836-1340 | walshcre.com

\* Information contained herein was obtained from the property owner or sources deemed reliable. We have no reason to doubt its accuracy but we do not guarantee it. Brendan W. Walsh 215-603-1234 bwalsh@walshcre.com Jerry Ward 215-262-0691 jward@walshcre.com

# 465 Commerce Drive, Ft. Washington, PA

### Selected Exterior Photos









#### Walsh Commercial Real Estate, LLC

3 Village Road, Suite 200 | Horsham, PA 19044 215-836-1340 | walshcre.com

Jerry Ward 215-262-0691 jward@walshcre.com

# 465 Commerce Drive, Ft. Washington, PA

### Selected Interior Photos









#### Walsh Commercial Real Estate, LLC

3 Village Road, Suite 200 | Horsham, PA 19044 215-836-1340 | walshcre.com

Brendan W. Walsh 215-603-1234 bwalsh@walshcre.com Jerry Ward 215-262-0691 jward@walshcre.com