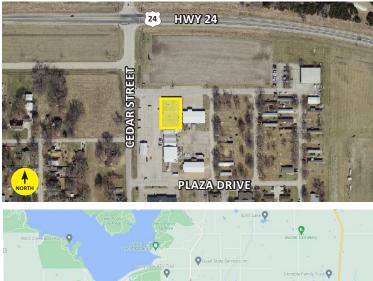

## FOR SALE FORMER GROCERY STORE

**MARK REZAC** Partner | Agent Direct: 785.228.5308 mark@kscommercial.com

| SALE PRICE          | \$400,000; Cash at closing                                                                                                                        |
|---------------------|---------------------------------------------------------------------------------------------------------------------------------------------------|
| BUILDING SIZE       | 14,634 <sup>+/-</sup> SF                                                                                                                          |
| STORAGE SHED        | 240 <sup>+/-</sup> SF                                                                                                                             |
| LOT SIZE            | 0.30 <sup>+/-</sup> Acres                                                                                                                         |
| YEAR BUILT          | 1975 (building)<br>1996 (storage shed)                                                                                                            |
| 2024 R.E. TAXES     | \$17,488.98                                                                                                                                       |
| ZONING              | C & I; Commercial & Industrial                                                                                                                    |
| SIGNAGE             | Building signage                                                                                                                                  |
| PLUMBING            | Existing restrooms                                                                                                                                |
| HEATING AND COOLING | Forced air heat and central air conditioning                                                                                                      |
| PARKING             | Paved parking lot with front door parking                                                                                                         |
| TRAFFIC COUNTS      | 3,560 <sup>+/-</sup> VPD on HWY 24                                                                                                                |
| BUILDING FEATURES   | Former grocery store with small storage shed                                                                                                      |
| LOCATION FEATURES   | Conveniently located on HWY 24, 3 miles from<br>Perry Lake. Great location for people traveling<br>om Lawrence to Manhattan or going to the lake. |