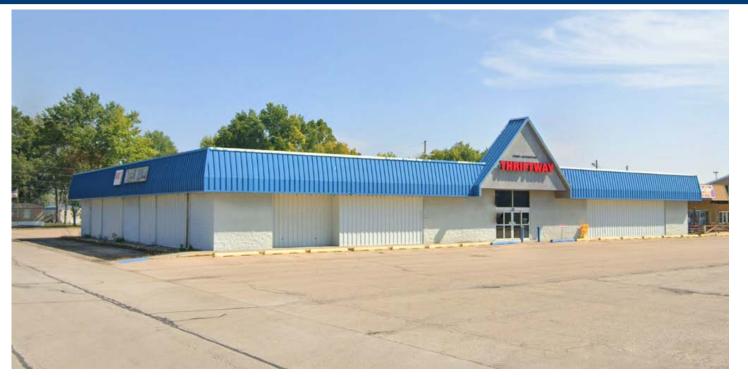

## FOR SALE FORMER GROCERY STORE

**MARK REZAC** Partner | Agent Direct: 785.228.5308 mark@kscommercial.com

| SALE PRICE          | \$400,000; Cash at closing                                                                                                                        |
|---------------------|---------------------------------------------------------------------------------------------------------------------------------------------------|
| BUILDING SIZE       | 14,634 <sup>+/-</sup> SF                                                                                                                          |
| STORAGE SHED        | 240 <sup>+/-</sup> SF                                                                                                                             |
| LOT SIZE            | 0.30 <sup>+/-</sup> Acres                                                                                                                         |
| YEAR BUILT          | 1975 (building)<br>1996 (storage shed)                                                                                                            |
| 2024 R.E. TAXES     | \$17,488.98                                                                                                                                       |
| ZONING              | C & I; Commercial & Industrial                                                                                                                    |
| SIGNAGE             | Building signage                                                                                                                                  |
| PLUMBING            | Existing restrooms                                                                                                                                |
| HEATING AND COOLING | Forced air heat and central air conditioning                                                                                                      |
| PARKING             | Paved parking lot with front door parking                                                                                                         |
| TRAFFIC COUNTS      | 3,560 <sup>+/-</sup> VPD on HWY 24                                                                                                                |
| BUILDING FEATURES   | Former grocery store with small storage shed                                                                                                      |
| LOCATION FEATURES   | Conveniently located on HWY 24, 3 miles from<br>Perry Lake. Great location for people traveling<br>om Lawrence to Manhattan or going to the lake. |