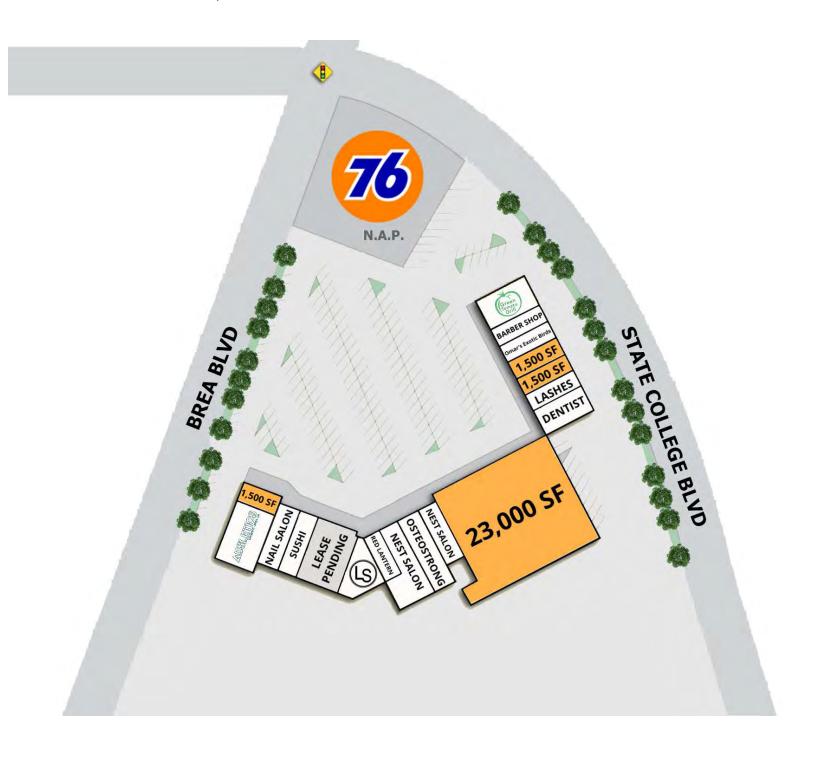

| SPACES    | SPACE SIZE |
|-----------|------------|
| Unit 108  | 23,000 SF  |
| Unit 101C | 1,500 SF   |
| Unit 112  | 1,500 SF   |
| Unit 113  | 1,500 SF   |
|           |            |

| DEMOGRAPHICS      | 1 MILE    | 3 MILES   | 5 MILES   |
|-------------------|-----------|-----------|-----------|
| Total Households  | 6,232     | 35,645    | 117,167   |
| Total Population  | 16,405    | 104,788   | 347,110   |
| Average HH Income | \$142,181 | \$152,508 | \$143,967 |