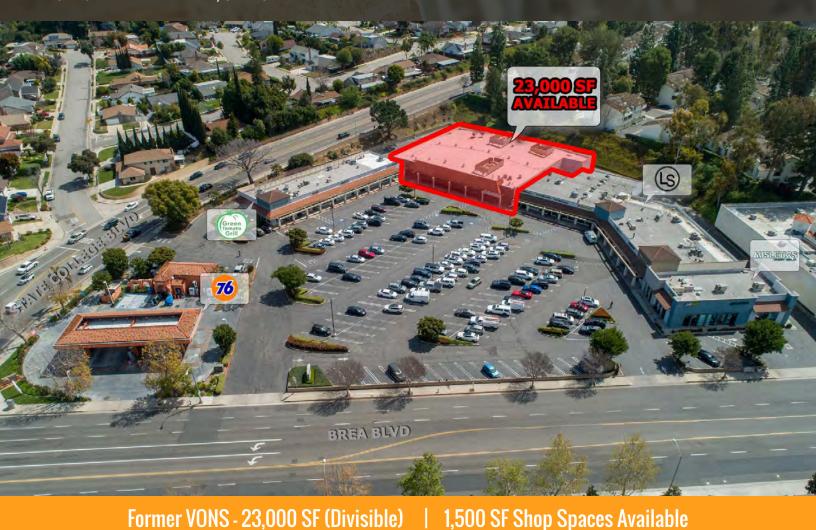

### PROPERTY DESCRIPTION

Brea Center is located within one mile of the 57 Freeway and Imperial Boulevard. Join our strong Vons anchored Shopping Center with excellent shop space available.

#### PROPERTY HIGHLIGHTS

- 23,000 SF GROCER NOW AVAILABLE
- Two Second Gen Food Spaces Available
- Located in affluent area in Brea with over 100,000 people within 3 Miles
- Down the street from new Central Park Village with over 280 luxury apartments and townhomes

| SPACES    | SPACE SIZE |
|-----------|------------|
| Unit 108  | 23,000 SF  |
| Unit 101C | 1,500 SF   |
| Unit 112  | 1,500 SF   |
| Unit 113  | 1,500 SF   |
|           |            |

| DEMOGRAPHICS      | 1 MILE    | 3 MILES   | 5 MILES   |
|-------------------|-----------|-----------|-----------|
| Total Households  | 6,232     | 35,645    | 117,167   |
| Total Population  | 16,405    | 104,788   | 347,110   |
| Average HH Income | \$142,181 | \$152,508 | \$143,967 |