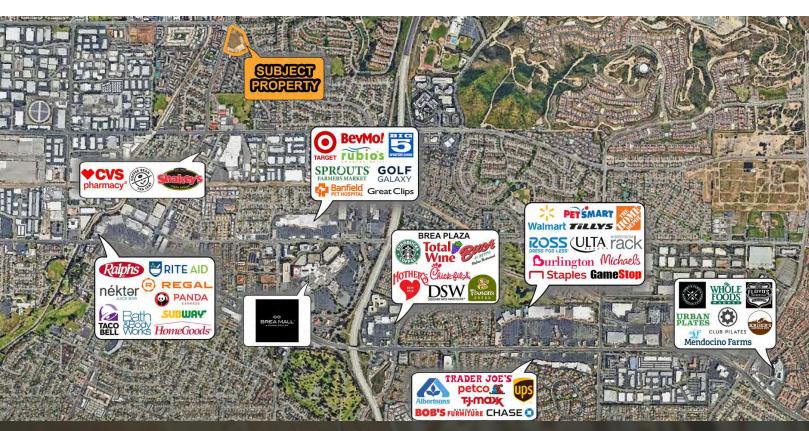

### PROPERTY DESCRIPTION

Brea Center is located within one mile of the 57 Freeway and Imperial Boulevard. Join our strong Vons anchored Shopping Center with excellent shop space available.

#### PROPERTY HIGHLIGHTS

- 23,000 SF GROCER NOW AVAILABLE
- Two Second Gen Food Spaces Available
- Located in affluent area in Brea with over 100,000 people within 3 Miles
- Down the street from new Central Park Village with over 280 luxury apartments and townhomes