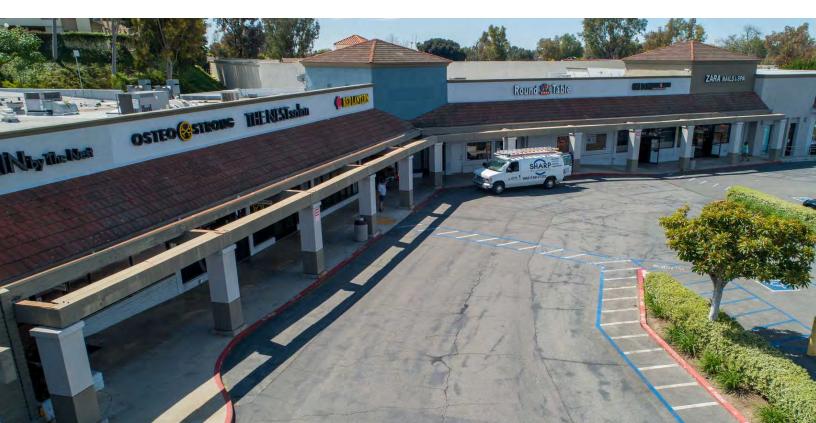

### PROPERTY DESCRIPTION

Brea Center is located within one mile of the 57 Freeway and Imperial Boulevard. Join our strong Vons anchored Shopping Center with excellent shop space available.

#### PROPERTY HIGHLIGHTS

- 23,000 SF GROCER NOW AVAILABLE
- Two Second Gen Food Spaces Available
- Located in affluent area in Brea with over 100,000 people within 3 Miles
- Down the street from new Central Park Village with over 280 luxury apartments and townhomes