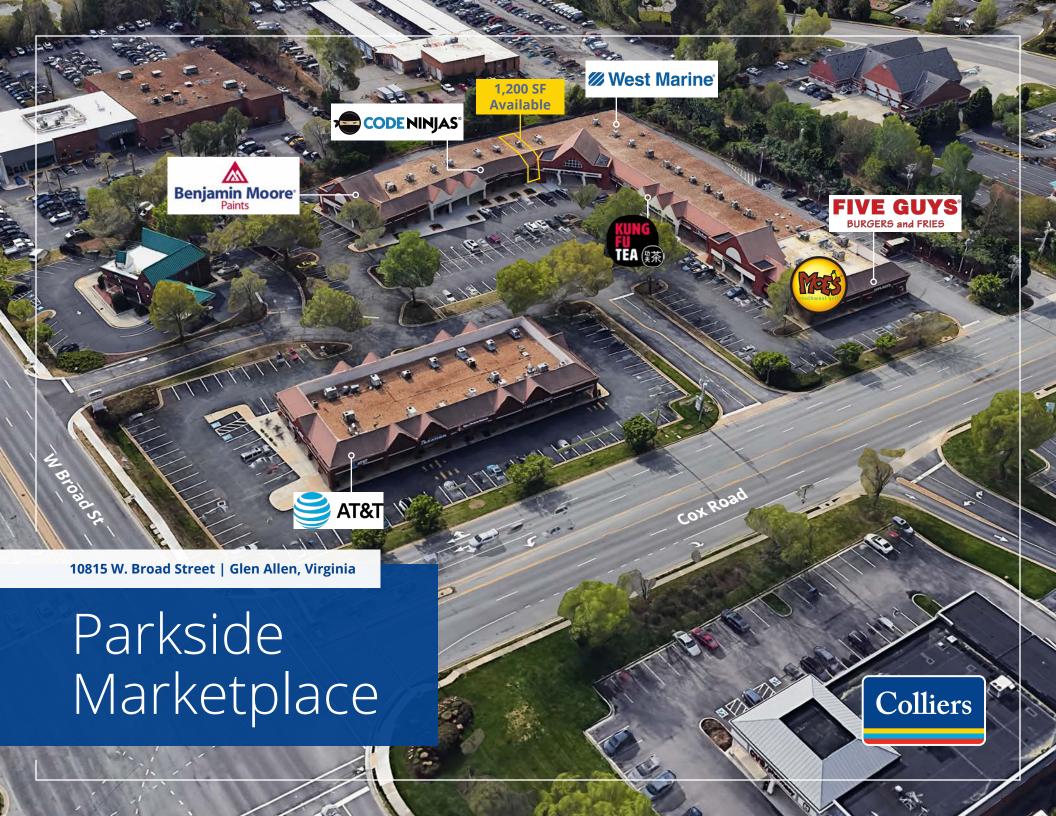

## Parkside Marketplace

# 10815 W. Broad Street, Glen Allen, VA

Join Five Guys, Moe's Southwest Grill, Kung Fu Tea, AT&T and many others.

- 1,200 SF available
- 49,423 SF shopping center with excellent Broad Street visibility