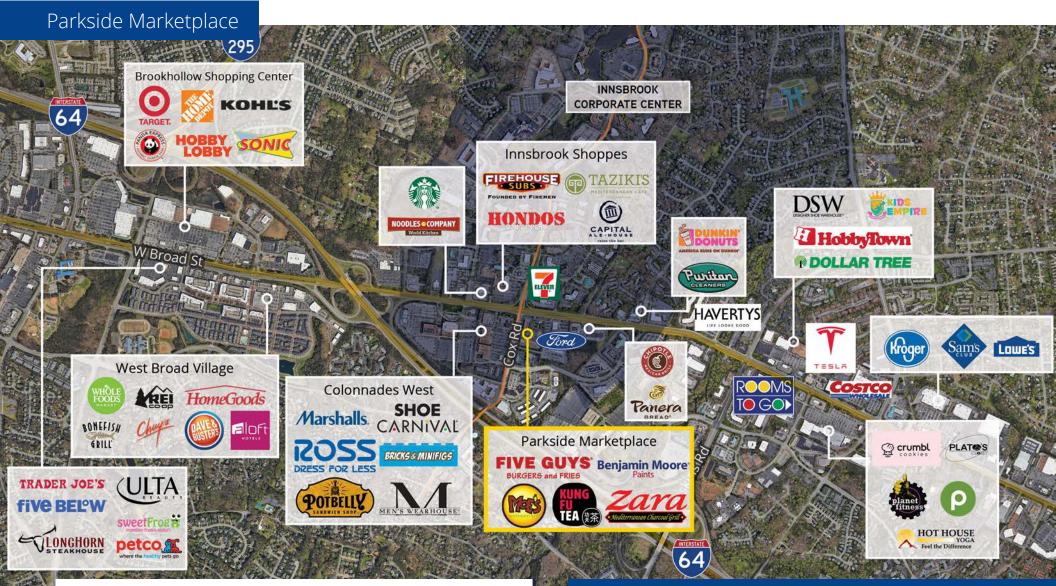

## Parkside Marketplace Select Tenants:

| 2023 Demographics        | 1 miles   | 3 miles   | 5 miles   |
|--------------------------|-----------|-----------|-----------|
| Population               | 7,500     | 95,761    | 192,542   |
| Daytime Population       | 18,300    | 103,681   | 201,958   |
| Households               | 3,050     | 37,567    | 76,387    |
| Average Household Income | \$160,390 | \$146,508 | \$143,775 |
|                          |           |           |           |