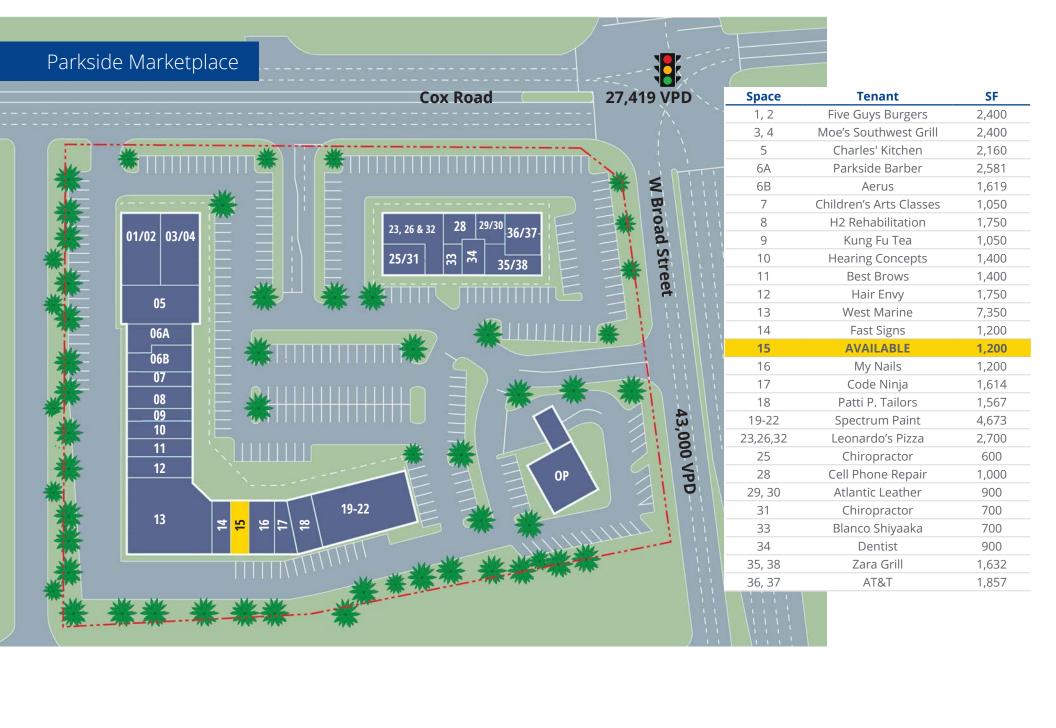

## Parkside Marketplace

# 10815 W. Broad Street, Glen Allen, VA

Join Five Guys, Moe's Southwest Grill, Kung Fu Tea, AT&T and many others.

- 1,200 SF available
- 49,423 SF shopping center with excellent Broad Street visibility

## Parkside Marketplace Select Tenants:

| 2023 Demographics        | 1 miles   | 3 miles   | 5 miles   |
|--------------------------|-----------|-----------|-----------|
| Population               | 7,500     | 95,761    | 192,542   |
| Daytime Population       | 18,300    | 103,681   | 201,958   |
| Households               | 3,050     | 37,567    | 76,387    |
| Average Household Income | \$160,390 | \$146,508 | \$143,775 |
|                          |           |           |           |