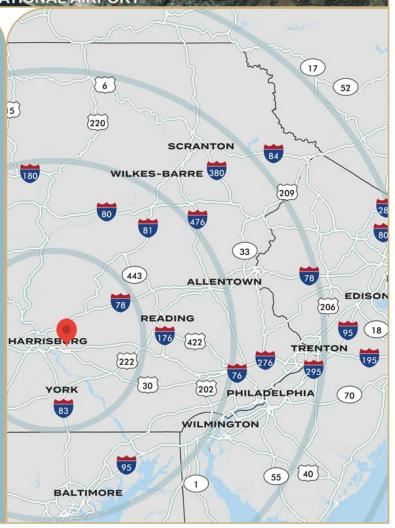

## DISTANCE TO MAJOR CITIES

| Harrisburg, PA   | 10.9 miles |
|------------------|------------|
| Baltimore, MD    | 82.9 miles |
| Philadelphia, PA | 102 miles  |
| Washington, D.C. | 124 miles  |
| Newark, NJ       | 166 miles  |
| New York, NY     | 175 miles  |
| Pittsburgh, PA   | 210 miles  |
| Columbus, OH     | 376 miles  |
| Boston, MA       | 396 miles  |
|                  |            |