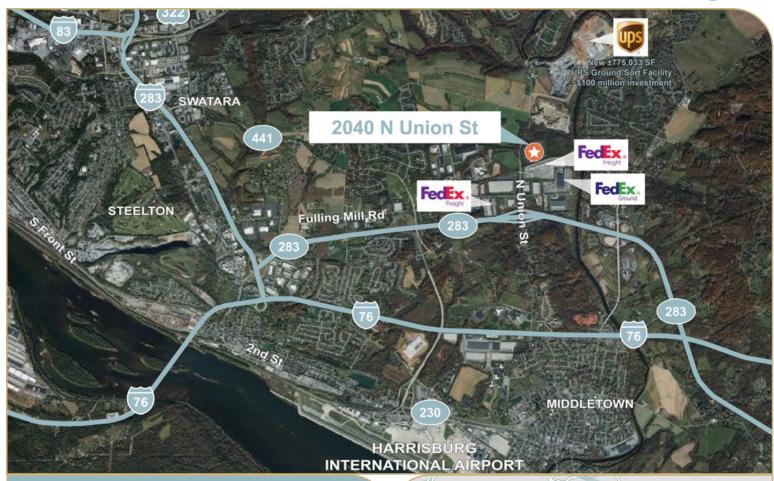

# 2040 N. UNION STREET

Middletown, PA 17057

±507,000 SF

Available Q4-2024

LEASING INFO & CONTACT

Bart D. Anderson Vincent Ranalli Michael Hess Tony Gruenling (717) 540-2706 / bart.anderson@cbre.com(610) 251-5194 / vincent.ranalli@cbre.com(717) 540-2705 / michael.hess@cbre.com

## DISTANCE TO MAJOR CITIES

| Harrisburg, PA   | 10.9 miles |
|------------------|------------|
| Baltimore, MD    | 82.9 miles |
| Philadelphia, PA | 102 miles  |
| Washington, D.C. | 124 miles  |
| Newark, NJ       | 166 miles  |
| New York, NY     | 175 miles  |
| Pittsburgh, PA   | 210 miles  |
| Columbus, OH     | 376 miles  |
| Boston, MA       | 396 miles  |
|                  |            |