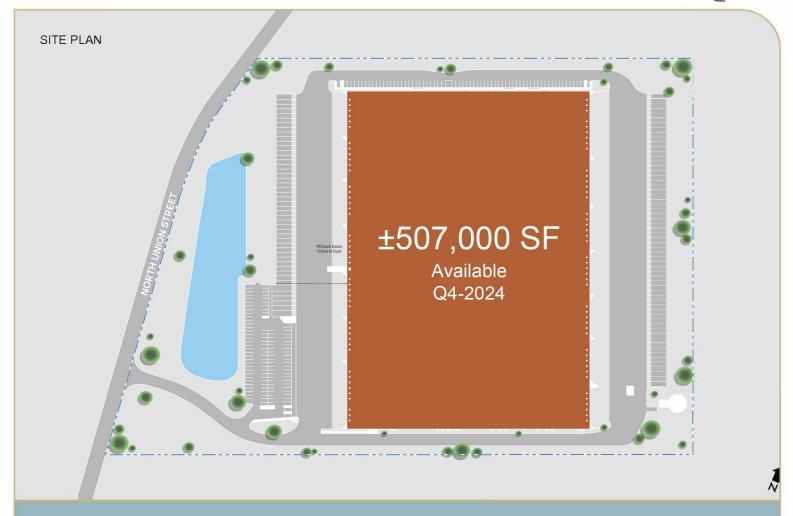

# 2040 N. UNION STREET

Middletown, PA 17057

±507,000 SF

Available Q4-2024

LEASING INFO & CONTACT

Bart D. Anderson Vincent Ranalli Michael Hess Tony Gruenling (717) 540-2706 / bart.anderson@cbre.com(610) 251-5194 / vincent.ranalli@cbre.com(717) 540-2705 / michael.hess@cbre.com

## **BUILDING SPECIFICATIONS**

| Building Size:                   | ±507,000 SF           |  |
|----------------------------------|-----------------------|--|
| Building Dimensions: 600' x 845' |                       |  |
| Site Size:                       | 32.82 Acres           |  |
| Office Space:                    | Main Office: 4,100 SF |  |
|                                  | Shipping: 1,480 SF    |  |
|                                  |                       |  |
|                                  | Receiving: 1,250 SF   |  |
| Year Built:                      | Receiving: 1,250 SF   |  |
| Year Built: Column Spacing:      |                       |  |
|                                  | 1996                  |  |

| Drive-in Doors:  | 1 (12' x 16') with lift   |
|------------------|---------------------------|
| Power:           | 2,000 amp service         |
| Lighting:        | LED w/motion sensors      |
| Car Parking:     | 170 spaces                |
| Trailer Parking: | 106 spaces                |
| Configuration:   | Cross-dock                |
| Truck Court:     | 195'                      |
| Security:        | Fenced and gated          |
|                  | Guard Shack with electric |
|                  | and restroom              |