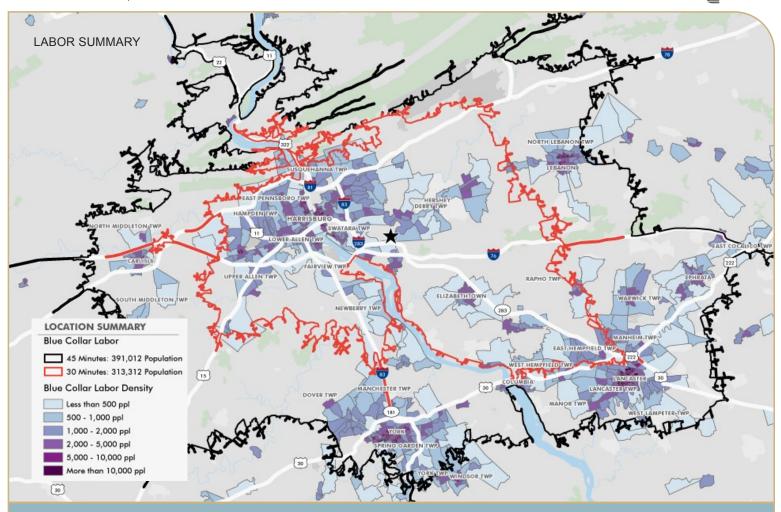

Lighting:        | LED w/motion sensors      |
| Car Parking:     | 170 spaces                |
| Trailer Parking: | 106 spaces                |
| Configuration:   | Cross-dock                |
| Truck Court:     | 195'                      |
| Security:        | Fenced and gated          |
|                  | Guard Shack with electric |
|                  | and restroom              |



## DISTANCE TO MAJOR CITIES

| Harrisburg, PA   | 10.9 miles |
|------------------|------------|
| Baltimore, MD    | 82.9 miles |
| Philadelphia, PA | 102 miles  |
| Washington, D.C. | 124 miles  |
| Newark, NJ       | 166 miles  |
| New York, NY     | 175 miles  |
| Pittsburgh, PA   | 210 miles  |
| Columbus, OH     | 376 miles  |
| Boston, MA       | 396 miles  |
|                  |            |





## FOR MORE INFORMATION, PLEASE CONTACT:

#### Bart D. Anderson

Executive Vice President (717) 540-2706 bart.anderson@cbre.com

#### Vince Ranalli

Executive Vice President 610) 251-5194 vincent.ranalli@cbre.com

#### **Michael Hess**

Executive Vice President 717) 540-2705 michael.hess@cbre.com

### **Tony Gruenling**

Senior Vice President 610) 251-5108 tony.gruenling@cbre.com



© 2023 CBRE, Inc. All rights reserved. This information has been obtained from sources believed reliable, but has not been verified for accuracy or completeness. You should conduct a careful, independent investigation of the property and verify all information. Any reliance on this information is solely at your own risk. CBRE and the CBRE logo are service marks of CBRE, Inc. All other marks displayed on this