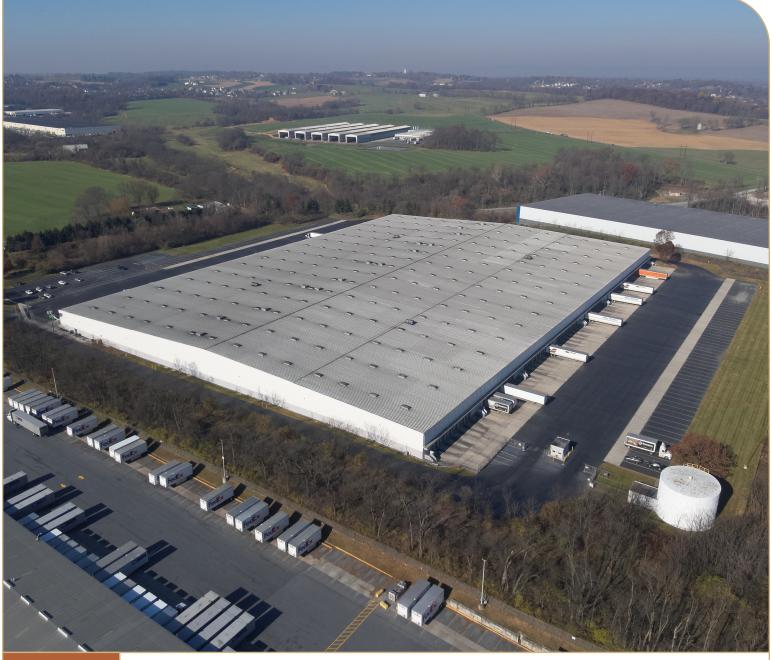

# 2040 N. UNION STREET

Middletown, PA 17057

±507,000 SF

Available Q4-2024

LEASING INFO & CONTACT

Bart D. Anderson Vincent Ranalli Michael Hess Tony Gruenling (717) 540-2706 / bart.anderson@cbre.com(610) 251-5194 / vincent.ranalli@cbre.com(717) 540-2705 / michael.hess@cbre.com

## **BUILDING SPECIFICATIONS**

| Building Size:                   | ±507,000 SF           |  |
|----------------------------------|-----------------------|--|
| Building Dimensions: 600' x 845' |                       |  |
| Site Size:                       | 32.82 Acres           |  |
| Office Space:                    | Main Office: 4,100 SF |  |
|                                  | Shipping: 1,480 SF    |  |
|                                  |                       |  |
|                                  | Receiving: 1,250 SF   |  |
| Year Built:                      | Receiving: 1,250 SF   |  |
| Year Built: Column Spacing:      |                       |  |
|                                  | 1996                  |  |

| Drive-in Doors:  | 1 (12' x 16') with lift   |
|------------------|---------------------------|
| Power:           | 2,000 amp service         |
| Lighting:        | LED w/motion sensors      |
| Car Parking:     | 170 spaces                |
| Trailer Parking: | 106 spaces                |
| Configuration:   | Cross-dock                |
| Truck Court:     | 195'                      |
| Security:        | Fenced and gated          |
|                  | Guard Shack with electric |
|                  | and restroom              |