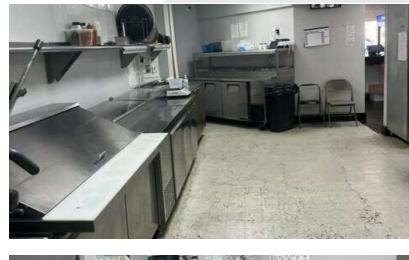

#### **Property Highlights**

- Landlord willing to negotiate new lease with new business
- Prime 2,000 SF Space in Kroger Anchored Shopping Center
- · High visibility on Garfield Road, Clinton Township
- Excellent traffic and exposure for retail business
- Modern and well-maintained building
- Ample parking for customers and employees
- Versatile space for a variety of retail concepts
- Proximity to established residential and commercial areas
- Surrounded by thriving retail and dining destinations