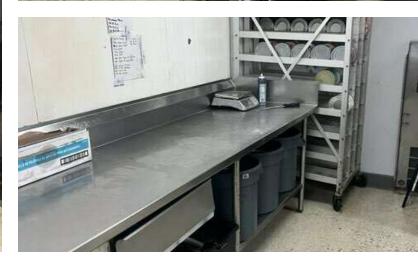

#### **Property Highlights**

- Landlord willing to negotiate new lease with new business
- Prime 2,000 SF Space in Kroger Anchored Shopping Center
- · High visibility on Garfield Road, Clinton Township
- Excellent traffic and exposure for retail business
- Modern and well-maintained building
- Ample parking for customers and employees
- Versatile space for a variety of retail concepts
- Proximity to established residential and commercial areas
- Surrounded by thriving retail and dining destinations