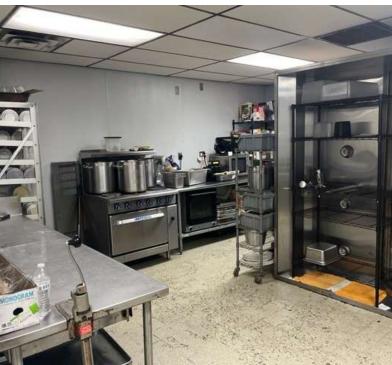

#### **Property Highlights**

- Landlord willing to negotiate new lease with new business
- Prime 2,000 SF Space in Kroger Anchored Shopping Center
- · High visibility on Garfield Road, Clinton Township
- Excellent traffic and exposure for retail business
- Modern and well-maintained building
- Ample parking for customers and employees
- Versatile space for a variety of retail concepts
- Proximity to established residential and commercial areas
- Surrounded by thriving retail and dining destinations