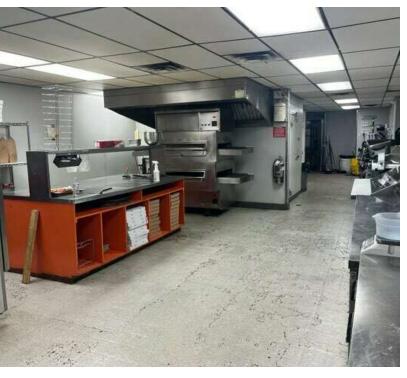

#### **Property Highlights**

- Landlord willing to negotiate new lease with new business
- Prime 2,000 SF Space in Kroger Anchored Shopping Center
- · High visibility on Garfield Road, Clinton Township
- Excellent traffic and exposure for retail business
- Modern and well-maintained building
- Ample parking for customers and employees
- Versatile space for a variety of retail concepts
- Proximity to established residential and commercial areas
- Surrounded by thriving retail and dining destinations