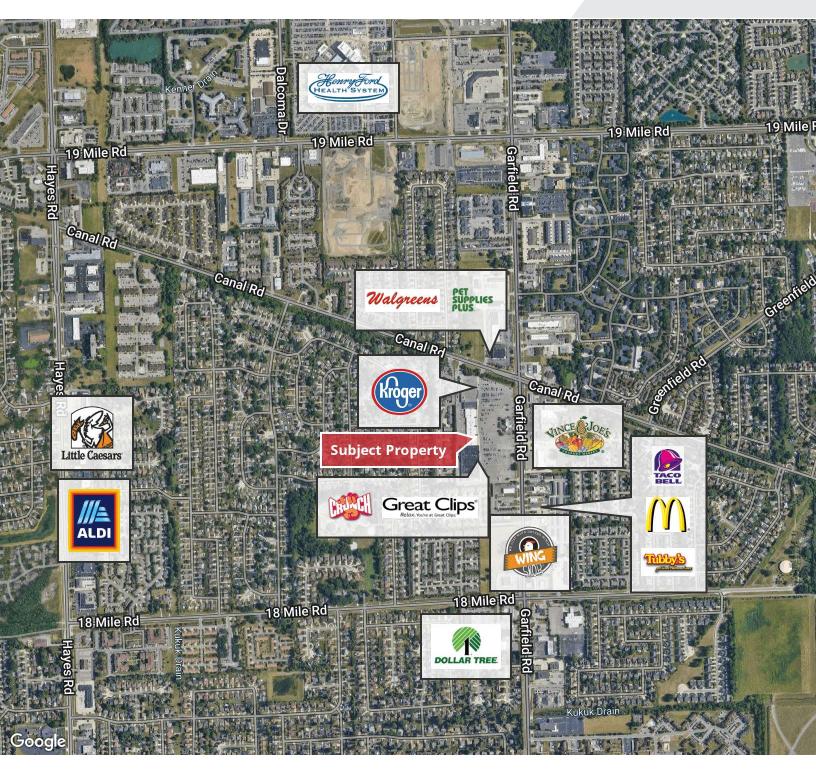

### 41831 Garfield Road

Clinton Township, Michigan 48038

#### **Property Highlights**

- Landlord willing to negotiate new lease with new business
- Prime 2,000 SF Space in Kroger Anchored Shopping Center
- · High visibility on Garfield Road, Clinton Township
- Excellent traffic and exposure for retail business
- Modern and well-maintained building
- Ample parking for customers and employees
- Versatile space for a variety of retail concepts
- Proximity to established residential and commercial areas
- Surrounded by thriving retail and dining destinations