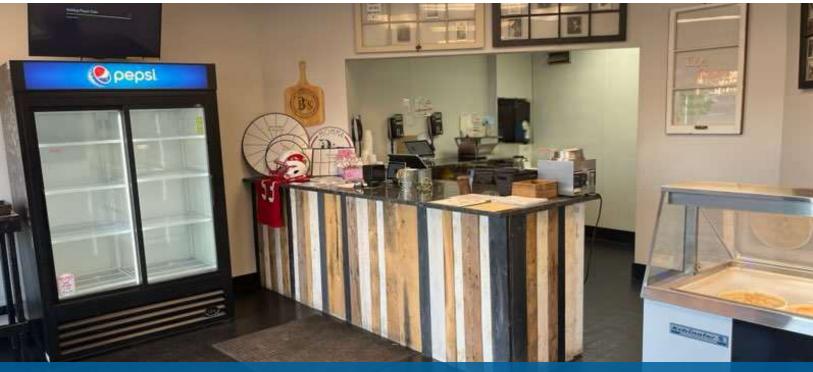

#### **Property Highlights**

- Landlord willing to negotiate new lease with new business
- Prime 2,000 SF Space in Kroger Anchored Shopping Center
- · High visibility on Garfield Road, Clinton Township
- Excellent traffic and exposure for retail business
- Modern and well-maintained building
- Ample parking for customers and employees
- Versatile space for a variety of retail concepts
- Proximity to established residential and commercial areas
- Surrounded by thriving retail and dining destinations