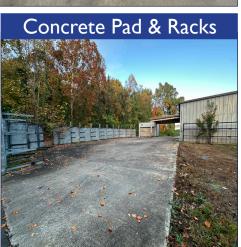

## **WAREHOUSE** CONCRETE PAD & RACKS COVERED DOCK I AREA 30' 900± SF 8' x 8' Roll-Up 45" DOCK HEIGHT 14'± 14'± 4,800± RSF COMMON LEASED AREA 500± SF 100'± TRUCK COURT DEPTH NOT TO SCALE Office COVERED 50" DOCK HEIGHT DOCK 2 AREA