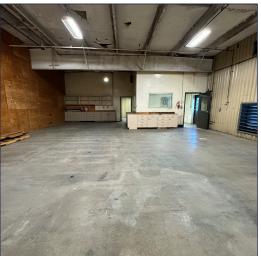

Warehouse space for lease, ranging from 225 - 6,425± RSF. Docks and drive-ins available. Fenced rear lot with outside storage. Zoned Gl. Convenient to Hwy 52 and across from Smith Reynolds Airport.

For more information: