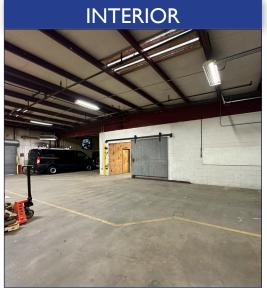

Warehouse space for lease, ranging from 225 - 6,425± RSF. Docks and drive-ins available. Fenced rear lot with outside storage. Zoned Gl. Convenient to Hwy 52 and across from Smith Reynolds Airport.

For more information: