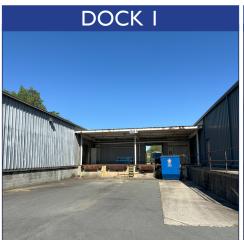

## **WAREHOUSE** CONCRETE PAD & RACKS COVERED DOCK I AREA 30' 900± SF 8' x 8' Roll-Up 45" DOCK HEIGHT 14'± 14'± 4,800± RSF COMMON LEASED AREA 500± SF 100'± TRUCK COURT DEPTH NOT TO SCALE Office COVERED 50" DOCK HEIGHT DOCK 2 AREA