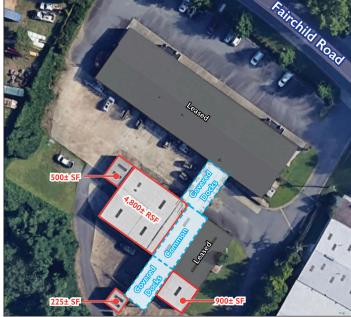

## Industrial | 225-6,425± RSF | 100 Fairchild Road | 27105 | 27105 | 27105 | 27105 | 27105 | 27105 | 27105 | 27105 | 27105 | 27105 | 27105 | 27105 | 27105 | 27105 | 27105 | 27105 | 27105 | 27105 | 27105 | 27105 | 27105 | 27105 | 27105 | 27105 | 27105 | 27105 | 27105 | 27105 | 27105 | 27105 | 27105 | 27105 | 27105 | 27105 | 27105 | 27105 | 27105 | 27105 | 27105 | 27105 | 27105 | 27105 | 27105 | 27105 | 27105 | 27105 | 27105 | 27105 | 27105 | 27105 | 27105 | 27105 | 27105 | 27105 | 27105 | 27105 | 27105 | 27105 | 27105 | 27105 | 27105 | 27105 | 27105 | 27105 | 27105 | 27105 | 27105 | 27105 | 27105 | 27105 | 27105 | 27105 | 27105 | 27105 | 27105 | 27105 | 27105 | 27105 | 27105 | 27105 | 27105 | 27105 | 27105 | 27105 | 27105 | 27105 | 27105 | 27105 | 27105 | 27105 | 27105 | 27105 | 27105 | 27105 | 27105 | 27105 | 27105 | 27105 | 27105 | 27105 | 27105 | 27105 | 27105 | 27105 | 27105 | 27105 | 27105 | 27105 | 27105 | 27105 | 27105 | 27105 | 27105 | 27105 | 27105 | 27105 | 27105 | 27105 | 27105 | 27105 | 27105 | 27105 | 27105 | 27105 | 27105 | 27105 | 27105 | 27105 | 27105 | 27105 | 27105 | 27105 | 27105 | 27105 | 27105 | 27105 | 27105 | 27105 | 27105 | 27105 | 27105 | 27105 | 27105 | 27105 | 27105 | 27105 | 27105 | 27105 | 27105 | 27105 | 27105 | 27105 | 27105 | 27105 | 27105 | 27105 | 27105 | 27105 | 27105 | 27105 | 27105 | 27105 | 27105 | 27105 | 27105 | 27105 | 27105 | 27105 | 27105 | 27105 | 27105 | 27105 | 27105 | 27105 | 27105 | 27105 | 27105 | 27105 | 27105 | 27105 | 27105 | 27105 | 27105 | 27105 | 27105 | 27105 | 27105 | 27105 | 27105 | 27105 | 27105 | 27105 | 27105 | 27105 | 27105 | 27105 | 27105 | 27105 | 27105 | 27105 | 27105 | 27105 | 27105 | 27105 | 27105 | 27105 | 27105 | 27105 | 27105 | 27105 | 27105 | 27105 | 27105 | 27105 | 27105 | 27105 | 27105 | 27105 | 27105 | 27105 | 27105 | 27105 | 27105 | 27105 | 27105 | 27105 | 27105 | 27105 | 27105 | 27105 | 27105 | 27105 | 27105 | 27105 | 27105 | 27105 | 27105 | 27105 | 27105 | 27105 | 27105 | 27105 | 27105 | 27105 | 27105 | 27105 | 27105 | 27105 | 27105 | 271

Warehouse space for lease, ranging from 225 - 6,425± RSF. Docks and drive-ins available. Fenced rear lot with outside storage. Zoned Gl. Convenient to Hwy 52 and across from Smith Reynolds Airport.

For more information:

## **WAREHOUSE** CONCRETE PAD & RACKS COVERED DOCK I AREA 30' 900± SF 8' x 8' Roll-Up 45" DOCK HEIGHT 14'± 14'± 4,800± RSF COMMON LEASED AREA 500± SF 100'± TRUCK COURT DEPTH NOT TO SCALE Office COVERED 50" DOCK HEIGHT DOCK 2 AREA