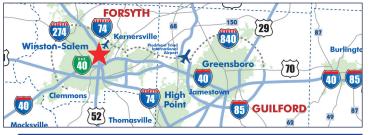

Warehouse space for lease, ranging from 225 - 6,425± RSF. Docks and drive-ins available. Fenced rear lot with outside storage. Zoned Gl. Convenient to Hwy 52 and across from Smith Reynolds Airport.

For more information:

## 1100 Fairchild Road | Winston-Salem, NC 27105