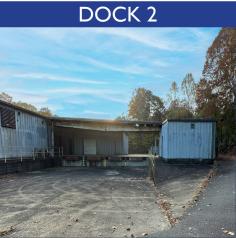

## **WAREHOUSE** CONCRETE PAD & RACKS COVERED DOCK I AREA 30' 900± SF 8' x 8' Roll-Up 45" DOCK HEIGHT 14'± 14'± 4,800± RSF COMMON LEASED AREA 500± SF 100'± TRUCK COURT DEPTH NOT TO SCALE Office COVERED 50" DOCK HEIGHT DOCK 2 AREA