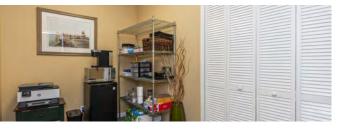

#### **OFFERING SUMMARY:**

THIS PROFESSIONALLY APPOINTED CONDOMINIUM UNIT COMES FULLY FURNISHED AND IS READY FOR IMMEDIATE OCCUPANCY. THE CONDO SPANS A TOTAL OF 624 SQUARE FEET, FEATURING A MAIN CONFERENCE AREA MEASURING 13 BY 16 FEET, TWO SEPARATE OFFICES SIZED 11 BY 11 FEET AND 11 BY 16 FEET, A BREAK ROOM OF 10 BY 7 FEET, AND A STORAGE ROOM OF 4 BY 6 FEET.

#### INTERIOR DESCRIPTION

The interior of unit consists of commercial grade carpeting, painted drywall, professionally installed office doors and trim, with an acoustical drop tile ceiling and fluorescent lighting.