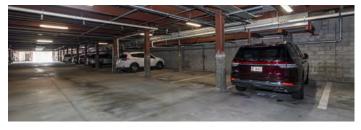

#### **PARKING DESCRIPTION**

Village Square of Palencia has ample on street parking for visitors and guests as well as parking garage underneath the building that is accessible by a private elevator. This unit includes two (2) assigned parking spaces in the parking garage below the building with easy elevator access and monitored security.