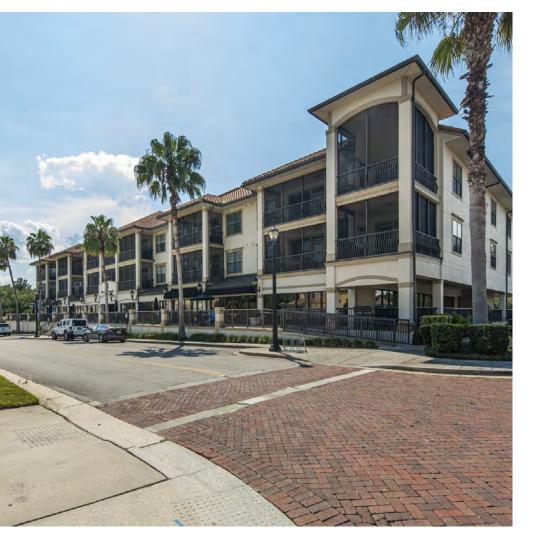

#### PROPERTY DESCRIPTION

1st Floor, Professional Office Condominium Unit containing 624 Square Feet Built in 2007

#### **LOCATION DESCRIPTION**

Discover a prime investment opportunity to own a professional office condominium located in the upscale, mixed-use development known as "Village Square at Palencia" in St. Augustine, a submarket of Jacksonville. With easy access to major arterial roadways including both US Highway 1 and Interstate 95, and a growing commercial landscape, this location presents an enticing prospect for an owner occupant or investor seeking to leverage the area's strategic positioning and diverse economic opportunities.

#### SITE DESCRIPTION

Property is located in multi-tenant, mixed use commercial and residential condominium building located in Village Square at Palencia