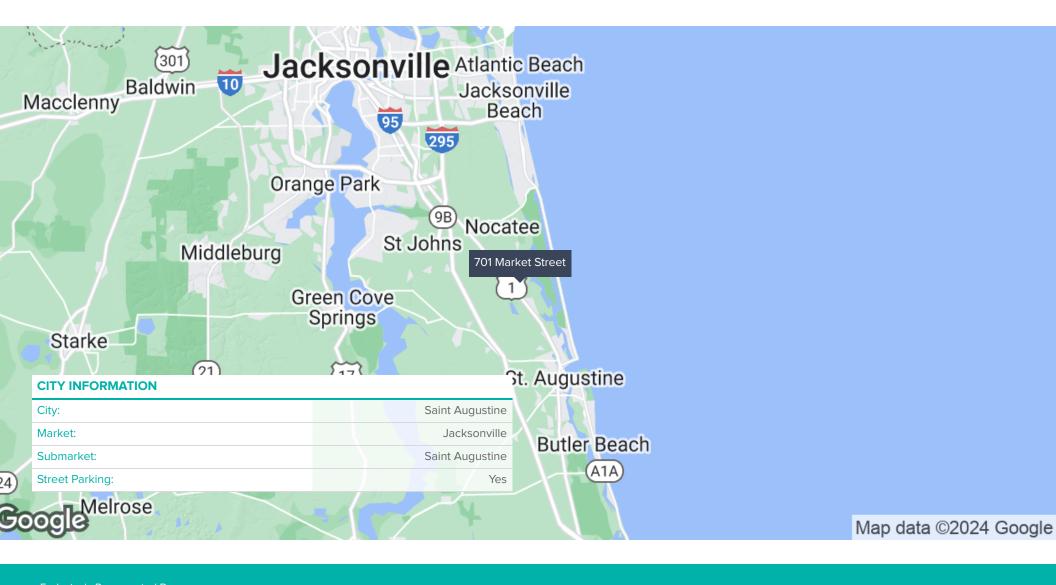

#### **LOCATION DESCRIPTION**

Discover a prime investment opportunity to own a professional office condominium located in the upscale, mixed-use development known as "Village Square at Palencia" in St. Augustine, a submarket of Jacksonville. With easy access to major arterial roadways including both US Highway 1 and Interstate 95, and a growing commercial landscape, this location presents an enticing prospect for an owner occupant or investor seeking to leverage the area's strategic positioning and diverse economic opportunities.

#### SITE DESCRIPTION

Property is located in multi-tenant, mixed use commercial and residential condominium building located in Village Square at Palencia