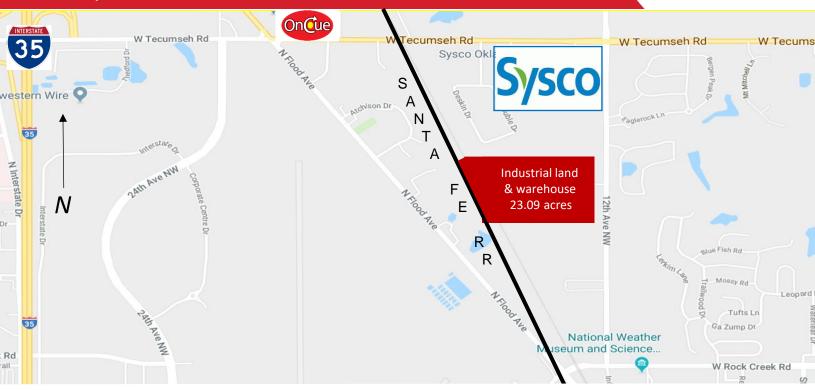

#### **LOCATION OVERVIEW**

**The property is located 1.5 miles east of I-35** just south of Tecumseh Rd. in Norman and lies directly south of the Fortune 500 company *Sysco Foods*.

|  | DEMOGRAPHICS      | 1 Mile   | 3 Miles  | 5 Miles  |
|--|-------------------|----------|----------|----------|
|  | Total Households  | 5,064    | 29,708   | 52,183   |
|  | Total Population  | 12,049   | 72,505   | 125,631  |
|  | Average HH Income | \$80,712 | \$74,849 | \$74,773 |

# 23 acres + warehouse

Area Maps

3000 12<sup>th</sup> Ave. NW Norman, OK 73069

CONTACT:

Scott Heiple, CCIM | Owner - Managing Broker

HCB Commercial Real Estate Co., LLC

P.O. Box 639, Norman OK 73070

405.473.7653 (mobile)