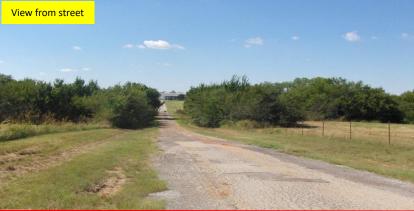

#### **PROPERTY OVERVIEW**

23.09 ACRE INDUSTRIAL SITE + 10,500 SF WAREHOUSE FOR SALE IN NORMAN. 23 acres in north Norman with 10,500 sf remodeled warehouse. Two (2) grade level drive thru overhead doors each @ 20' x 14'. 5-6 offices, small kitchen area, 3 bathrooms, CH&A all new and remodeled inside within the last 2 years. 8,000 sf warehouse has new LED lights and monitored alarm. 2,500 sf of offices. Zoned I-1 (light industrial) many uses are available. 5 acre gravel yard behind warehouse. Fenced and secured gated entry. Backs up to railroad tracks and located just south of Sysco, south of Tecumseh Rd. in Norman. Rare find. For lease also at \$7,700/mo. Call Broker for details.

### **Pictures**