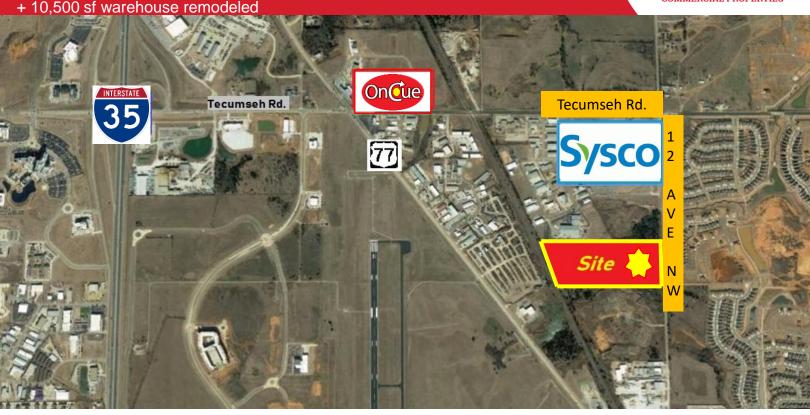

#### **LOCATION OVERVIEW**

**The property is located 1.5 miles east of I-35** just south of Tecumseh Rd. in Norman and lies directly south of the Fortune 500 company *Sysco Foods*.

|  | DEMOGRAPHICS      | 1 Mile   | 3 Miles  | 5 Miles  |
|--|-------------------|----------|----------|----------|
|  | Total Households  | 5,064    | 29,708   | 52,183   |
|  | Total Population  | 12,049   | 72,505   | 125,631  |
|  | Average HH Income | \$80,712 | \$74,849 | \$74,773 |

# 23 acres + warehouse

Area Maps

3000 12<sup>th</sup> Ave. NW Norman, OK 73069

CONTACT:

Scott Heiple, CCIM | Owner - Managing Broker

HCB Commercial Real Estate Co., LLC

P.O. Box 639, Norman OK 73070

405.473.7653 (mobile)