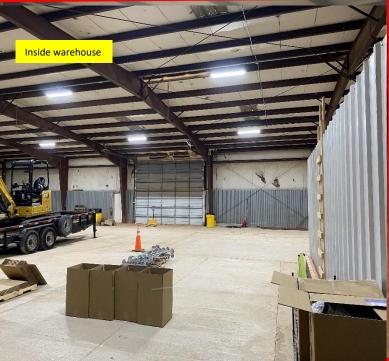

#### **PROPERTY OVERVIEW**

23.09 ACRE INDUSTRIAL SITE + 10,500 SF WAREHOUSE FOR SALE IN NORMAN. 23 acres in north Norman with 10,500 sf remodeled warehouse. Two (2) grade level drive thru overhead doors each @ 20' x 14'. 5-6 offices, small kitchen area, 3 bathrooms, CH&A all new and remodeled inside within the last 2 years. 8,000 sf warehouse has new LED lights and monitored alarm. 2,500 sf of offices. Zoned I-1 (light industrial) many uses are available. 5 acre gravel yard behind warehouse. Fenced and secured gated entry. Backs up to railroad tracks and located just south of Sysco, south of Tecumseh Rd. in Norman. Rare find. For lease also at \$7,700/mo. Call Broker for details.

### **Pictures**