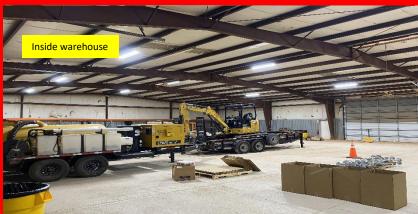

#### **PROPERTY OVERVIEW**

23.09 ACRE INDUSTRIAL SITE + 10,500 SF WAREHOUSE FOR SALE IN NORMAN. 23 acres in north Norman with 10,500 sf remodeled warehouse. Two (2) grade level drive thru overhead doors each @ 20' x 14'. 5-6 offices, small kitchen area, 3 bathrooms, CH&A all new and remodeled inside within the last 2 years. 8,000 sf warehouse has new LED lights and monitored alarm. 2,500 sf of offices. Zoned I-1 (light industrial) many uses are available. 5 acre gravel yard behind warehouse. Fenced and secured gated entry. Backs up to railroad tracks and located just south of Sysco, south of Tecumseh Rd. in Norman. Rare find. For lease also at \$7,700/mo. Call Broker for details.

### **Pictures**