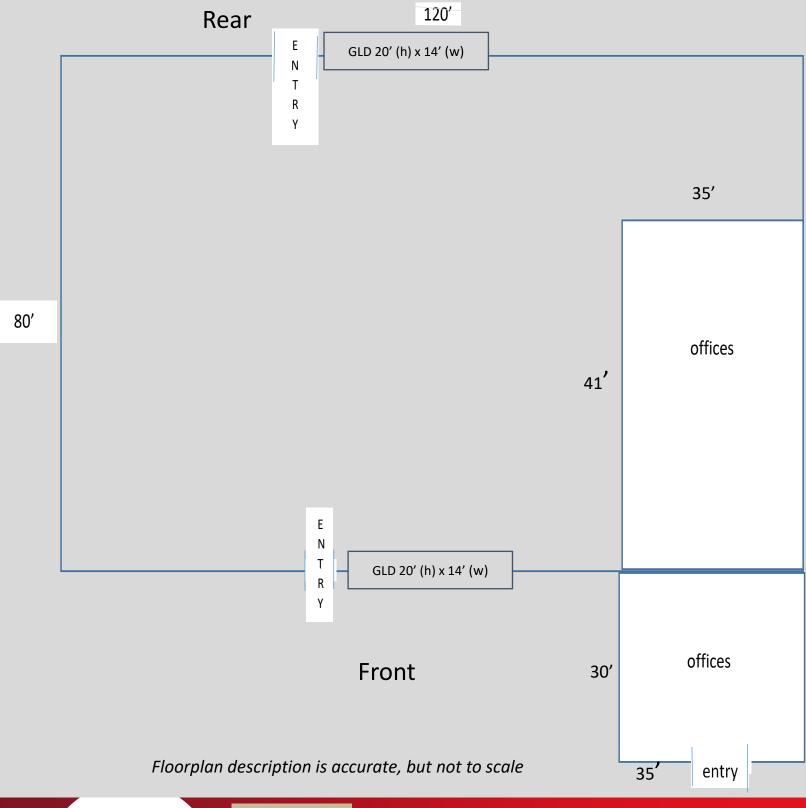

Grade Doors: Two 20' (w) x 14' (h)

Electric: 110 and 220

Current Utilities: well/septic/elect

City water & (Norman)

Sewer: (on site)

#### **PROPERTY OVERVIEW**

23.09 ACRE INDUSTRIAL SITE + 10,500 SF WAREHOUSE FOR SALE IN NORMAN. 23 acres in north Norman with 10,500 sf remodeled warehouse. Two (2) grade level drive thru overhead doors each @ 20' x 14'. 5-6 offices, small kitchen area, 3 bathrooms, CH&A all new and remodeled inside within the last 2 years. 8,000 sf warehouse has new LED lights and monitored alarm. 2,500 sf of offices. Zoned I-1 (light industrial) many uses are available. 5 acre gravel yard behind warehouse. Fenced and secured gated entry. Backs up to railroad tracks and located just south of Sysco, south of Tecumseh Rd. in Norman. Rare find. For lease also at \$7,700/mo. Call Broker for details.