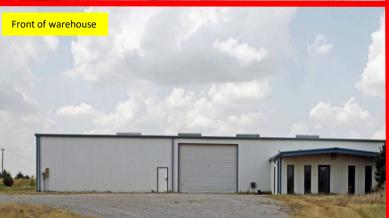

#### **PROPERTY OVERVIEW**

23.09 ACRE INDUSTRIAL SITE + 10,500 SF WAREHOUSE FOR SALE IN NORMAN. 23 acres in north Norman with 10,500 sf remodeled warehouse. Two (2) grade level drive thru overhead doors each @ 20' x 14'. 5-6 offices, small kitchen area, 3 bathrooms, CH&A all new and remodeled inside within the last 2 years. 8,000 sf warehouse has new LED lights and monitored alarm. 2,500 sf of offices. Zoned I-1 (light industrial) many uses are available. 5 acre gravel yard behind warehouse. Fenced and secured gated entry. Backs up to railroad tracks and located just south of Sysco, south of Tecumseh Rd. in Norman. Rare find. For lease also at \$7,700/mo. Call Broker for details.

### **Pictures**