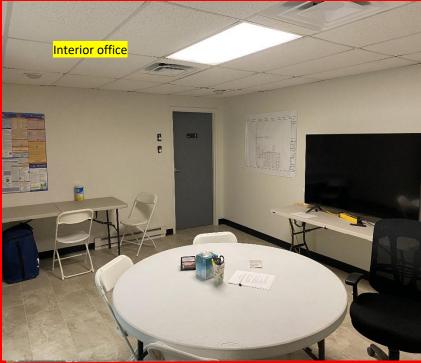

#### **PROPERTY OVERVIEW**

23.09 ACRE INDUSTRIAL SITE + 10,500 SF WAREHOUSE FOR SALE IN NORMAN. 23 acres in north Norman with 10,500 sf remodeled warehouse. Two (2) grade level drive thru overhead doors each @ 20' x 14'. 5-6 offices, small kitchen area, 3 bathrooms, CH&A all new and remodeled inside within the last 2 years. 8,000 sf warehouse has new LED lights and monitored alarm. 2,500 sf of offices. Zoned I-1 (light industrial) many uses are available. 5 acre gravel yard behind warehouse. Fenced and secured gated entry. Backs up to railroad tracks and located just south of Sysco, south of Tecumseh Rd. in Norman. Rare find. For lease also at \$7,700/mo. Call Broker for details.

### **Pictures**