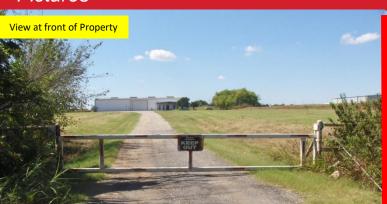

#### **PROPERTY OVERVIEW**

23.09 ACRE INDUSTRIAL SITE + 10,500 SF WAREHOUSE FOR SALE IN NORMAN. 23 acres in north Norman with 10,500 sf remodeled warehouse. Two (2) grade level drive thru overhead doors each @ 20' x 14'. 5-6 offices, small kitchen area, 3 bathrooms, CH&A all new and remodeled inside within the last 2 years. 8,000 sf warehouse has new LED lights and monitored alarm. 2,500 sf of offices. Zoned I-1 (light industrial) many uses are available. 5 acre gravel yard behind warehouse. Fenced and secured gated entry. Backs up to railroad tracks and located just south of Sysco, south of Tecumseh Rd. in Norman. Rare find. For lease also at \$7,700/mo. Call Broker for details.

### **Pictures**