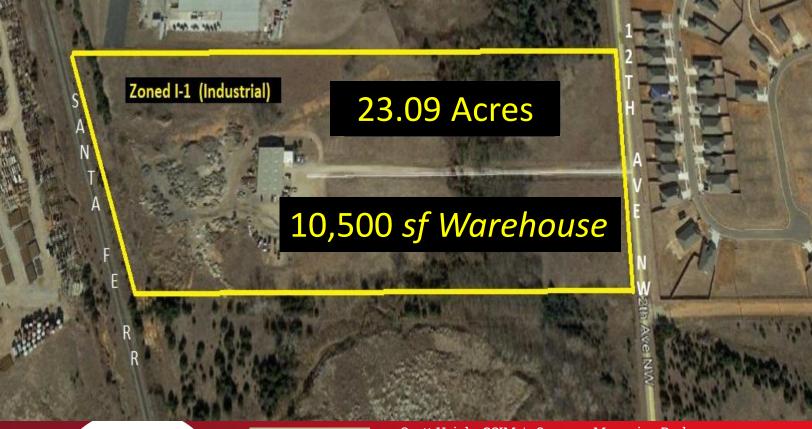

### OFFERING SUMMARY

Sales Price: \$3,500,000

Lot Size Ac. 23.09

Building Size SF: 10,500

Year Built: 1985

Zoning: I-1 (Light Industrial)

Market: Norman

Submarket: Moore, OKC

#### **PROPERTY OVERVIEW**

23.09 ACRE INDUSTRIAL SITE + 10,500 SF WAREHOUSE FOR SALE IN NORMAN. 23 acres in north Norman with 10,500 sf remodeled warehouse. Two (2) grade level drive thru overhead doors each @ 20' x 14'. 5-6 offices, small kitchen area, 3 bathrooms, CH&A all new and remodeled inside within the last 2 years. 8,000 sf warehouse has new LED lights and monitored alarm. 2,500 sf of offices. Zoned I-1 (light industrial) many uses are available. 5 acre gravel yard behind warehouse. Fenced and secured gated entry. Backs up to railroad tracks and located just south of Sysco, south of Tecumseh Rd. in Norman. Rare find. For lease also at \$7,700/mo. Call Broker for details.