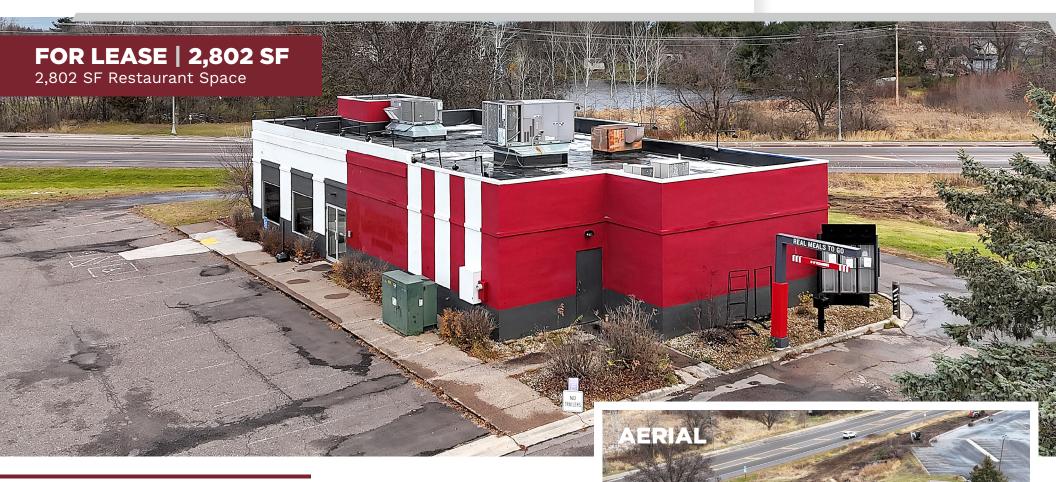

#### FOR LEASE | NNN NEGOTIABLE | 2,802 SF

1280 Hillside Ave | Pine City, MN 55063

CONTACT 320.257.5400 RICEPROPERTIES.COM

## **PROPERTY HIGHLIGHTS**

- Drive Thru
- Updates made to both interior/exterior early 2020s
- Extensive ongoing renovations to neighboring anchor center
- Landlord willing to subdivide into two +/- 1400 SF suites for strong credit Tenants.
- NNN Lease Negotiable
- Pine County: Fastest growing county in MN 2022-2023