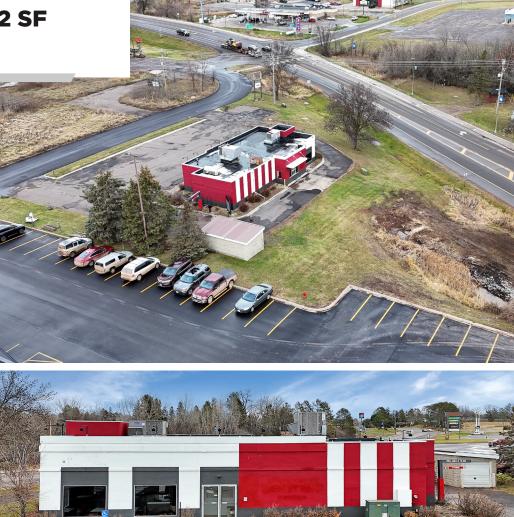

#### **BEN COPPERTHITE**

Rice Real Estate Broker | 612.242.4869 Ben.Copperthite@riceproperties.com

FOR LEASE | NNN NEGOTIABLE | 2,802 SF

1280 Hillside Ave | Pine City, MN 55063

New National Grocery Tenant (March/April 2025)