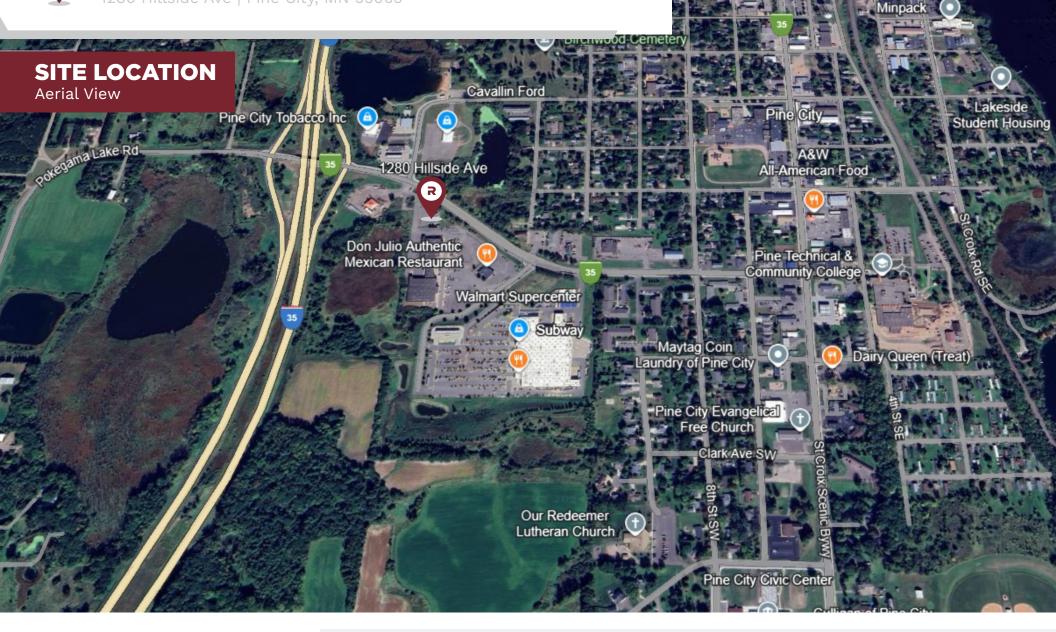

#### FOR LEASE | NNN NEGOTIABLE | 2,802 SF

1280 Hillside Ave | Pine City, MN 55063

CONTACT 320.257.5400 RICEPROPERTIES.COM