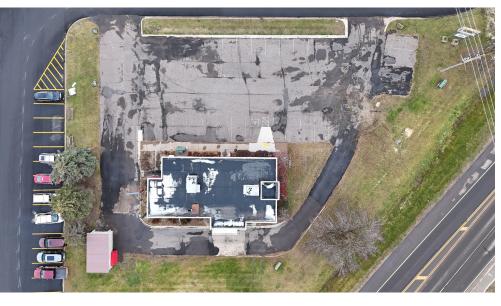

## **PROPERTY HIGHLIGHTS**

- Drive Thru
- Updates made to both interior/exterior early 2020s
- Extensive ongoing renovations to neighboring anchor center
- Landlord willing to subdivide into two +/- 1400 SF suites for strong credit Tenants.
- NNN Lease Negotiable
- Pine County: Fastest growing county in MN 2022-2023