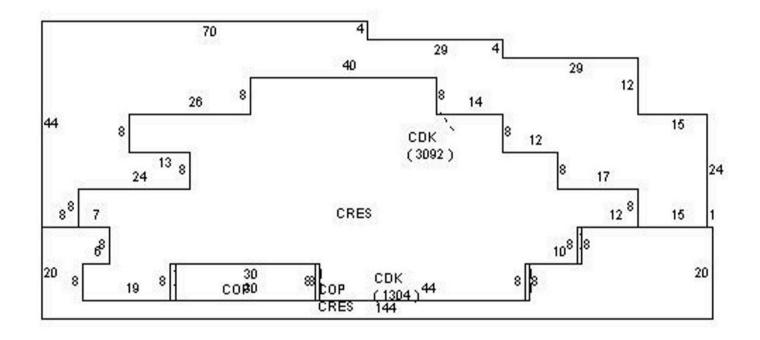

### BUILDING(S)

# BUILDING (1)

| Quality                | CUST        | Condition           | NORMAL    |
|------------------------|-------------|---------------------|-----------|
| Building Type          | COM CLASS D | Year Built          | 2014      |
| Full Baths             | 0           | Half Baths          | 0         |
| Fireplaces             | 0           | Story               | 1.00      |
| Heat Type              | -           | Green Certification | -         |
| Style                  | COM CLASS D | Total Finished Area | 2078      |
| Bedrooms               | -           | Deck                | 0         |
| Patio                  | 0           | Carport             | 0         |
| Garage                 | 0           | Utility             | 0         |
| Unfinished<br>Basement | 0           | Finished Basement   | 0         |
| Porch                  | 0           | Building Value      | \$281,600 |

### BUILDING (2)