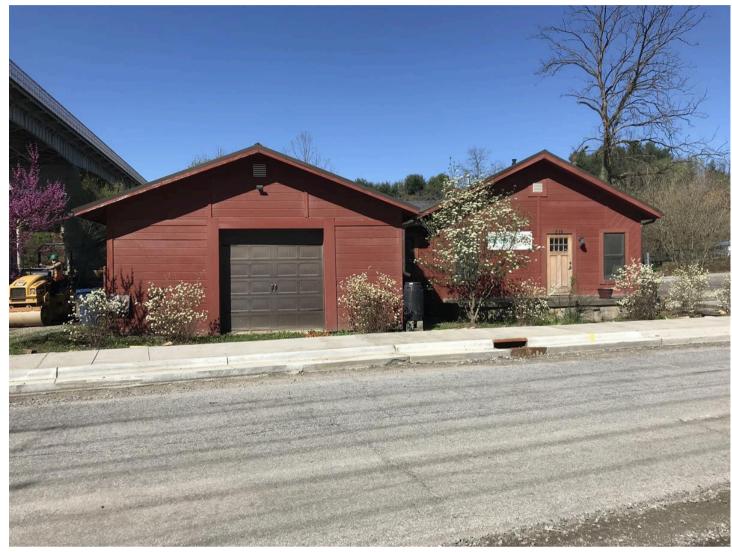

### BUILDING(S)

# BUILDING (1)

| Quality                | CUST        | Condition           | NORMAL    |
|------------------------|-------------|---------------------|-----------|
| Building Type          | COM CLASS D | Year Built          | 2014      |
| Full Baths             | 0           | Half Baths          | 0         |
| Fireplaces             | 0           | Story               | 1.00      |
| Heat Type              | -           | Green Certification | -         |
| Style                  | COM CLASS D | Total Finished Area | 2078      |
| Bedrooms               | -           | Deck                | 0         |
| Patio                  | 0           | Carport             | 0         |
| Garage                 | 0           | Utility             | 0         |
| Unfinished<br>Basement | 0           | Finished Basement   | 0         |
| Porch                  | 0           | Building Value      | \$281,600 |