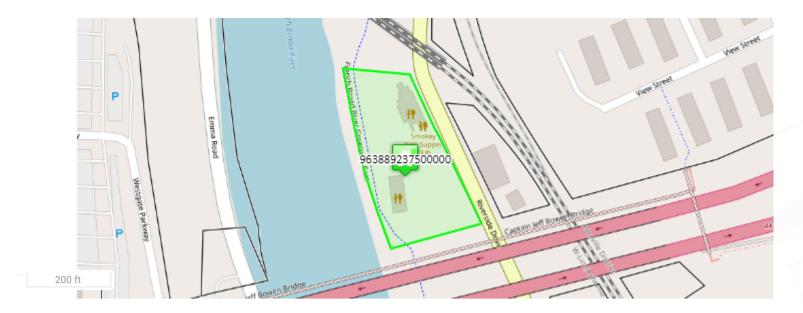

### Buncombe County Assessment Property Record Search

| 963889237500000  | 233 RIVERSIDE LLC                | Total Appraised Value |
|------------------|----------------------------------|-----------------------|
| 350 RIVERSIDE DR | 318 RIVERSIDE DR, ASHEVILLE, NC, | \$1,817,300           |
|                  | 28801                            |                       |

#### **KEY INFORMATION**

| Zoning            | RAD-RIV                                                 | Neighborhood     | RIV2 |  |
|-------------------|---------------------------------------------------------|------------------|------|--|
| Land Use Code     | RESTAURANT                                              | Municipality     | CAS  |  |
| Fire District     | -                                                       | Special District | SAS  |  |
| Present Use       | -                                                       |                  |      |  |
| Appraisal Area    | Erik Simes (828) 250-4935 erik.simes@buncombecounty.org |                  |      |  |
| Exemption         | -                                                       |                  |      |  |
| Legal Description | Deed Date:08/17/2011 Deed:4907-1623 Plat:0160-0189      |                  |      |  |
| Plat Reference    | <u>160-189</u>                                          |                  |      |  |

#### LAND INFORMATION

| ZONING  | LAND USE CODE | SIZE       | NEIGHBORHOOD | ASSESSED VALUE | FLOODPLAIN |
|---------|---------------|------------|--------------|----------------|------------|
| RAD-RIV | RESTAURANT    | 1.54 acres | RIV2         | \$966,000      | YES        |