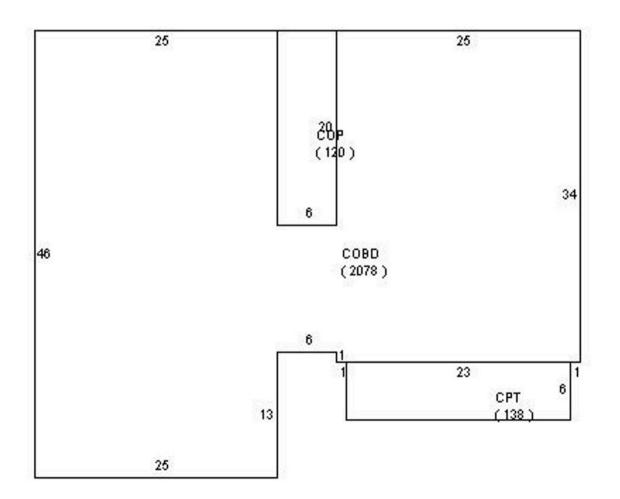

# BUILDING (1)

| Quality                | CUST        | Condition           | NORMAL    |
|------------------------|-------------|---------------------|-----------|
| Building Type          | COM CLASS D | Year Built          | 2014      |
| Full Baths             | 0           | Half Baths          | 0         |
| Fireplaces             | 0           | Story               | 1.00      |
| Heat Type              | -           | Green Certification | -         |
| Style                  | COM CLASS D | Total Finished Area | 2078      |
| Bedrooms               | -           | Deck                | 0         |
| Patio                  | 0           | Carport             | 0         |
| Garage                 | 0           | Utility             | 0         |
| Unfinished<br>Basement | 0           | Finished Basement   | 0         |
| Porch                  | 0           | Building Value      | \$281,600 |

#### FEATURES

| ТҮРЕ               | YEAR BUILT | QUANTITY | SIZE       | ASSESSED VALUE |
|--------------------|------------|----------|------------|----------------|
| OPEN PARK PAVILION | 2014       | 1        | 2,724 sqft | \$57,700       |