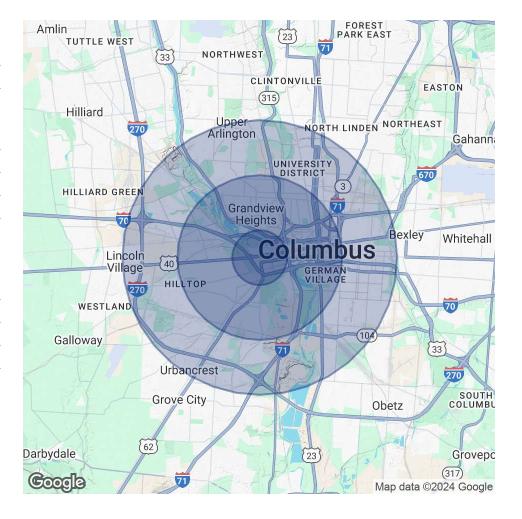

## 1435 W Broad St Columbus, OH 43222

| POPULATION          | 1 MILE    | 3 MILES   | 5 MILES   |
|---------------------|-----------|-----------|-----------|
| Total Population    | 10,179    | 134,034   | 317,850   |
| Average Age         | 36        | 36        | 35        |
| HOUSEHOLDS & INCOME | 1 MILE    | 3 MILES   | 5 MILES   |
| Total Households    | 3,950     | 65,054    | 135,690   |
| # of Persons per HH | 2.6       | 2.1       | 2.3       |
| Average HH Income   | \$52,803  | \$87,909  | \$84,255  |
| Average House Value | \$202,162 | \$380,486 | \$330,061 |

Demographics data derived from AlphaMap

| TRAFFIC COUNTS            | DIRECTION | YEAR | COUNT  |
|---------------------------|-----------|------|--------|
| Broad St W of Central Ave | 2-Way     | 2022 | 18,382 |
| Central Ave N of Broad St | 2-Way     | 2022 | 6,028  |
| Broad St E of Central Ave | 2-Way     | 2022 | 13,810 |
| Central Ave S of Broad St | 2-Way     | 2022 | 10282  |