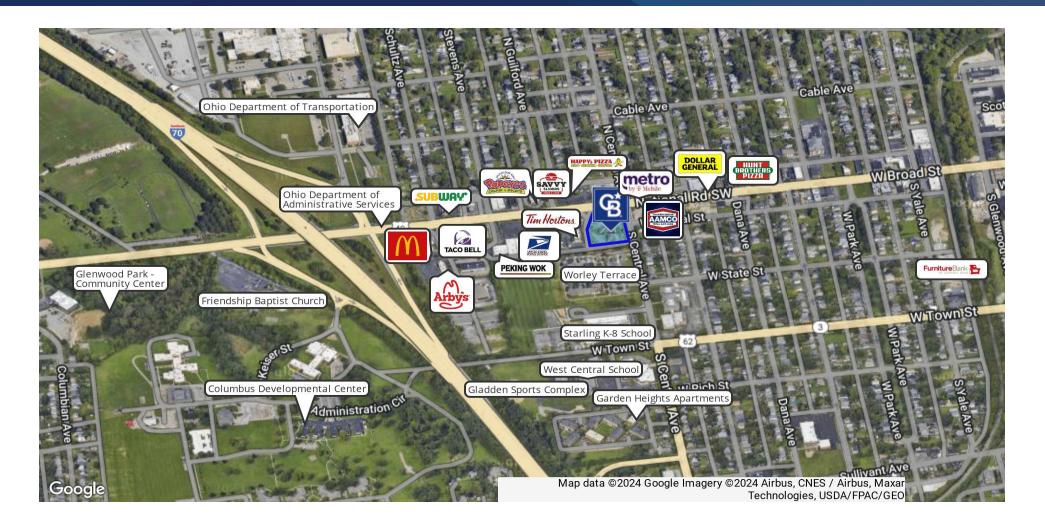

### LOCATION DESCRIPTION

The property is situated in the vibrant heart of Columbus, OH, an area renowned for its dynamic economic growth and rich cultural heritage. Just minutes from downtown, the location offers easy access to major highways, ensuring excellent connectivity. Nearby, the renowned Franklinton Arts District offers a hub of creative energy with galleries, studios, and trendy eateries. The area is also home to COSI, the nationally acclaimed science museum, and the bustling Arena District, featuring premier entertainment and dining options. With proximity to The Ohio State University and its bustling campus, the location benefits from high foot traffic and a diverse customer base, making it ideal for retail or free-standing building investment.