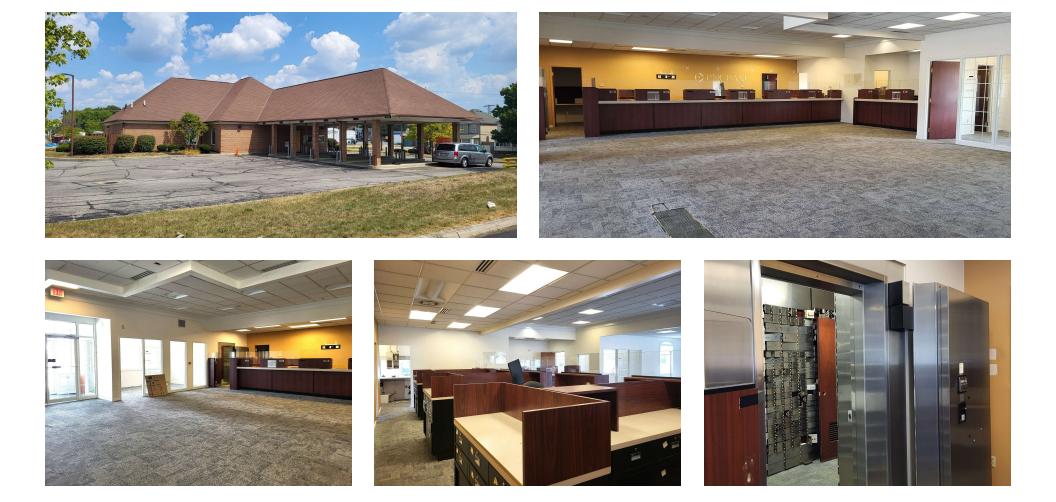

#### **PROPERTY HIGHLIGHTS**

- 3,752 SF retail/free-standing building
- 1.46 acres at signalized hard corner.
- Multiple access points for ingress/egress
- 18,300+ average daily traffic
- Vault to remain
- · Seller to deed restrict on cannabis
- Zoned UCT, Urban Center District (Mixed Use)
- Year built 1994

### OFFERING SUMMARY

| Sale Price:    | \$1,375,000 |
|----------------|-------------|
| Lot Size:      | 1.468 Acres |
| Building Size: | 3,752 SF    |

**PROPERTY WEBSITE** 

bit.ly/1435WBroadSt