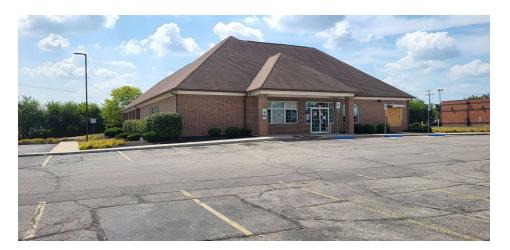

#### **PROPERTY HIGHLIGHTS**

- 3,752 SF retail/free-standing building
- 1.46 acres at signalized hard corner.
- Multiple access points for ingress/egress
- 18,300+ average daily traffic
- Vault to remain
- · Seller to deed restrict on cannabis
- Zoned UCT, Urban Center District (Mixed Use)
- Year built 1994

### OFFERING SUMMARY

| Sale Price:    | \$1,375,000 |
|----------------|-------------|
| Lot Size:      | 1.468 Acres |
| Building Size: | 3,752 SF    |

**PROPERTY WEBSITE** 

bit.ly/1435WBroadSt