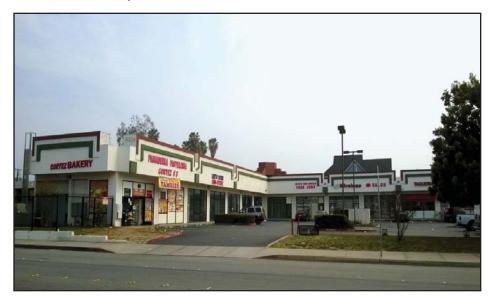

### 1565 West Holt Avenue Pomona, California 91768

### **HIGHLIGHTS:**

- Retail strip center located at major intersection (Holt Avenue & Dudley Street) in Pomona, California.
- Excellent location with high traffic visibility and pedestrian traffic.
- Various retail units available to fit your needs, including general retail uses and coin-operated laundry uses.
- Unit 3/4 (approximately 2,400 square feet) is plumbed for coin operated laundry facility.
- Parking ratio is 3 space per every 1,000 square feet
- Located near both residential and commercial, great daytime and evening traffic with excellent tenant mix within the complex.
- Center has access from both Holt Avenue and Dudley Street and located just south of 10 Freeway with easy access from 10 Freeway and 71 Freeway.

## **Units Available at Holt/Dudley Center**

535 sf to 2,400 sf Available for Lease