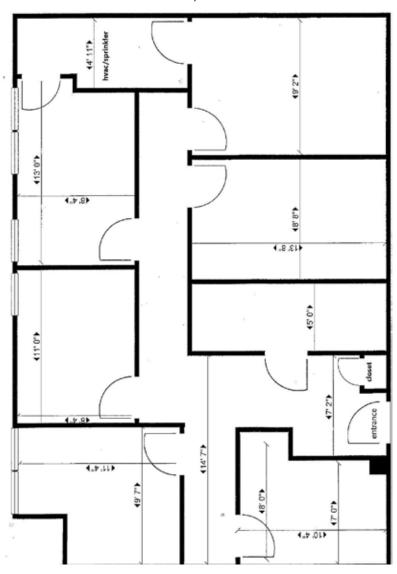

## **PROPERTY SPECIFICATIONS**

Corporation

5175 COLD SPRING CREAMERY ROAD, DOYLESTOWN, PA

Suite 2 - 1,126± SF

Suite 3 - 1,190± SF

Corporation

5175 COLD SPRING CREAMERY ROAD, DOYLESTOWN, PA