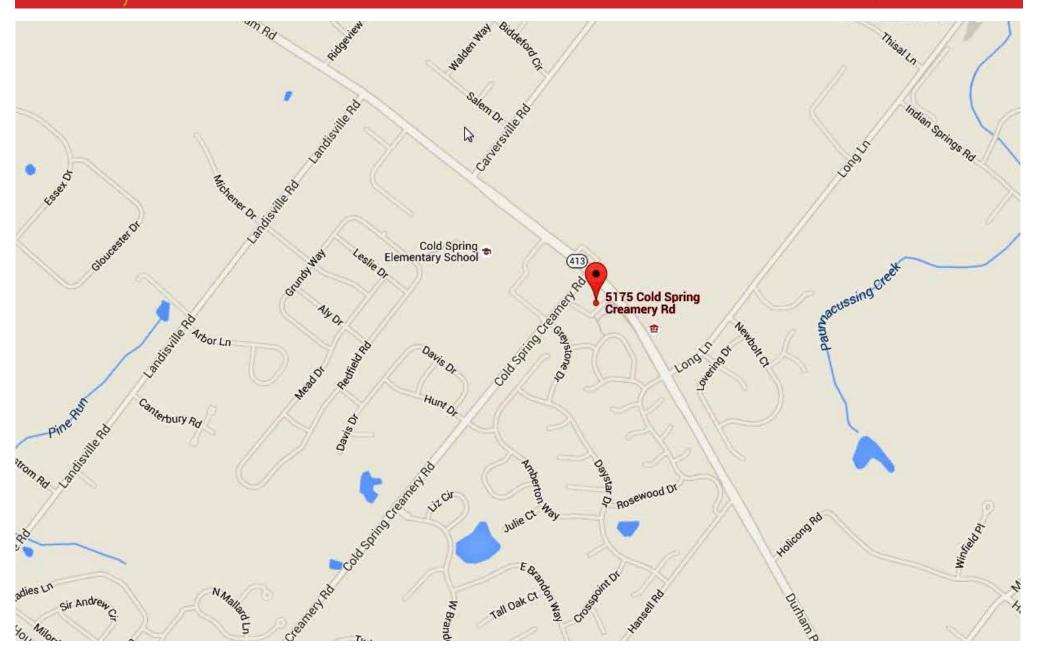

S GRANT REALTY Corporation

5175 Cold Spring Creamery Road Doylestown, Bucks County, PA

COMMERCIAL • INDUSTRIAL • INVESTMENT



PRESENTED BY: Kurt Eisenschmid, CCIM — Penn's Grant Realty Corporation 2005 S Easton Rd, STE 306, Doylestown, PA • 215-489-3800 x3 • kurt@pgrealty.com • www.pgrealty.com

Corporation

5175 COLD SPRING CREAMERY ROAD, DOYLESTOWN, PA

## **PROPERTY HIGHLIGHTS**

- "Cold Spring Center" a Mix of Office and Retail
- Suites Feature Private Offices
- Lobby/Reception Areas
- Elevator Served
- Great Location On a Signalized Intersection
- Surrounded by Affluent Community



## **PROPERTY SPECIFICATIONS**



Corporation

5175 COLD SPRING CREAMERY ROAD, DOYLESTOWN, PA

Suite 2 - 1,126± SF



Suite 3 - 1,190± SF



Corporation

5175 COLD SPRING CREAMERY ROAD, DOYLESTOWN, PA