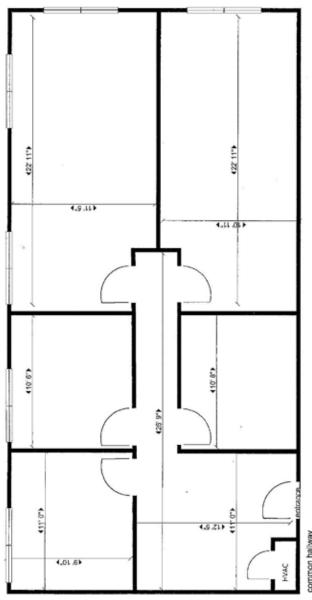

## **PROPERTY SPECIFICATIONS**

Corporation

5175 COLD SPRING CREAMERY ROAD, DOYLESTOWN, PA

Suite 2 - 1,126± SF

Suite 3 - 1,190± SF

Corporation

5175 COLD SPRING CREAMERY ROAD, DOYLESTOWN, PA