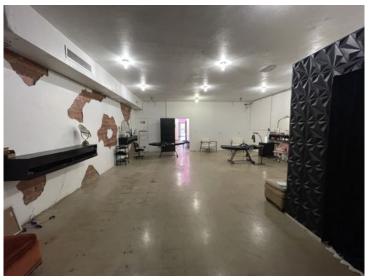

## **Description**

Free standing building in Depot District on Buddy Holly Ave. Has reception area, 3 offices, kitchen, bathroom and back storage. Storage area in back could be converted to more office space if needed. Current use and set up is for a spa.

Space has monitored security alarm system, camera system w/remote access, data connections in all area and video intercom system.

Perfect for any service industry, office or someone downsizing. Close to Downtown, I27 and Marsha Sharp. Minutes from Tech and Medical District.