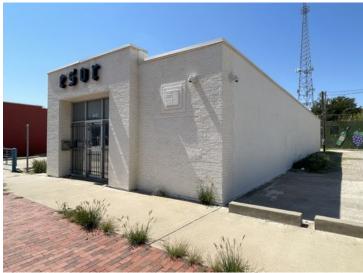

## **Description**

Free standing building in Depot District on Buddy Holly Ave. Has reception area, 3 offices, kitchen, bathroom and back storage. Storage area in back could be converted to more office space if needed. Current use and set up is for a spa.

Space has monitored security alarm system, camera system w/remote access, data connections in all area and video intercom system.

Perfect for any service industry, office or someone downsizing. Close to Downtown, I27 and Marsha Sharp. Minutes from Tech and Medical District.