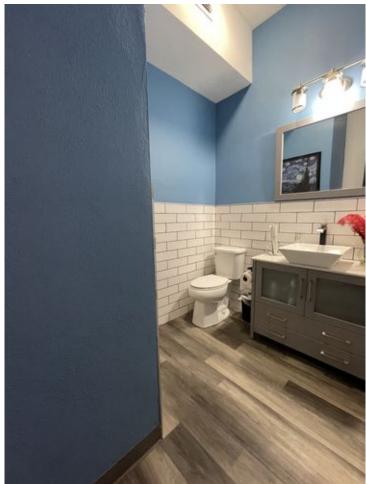

## **Description**

Free standing building in Depot District on Buddy Holly Ave. Has reception area, 3 offices, kitchen, bathroom and back storage. Storage area in back could be converted to more office space if needed. Current use and set up is for a spa.