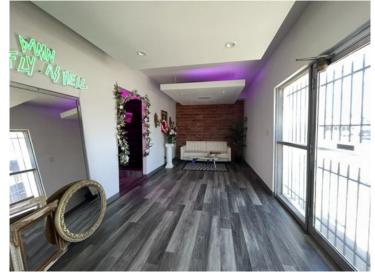

## **Description**

Free standing building in Depot District on Buddy Holly Ave. Has reception area, 3 offices, kitchen, bathroom and back storage. Storage area in back could be converted to more office space if needed. Current use and set up is for a spa.

### **Additional Photos**