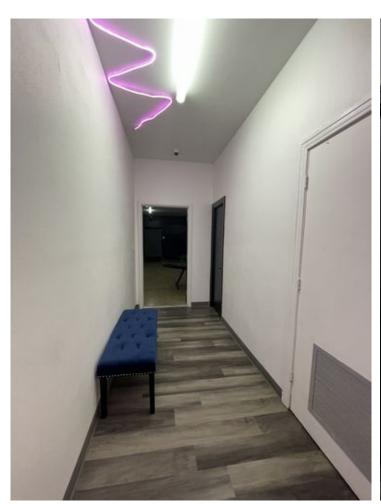

## **Description**

Free standing building in Depot District on Buddy Holly Ave. Has reception area, 3 offices, kitchen, bathroom and back storage. Storage area in back could be converted to more office space if needed. Current use and set up is for a spa.

Space has monitored security alarm system, camera system w/remote access, data connections in all area and video intercom system.

Perfect for any service industry, office or someone downsizing. Close to Downtown, I27 and Marsha Sharp. Minutes from Tech and Medical District.