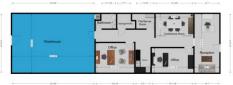

## **Description**

Free standing building in Depot District on Buddy Holly Ave. Has reception area, 3 offices, kitchen, bathroom and back storage. Storage area in back could be converted to more office space if needed. Current use and set up is for a spa.

# **Building Details**

| Sub Type             | General               | Primary Constr. Type | Masonry       |  |
|----------------------|-----------------------|----------------------|---------------|--|
| Building Status      | Existing              | Occupancy Type       | Single Tenant |  |
| Building Size        | 2,255 SF              | Building Class       | С             |  |
| Land Size            | 0.07 Acres / 3,265 SF | Parking Spaces       | -             |  |
| Number of Buildings  | 1                     | Parking Ratio        | -             |  |
| Number of Floors     | 1                     | In Opportunity Zone  | Yes           |  |
| Year Built/Renovated | 1950,1976             | Floor Size           | 2,379 SF      |  |