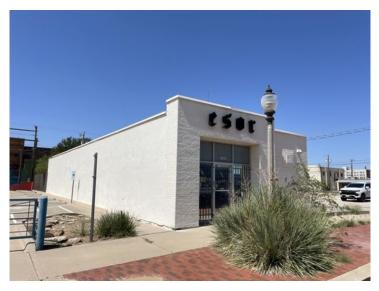

## **Description**

Free standing building in Depot District on Buddy Holly Ave. Has reception area, 3 offices, kitchen, bathroom and back storage. Storage area in back could be converted to more office space if needed. Current use and set up is for a spa.

Space has monitored security alarm system, camera system w/remote access, data connections in all area and video intercom system.

Perfect for any service industry, office or someone downsizing. Close to Downtown, I27 and Marsha Sharp. Minutes from Tech and Medical District.