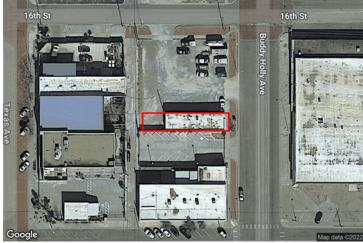

#### **Location Details**

| Address | 1610 Buddy Holly Ave, Lubbock, TX, 7 | Parcels             | R122963              |
|---------|--------------------------------------|---------------------|----------------------|
| Zoning  | CB-4                                 | In Opportunity Zone | Yes                  |
| County  | Lubbock                              | Name                | 1610 Buddy Holly Ave |