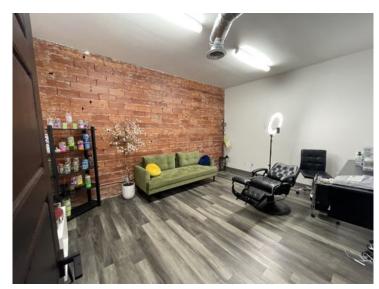

## **Description**

Free standing building in Depot District on Buddy Holly Ave. Has reception area, 3 offices, kitchen, bathroom and back storage. Storage area in back could be converted to more office space if needed. Current use and set up is for a spa.

Space has monitored security alarm system, camera system w/remote access, data connections in all area and video intercom system.

Perfect for any service industry, office or someone downsizing. Close to Downtown, I27 and Marsha Sharp. Minutes from Tech and Medical District.