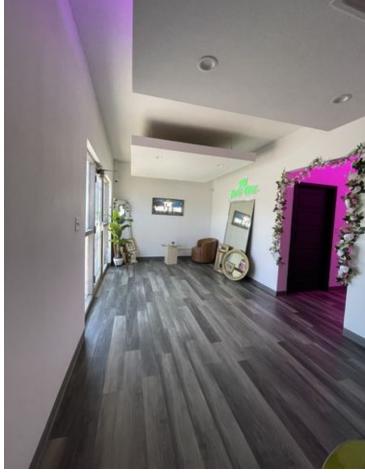

## **Description**

Free standing building in Depot District on Buddy Holly Ave. Has reception area, 3 offices, kitchen, bathroom and back storage. Storage area in back could be converted to more office space if needed. Current use and set up is for a spa.

Space has monitored security alarm system, camera system w/remote access, data connections in all area and video intercom system.

Perfect for any service industry, office or someone downsizing. Close to Downtown, I27 and Marsha Sharp. Minutes from Tech and Medical District.