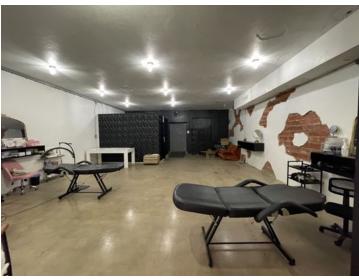

## **Description**

Free standing building in Depot District on Buddy Holly Ave. Has reception area, 3 offices, kitchen, bathroom and back storage. Storage area in back could be converted to more office space if needed. Current use and set up is for a spa.

Space has monitored security alarm system, camera system w/remote access, data connections in all area and video intercom system.

Perfect for any service industry, office or someone downsizing. Close to Downtown, I27 and Marsha Sharp. Minutes from Tech and Medical District.