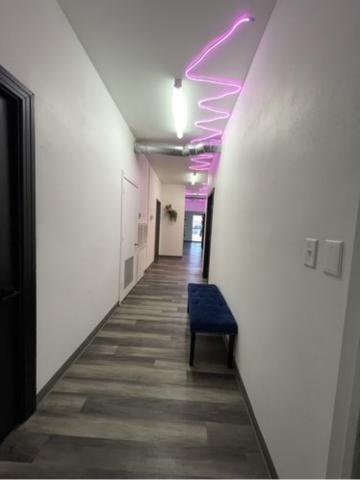

## **Description**

Free standing building in Depot District on Buddy Holly Ave. Has reception area, 3 offices, kitchen, bathroom and back storage. Storage area in back could be converted to more office space if needed. Current use and set up is for a spa.

Space has monitored security alarm system, camera system w/remote access, data connections in all area and video intercom system.

Perfect for any service industry, office or someone downsizing. Close to Downtown, I27 and Marsha Sharp. Minutes from Tech and Medical District.