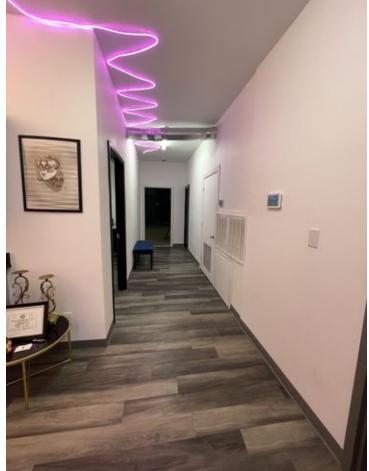

## **Description**

Free standing building in Depot District on Buddy Holly Ave. Has reception area, 3 offices, kitchen, bathroom and back storage. Storage area in back could be converted to more office space if needed. Current use and set up is for a spa.

Space has monitored security alarm system, camera system w/remote access, data connections in all area and video intercom system.

Perfect for any service industry, office or someone downsizing. Close to Downtown, I27 and Marsha Sharp. Minutes from Tech and Medical District.