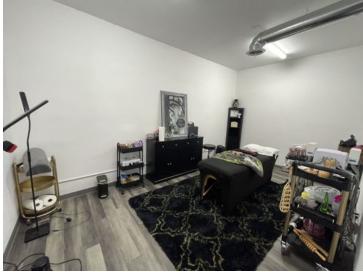

## **Description**

Free standing building in Depot District on Buddy Holly Ave. Has reception area, 3 offices, kitchen, bathroom and back storage. Storage area in back could be converted to more office space if needed. Current use and set up is for a spa.

Space has monitored security alarm system, camera system w/remote access, data connections in all area and video intercom system.

Perfect for any service industry, office or someone downsizing. Close to Downtown, I27 and Marsha Sharp. Minutes from Tech and Medical District.