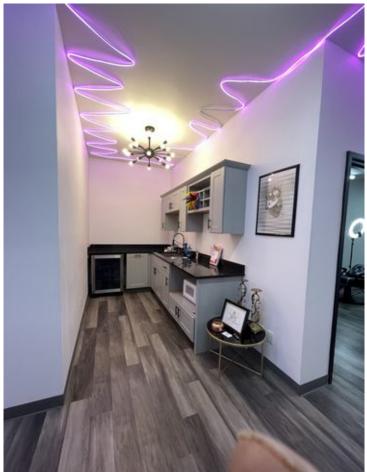

## **Description**

Free standing building in Depot District on Buddy Holly Ave. Has reception area, 3 offices, kitchen, bathroom and back storage. Storage area in back could be converted to more office space if needed. Current use and set up is for a spa.

Space has monitored security alarm system, camera system w/remote access, data connections in all area and video intercom system.

Perfect for any service industry, office or someone downsizing. Close to Downtown, I27 and Marsha Sharp. Minutes from Tech and Medical District.