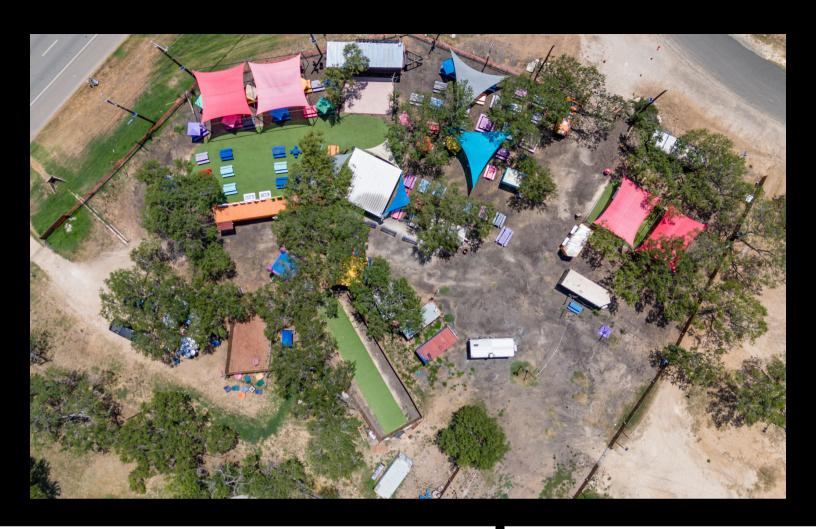

# FOR SALE

Vibrant Food Truck Park & Bar

Unique investment near Calaveras Lake. This vibrant venue features a food truck park and full-service bar, perfect for events, festivals, and daily dining. Ample seating, shaded areas, and a lively atmosphere make it a community favorite. Ideal for food entrepreneurs and event organizers.

### **Property Highlights:**

### **Outdoor Enhancements:**

- Built two covered pavilions with fans and TVs
- Installed artificial turf after clearing and leveling the land
- Built a fence around the entire property:
  - -Front side: Metal iron
  - -Backside: 6-foot privacy wood