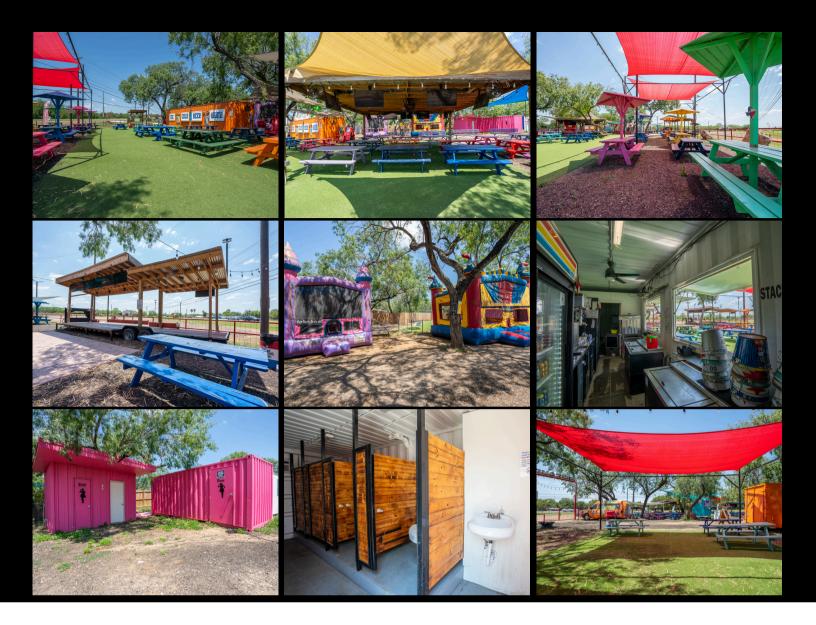

### **Property Highlights:**

### **Electrical Upgrades:**

- Upgraded CPS electrical service to 600 amps
- Added a stage with full electrical, lights, and TVs

### Restroom Facilities:

- Added four women's restrooms
- Added a men's restroom with 3 urinals and 1 stall
- Existing restroom with two stalls

### **Outdoor Enhancements:**

- Built two covered pavilions with fans and TVs
- Installed artificial turf after clearing and leveling the land
- Built a fence around the entire property:
  - -Front side: Metal iron
  - -Backside: 6-foot privacy wood

### Additional Features:

- Added two serving bars with four electrical outlets
- Installed an 8 x 8 walk-in cooler
- Added solar flood lights for parking lot and park areas
- Installed illuminated signs: Welcome, Food, Fun, Drinks, and Rancho 181

### Shade and Aesthetics:

 Added shades, framed with iron posts and sun sails