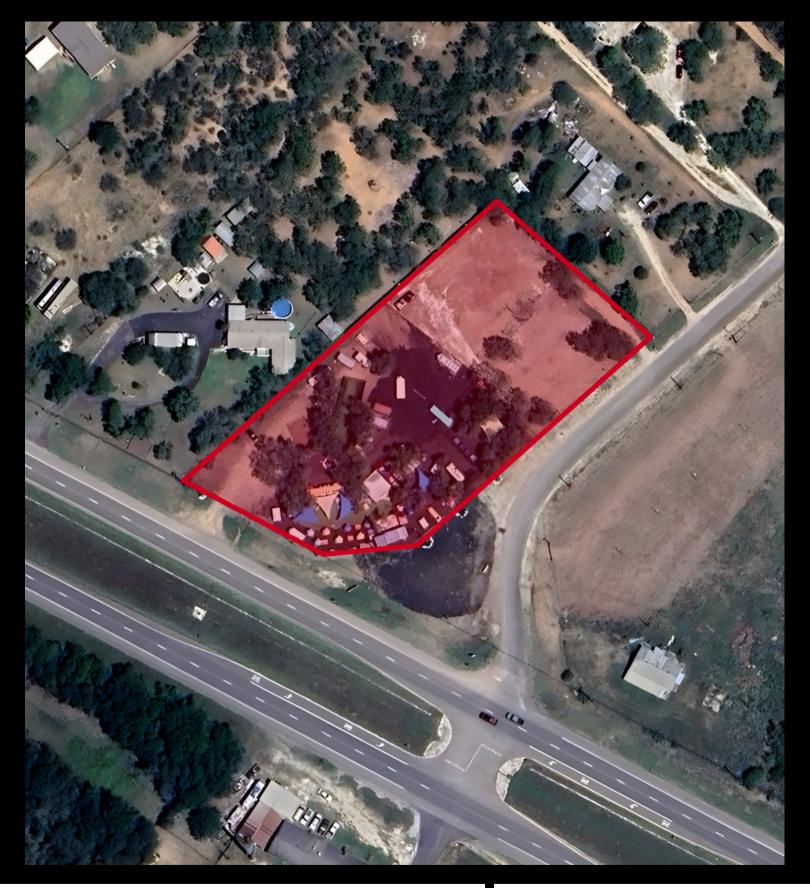

# FOR SALE

Vibrant Food Truck Park & Bar

Unique investment near Calaveras Lake. This vibrant venue features a food truck park and full-service bar, perfect for events, festivals, and daily dining. Ample seating, shaded areas, and a lively atmosphere make it a community favorite. Ideal for food entrepreneurs and event organizers.

SOUTHEAST OF SAN ANTONIO

**PURCHASE PRICE:** 

\$1,850,000.00

Land Size: 2.178 AC Zoning: OCL

### Values:

• Land Size: 94873.68 SF

• Zoning: OCL