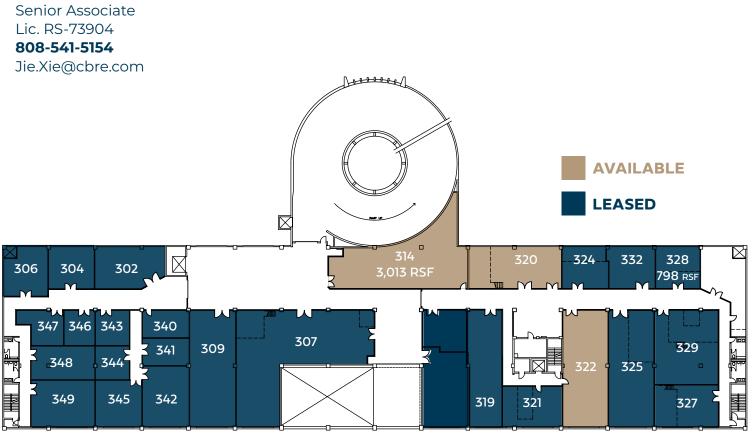

## FLOOR 3

#### **INDUSTRIAL SPACE**

| Suite # | Size     | Term       | Available   |
|---------|----------|------------|-------------|
| 314     | 3,013 SF | Negotiable | Immediately |
| 320     | 1,663 SF | Negotiable | Immediately |
| 322     | 2,238 SF | Negotiable | Immediately |