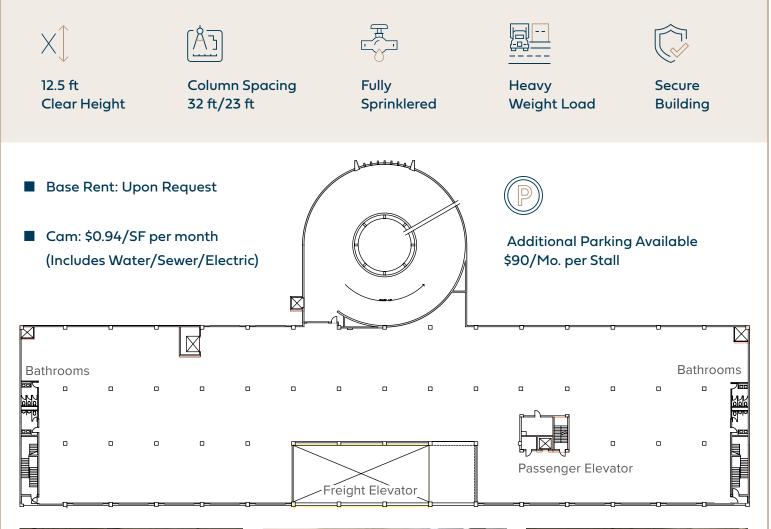

#### **SUITE INFORMATION**

- Street Front Access
- Air Conditioned
- Parking Available \$90/Month Per Stall
- Telecom Available
- Base Rent: \$1.20/SF per Month
- Cam: \$0.94/SF per Month (Includes Water/Sewer/Electric)