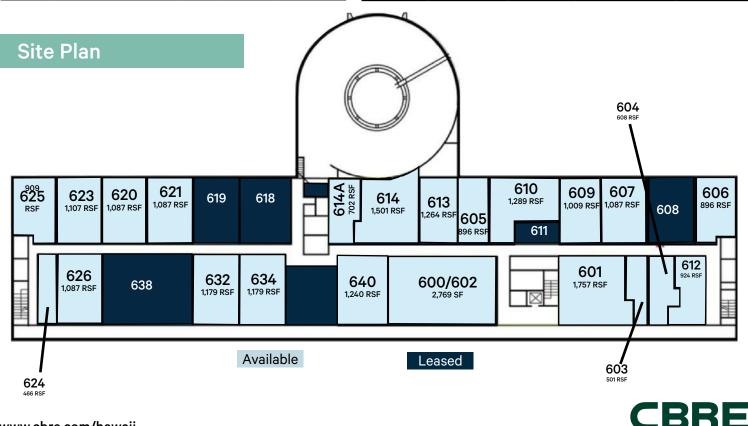

## FLOOR 6

# 1,231-19,866 RSF of Office Space

#### **Suite Information**

- Air Conditioning
- Parking stalls available at \$90/month per stall
- Available Telecom
- Water and electricity included in rent
- Large office block available

| Suite   | Size<br>(RSF) | Base Rent | САМ | Parking | Availability |
|---------|---------------|-----------|-----|---------|--------------|
| 600/602 | 2,769         | TBD       | TBD | 5+      | TBD          |
| 601     | 1,757         | TBD       | TBD | 3+      | TBD          |
| 603     | 501           | TBD       | TBD | 1+      | TBD          |
| 604     | 608           | TBD       | TBD | 1+      | TBD          |
| 605     | 896           | TBD       | TBD | 1+      | TBD          |
| 606     | 896           | TBD       | TBD | 1+      | TBD          |

| Suite No. | Size (RSF) | Base Rent | CAM | Parking | Availability |
|-----------|------------|-----------|-----|---------|--------------|
| 607       | 1,087      | TBD       | TBD | 2+      | TBD          |
| 609       | 1,009      | TBD       | TBD | 2+      | TBD          |
| 612       | 924        | TBD       | TBD | 1+      | TBD          |
| 613       | 1,264      | TBD       | TBD | 2+      | TBD          |
| 614       | 1,501      | TBD       | TBD | 3+      | TBD          |
| 614A      | 702        | TBD       | TBD | 1+      | TBD          |
| 620       | 1,087      | TBD       | TBD | 2+      | TBD          |
| 621       | 1,087      | TBD       | TBD | 2+      | TBD          |
| 623       | 1,107      | TBD       | TBD | 2+      | TBD          |
| 624       | 466        | TBD       | TBD | 1+      | TBD          |
| 625       | 909        | TBD       | TBD | 1+      | TBD          |
| 626       | 1,155      | TBD       | TBD | 1+      | TBD          |
| 632       | 1,179      | TBD       | TBD | 2+      | TBD          |
| 634       | 1,203      | TBD       | TBD | 2+      | TBD          |
| 640       | 1,240      | TBD       | TBD | 2+      | TBD          |