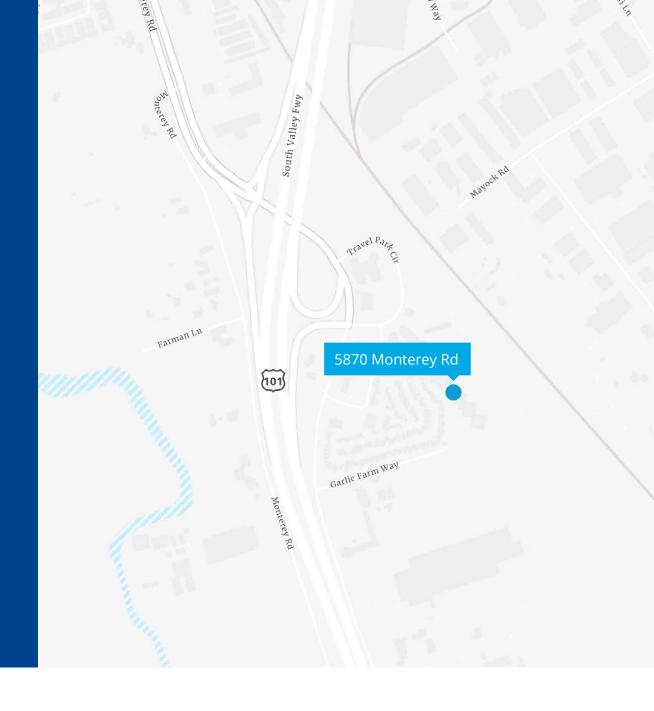

## For Sublease

5870 Monterey Road, Gilroy, CA

## Light Industrial/Automotive/ Truck Repair Facility

- ±2,625 SF Unit I
- One 15x16 Drive Through
- Grade Level Doors
- 20' Clear Height
- Plumbed Air Throughout
- Asking \$5,500/Month IG

## **Matt vanKeulen**

Senior Vice President +1 408 930 9236 matt.vankeulen@colliers.com CA Lic. 01899003



Accelerating success.

8070 Santa Teresa Blvd Suite 220 Gilroy, CA 95020 P: +1 408 282 3800 F: +1 408 282 3855 colliers.com/siliconvalley



8070 Santa Teresa Blvd Suite 220 Gilroy, CA 95020 P: +1 408 282 3800 F: +1 408 282 3855 colliers.com/siliconvalley

## Matt vanKeulen

Senior Vice President +1 408 930 9236 matt.vankeulen@colliers.com CA Lic. 01899003



This document has been prepared by Colliers International for advertising and general information only. Colliers International makes no guarantees, representations or warranties of any kind, expressed or implied, regarding the information including, but not limited to, warranties of content, accuracy and reliability. Any interested party should undertake their own inquiries as to the accuracy of the information. Colliers International excludes unequivocally all inferred or implied terms, conditions and warranties arising out of this document and excludes all liability for loss and damages arising there from. This publication is the copyrighted property of Colliers International and/or its licensor(s). ©2023. All rights reserved.