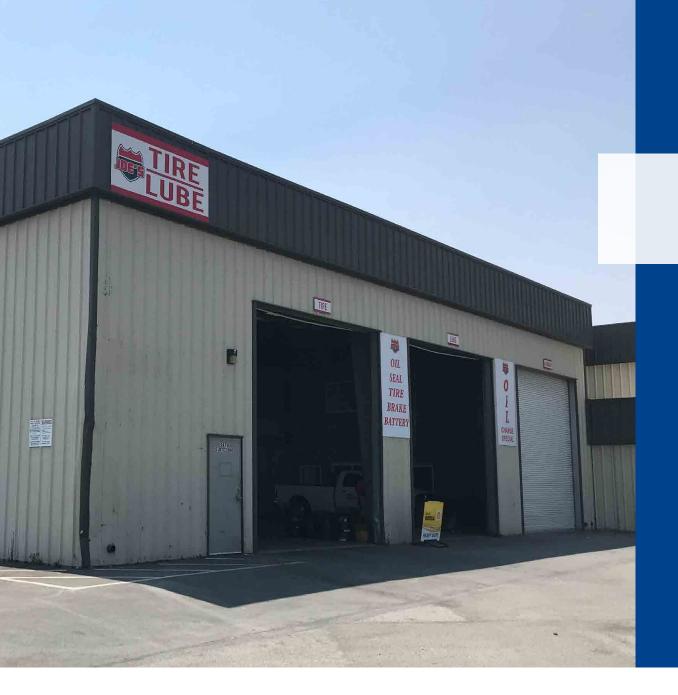

## For Sublease

5870 Monterey Road, Gilroy, CA

## Light Industrial/Automotive/ Truck Repair Facility

- ±2,625 SF Unit I
- One 15x16 Drive Through
- Grade Level Doors
- 20' Clear Height
- Plumbed Air Throughout
- Asking \$5,500/Month IG