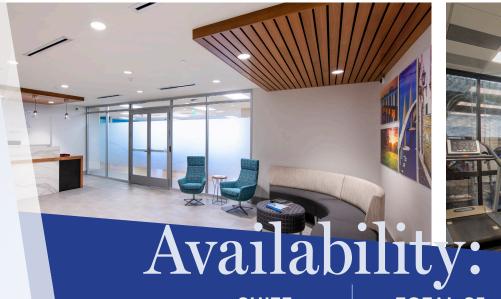

Popular on-site full service cafe

Within walking distance to International Mall, hotels, restaurants and a variety of retail amenities

| SUITE           | TOTAL SF | MAX CONTIG. | AVAILABLE   |
|-----------------|----------|-------------|-------------|
| <u>Mezz-275</u> | 13,296   | 13,296      | Immediately |
| <u>225</u>      | 3,317    | 3,317       | Immediately |
| <u>250</u>      | 5,488    | 5,448       | Immediately |
| <u>475</u>      | 3,912    | 3,912       | Immediately |
| <u>501</u>      | 6,098    | 6,098       | Immediately |
| <u>710</u>      | 1,077    | 1,077       | Immediately |
| <u>750</u>      | 2,423    | 2,423       | 6/1/2025    |
| <u>755</u>      | 3,035    | 3,035       | Immediately |
| <u>950</u>      | 11,586   | 11,586      | Immediately |
| <u>1100</u>     | 7,537    | 7,537       | Immediately |
|                 |          |             |             |