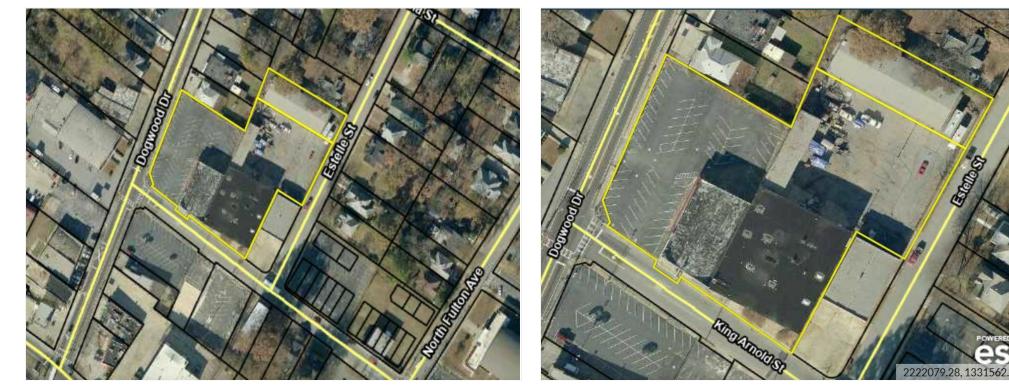

#### Property Photos

Dogwood Parcel Map

Dogwood Parcel Map - Micro View

3418 Dogwood Dr, Hapeville, GA 30354