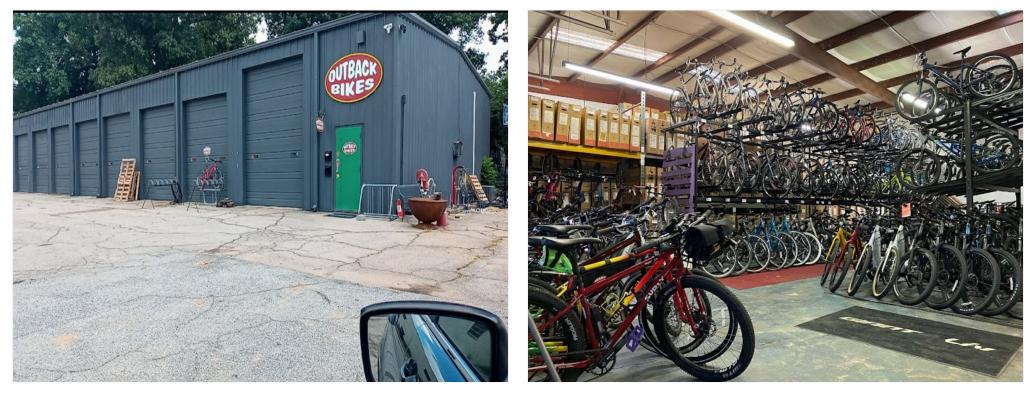

#### Property Photos

Estelle Rd Warehouse

Estelle Rd Warehouse Interior

3418 Dogwood Dr, Hapeville, GA 30354