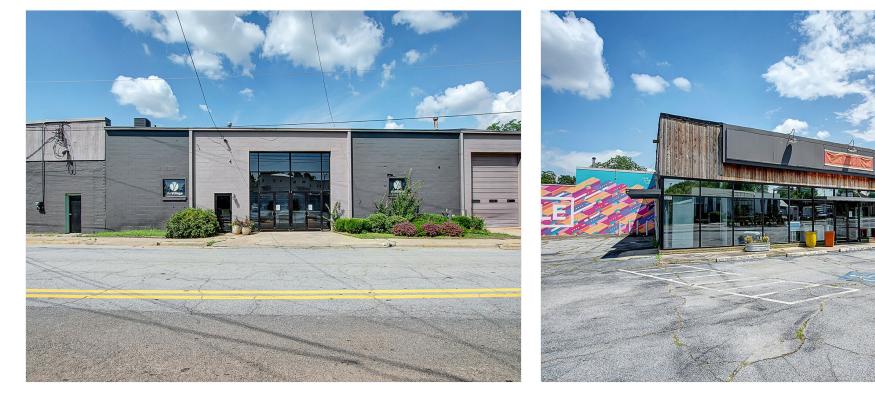

#### Property Photos

Hapeville Street Fronts

Hapeville Street Fronts

3418 Dogwood Dr, Hapeville, GA 30354

#### **Property Photos**

Hapeville Street Fronts

Hapeville Street Fronts

3418 Dogwood Dr, Hapeville, GA 30354

Unique showroom and warehouse space in downtown Hapeville. Zoned U-V Urban Village with many potential uses including film studio and production, retail and design showroom, bar/brewery and restaurant, event and entertainment center, theatre and religious facility, professional services agencies, schools and institutional, group home and adult day care, and many other creative uses. Less than a mile from Atlanta's Hartsfield Jackson Airport and 8 miles South of Downtown Atlanta, this complex of buildings offers unlimited potential for adaptive reuse and future redevelopment.