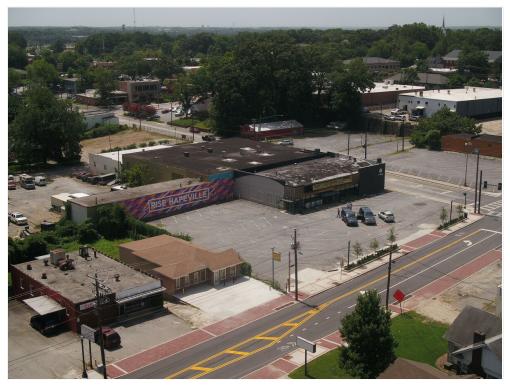

#### Property Photos

Front Entry & Parking

Aerial Photo

3418 Dogwood Dr, Hapeville, GA 30354