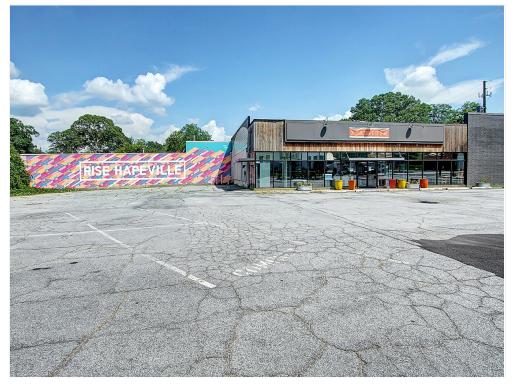

### Property Photos

Event Entry

Front Entry

3418 Dogwood Dr, Hapeville, GA 30354

#### Property Photos

Front Entry & Parking

Aerial Photo

3418 Dogwood Dr, Hapeville, GA 30354