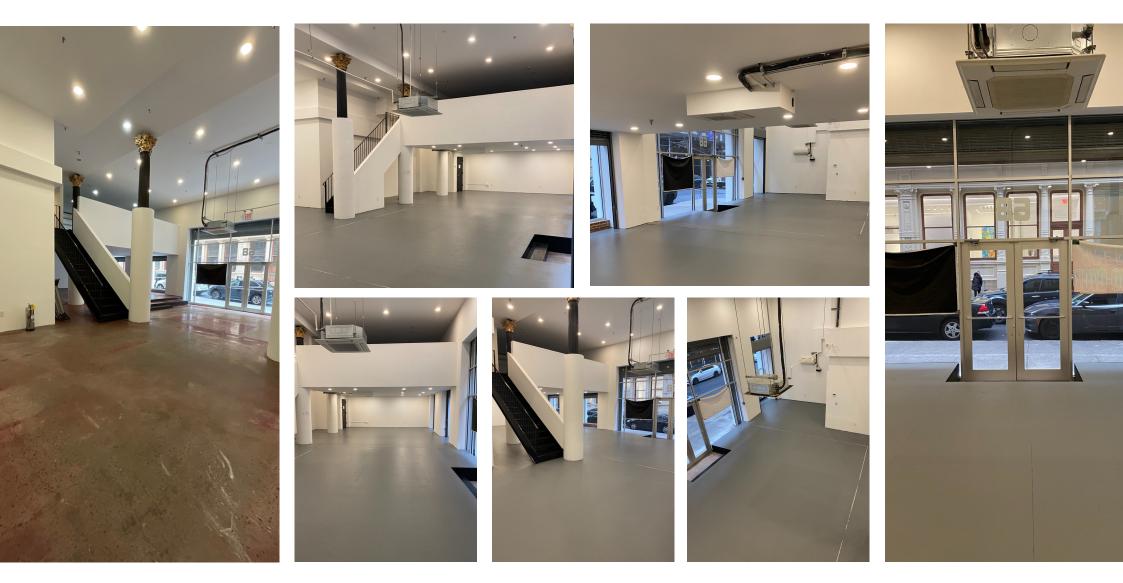

## REQCE<sup>®</sup> 68 Franklin St

Retail Space Available | Tribeca

A prime retail space nestled in the heart of Tribeca. This spacious and versatile space offers room for a range of business endeavors. With a stunning glass façade flooding the interior with natural light, the space presents an inviting atmosphere for customers. Whether you're envisioning a boutique, restaurant, or specialty shop, this flexible layout, complete with gas supply and ventilation options, is primed to accommodate various business concepts.

Glass Façade | Excellent Natural Light | Open Layout

## **1st Floor** | 3,134 SF

| TERM     | RENTAL RATE | SPACE USE | AVAILABILITY |
|----------|-------------|-----------|--------------|
| Flexible | 22,000/MO   | Retail    | Immediate    |

Sam Hamway | 🕓 (917) 270-5120 | 🖂 sam.hamway@reqce.com Benjamin Schanzer| 🕓 (914) 364-3628 | 🖂 benjamin.schanzer@reqce.com