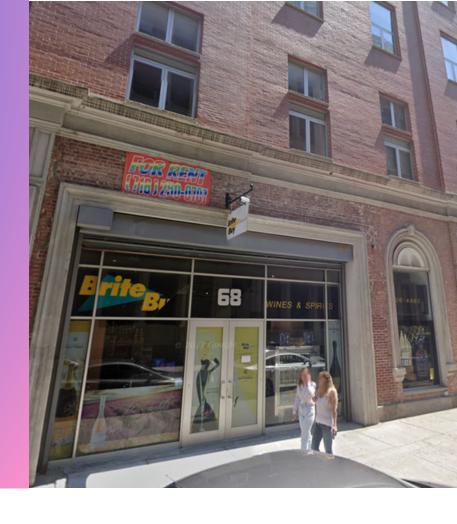

## REQCE<sup>®</sup> 68 Franklin St

Retail Space Available | Tribeca

A prime retail space nestled in the heart of Tribeca. This spacious and versatile space offers room for a range of business endeavors. With a stunning glass façade flooding the interior with natural light, the space presents an inviting atmosphere for customers. Whether you're envisioning a boutique, restaurant, or specialty shop, this flexible layout, complete with gas supply and ventilation options, is primed to accommodate various business concepts.

## **1st Floor** | 3,134 SF

| TERM     | RENTAL RATE | SPACE USE | AVAILABILITY |
|----------|-------------|-----------|--------------|
| Flexible | 22,000/MO   | Retail    | Immediate    |

Sam Hamway | 🕓 (917) 270-5120 | 🖂 sam.hamway@reqce.com Benjamin Schanzer| 🕓 (914) 364-3628 | 🖂 benjamin.schanzer@reqce.com