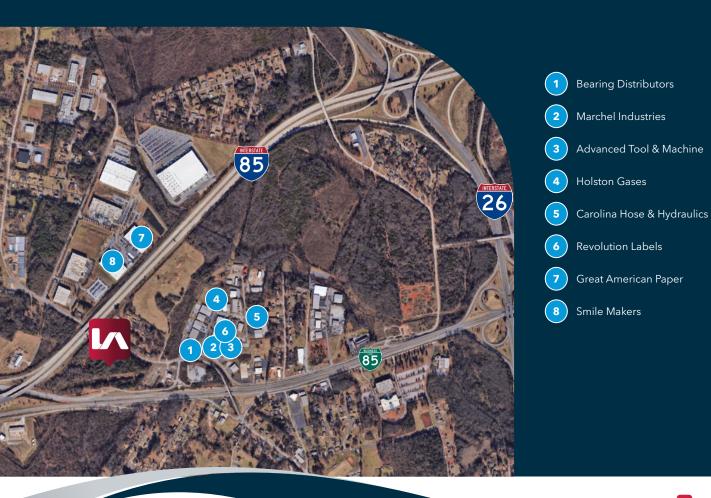

## ±11,102 SF INDUSTRIAL **BUILDING ONLY 1.3 MILES** TO |-85 & |-26

4425 N BLACKSTOCK RD SPARTANBURG, SC 29303

For Sale: \$850,000

Lease Rate: \$7.75/SF NNN

- Fully Fenced Yard and Parking Lot
- Clear Span Warehouse with Gas Heaters
- Loading Dock Platform
- **Updated Office Space**
- Easy Access to I-85 and I-26 and Right off N Blackstock Rd

I-26 ACCESS ±1.3 MILES TO I-26

LOADING DOCKS TWO (2) DOCKS