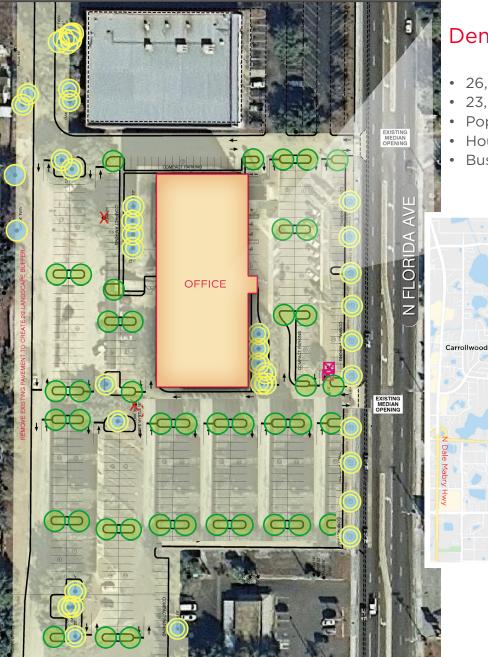

## **Demographics**

- 26,000 N Florida from Busch to Linebaugh
- 23,500 N Florida from Linebaugh to Fowler

W Linebaugh Ave

W Busch Blvd

W Waters Ave

- Population within 5 Miles > 348,000
- Households within 5 Miles >55,500
- Businesses within 5 Miles > 138,850