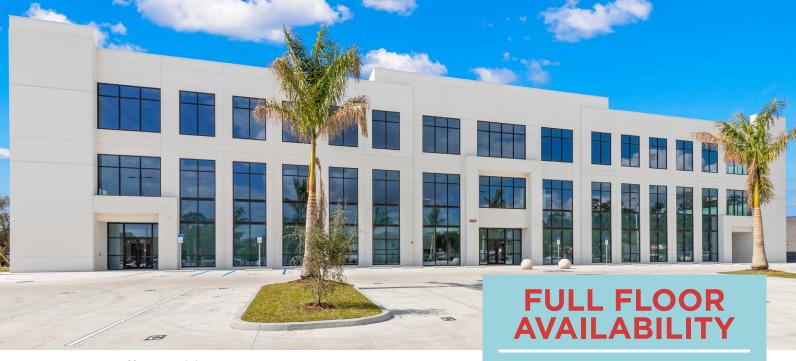

# North Florida Office Building

10050 N Florida Ave, Tampa, FL 33612

- · 3 Story Office Building
- Single Tenant Floor Available
- 75,000 Square Feet
- · Ideal for Government Use
- Ample Free Surface Parking at 6 Spaces per 1,000 SF
- Less than 1 Mile from Floriland Mall/Fl Dept of Children & Families
- Heavily Trafficked Location with North Florida Signage Opportunity
- Northwest Tampa Submarket
- Located off I-275 North of Busch Blvd & South of Fowler Avenue