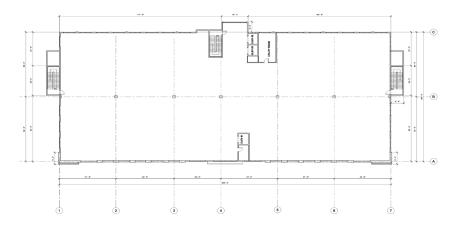

25,000 Square Feet per floor

### Floor Plan

- 1st Floor LEASED
- 2nd Floor 25,000 SF
- 3rd Floor 25,000 SF (Shown)

For more information, please contact: