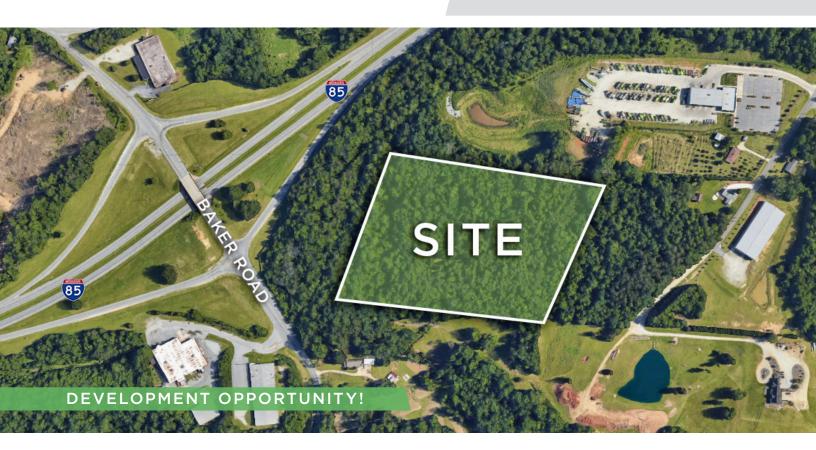

### ±14.19 ACRES FOR SALE

1926 BAKER ROAD, HIGH POINT, NC 27263

### DESCRIPTION

Prime development opportunity!  $\pm 14.19$  acres zoned LI, with multiple conceptual layouts available. Extremely convenient to US 29, I-74, and I-85. This site has been preliminarily laid out for up to  $\pm 80,000$  SF, but could accommodate a multitude of other uses, including industrial outdoor storage, multiple flex/warehouse buildings, and more.