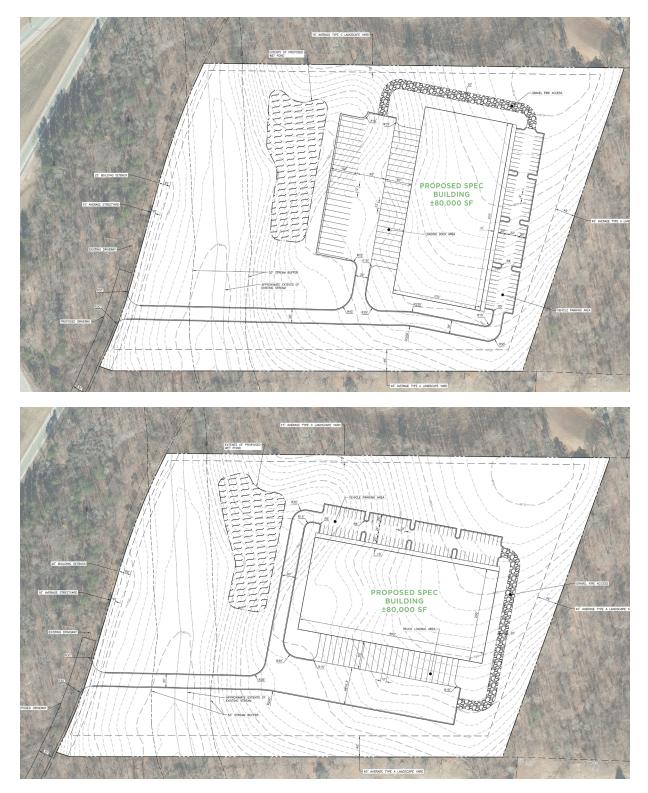

# POTENTIAL SITE PLANS

### DESCRIPTION

Prime development opportunity!  $\pm 14.19$  acres zoned LI, with multiple conceptual layouts available. Extremely convenient to US 29, I-74, and I-85. This site has been preliminarily laid out for up to  $\pm 80,000$  SF, but could accommodate a multitude of other uses, including industrial outdoor storage, multiple flex/warehouse buildings, and more.