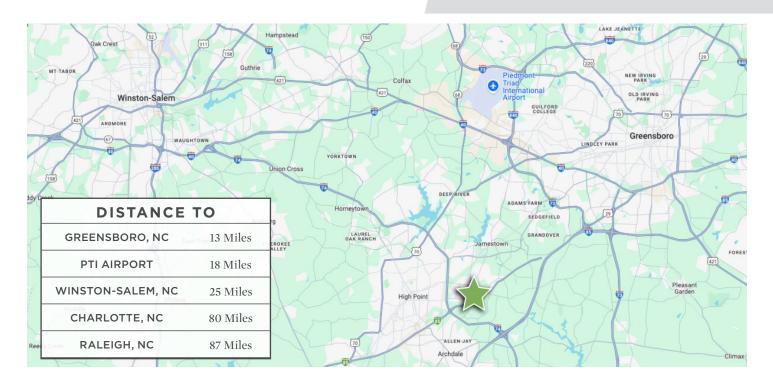

### DESCRIPTION

Prime development opportunity!  $\pm 14.19$  acres zoned LI, with multiple conceptual layouts available. Extremely convenient to US 29, I-74, and I-85. This site has been preliminarily laid out for up to  $\pm 80,000$  SF, but could accommodate a multitude of other uses, including industrial outdoor storage, multiple flex/warehouse buildings, and more.