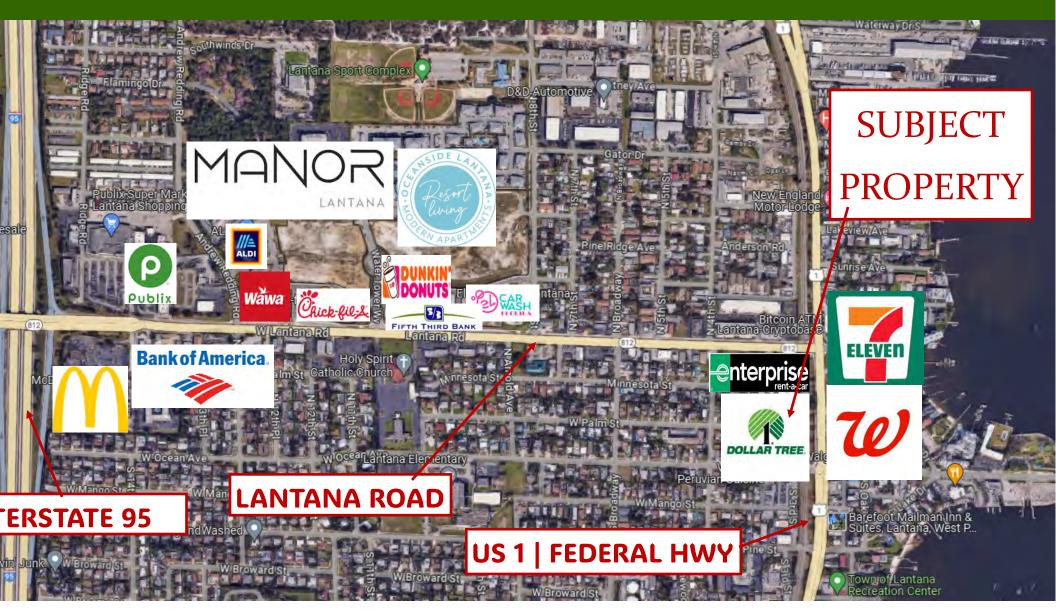

#### **DOLLAR TREE** 224 N. 3RD STREET, LANTANA, FLORIDA

### DOLLAR TREE | LANTANA, FLORIDA

Population: 28k (1M) 121k (3M) 239k (5M)

Median Income: \$63K (1M) \$65k (3M) \$67k (5M)

Median Age: 39 (1M) 39 (3M) 39 (5M)