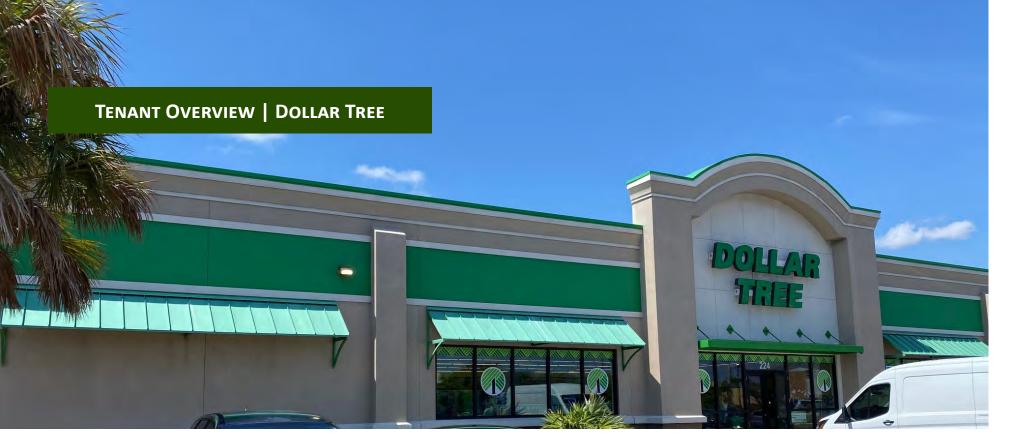

#### **Dollar Tree**

Dollar Tree, Inc. is a Fortune 500 Company in the discount retail sector with two primary retail concepts: Dollar Tree and Family Dollar. Each concept is unique in the retail sector. The Dollar Tree company was founded in 1986 with its headquarters in Chesapeake, VA. Dollar Tree concept focuses on its consistent low price point and is known for its price point of \$1.25. Dollar Tree offers household merchandise to the consumer and a variety of other products. Its product offerings range from everyday household products such as food, health and personal care, candy, paper products to toys, housewares, gifts, stationery, party goods, arts and craft supplies.

- Founded in 1986
- Fortune 500 Company
- Over \$8 Billion in Sales
- 11% increase in Sales over 2023

- Over 16,000 locations
- 48 Contiguous States, 5 Canadian Provinces
- Ticker: DLTR
- BAA2/BBB Credit Rating