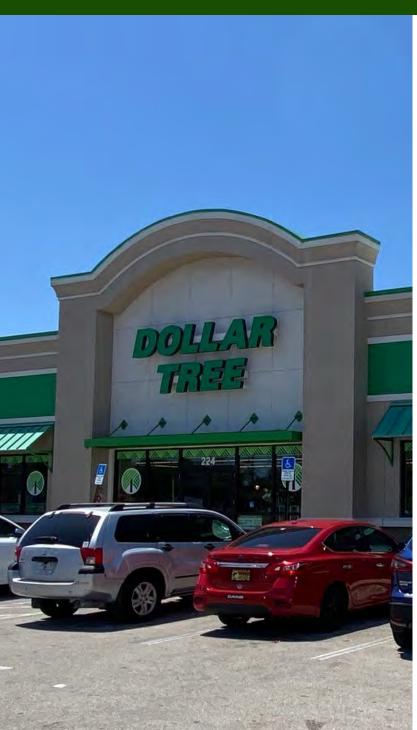

- BAA2/BBB Credit Rating



#### **DOLLAR TREE** 224 N. 3RD STREET, LANTANA, FLORIDA

#### **INVESTMENT SUMMARY**

**TENANT:** 

PRICE: \$2,284,300 | NOI: \$137,058

**Dollar Tree Stores, Inc.** 

**GUARANTOR** Corporate

**LEASE STRUCTURE** NN

LEASE COMMENCEMENT March 1, 2019

February 28, 2029 LEASE EXPIRATION

**REMAINING LEASE YEARS** 4.5 years

**RENEWAL OPTIONS** Three (3) Five (5) years

LANDLORD RESPONSIBILITIES **Roof & Structure, Parking Lot, Fire System** 

**BASE RENT SCHEDULE** 

**Original Term:** \$11,421.50/mth \$13.25 psf

First Renewal Term: \$11,852.50/mth \$13.75 psf

**Second Renewal Term:** \$12,283.50/mth \$14.25 psf

Third Renewal Term: \$12,714.50/mth \$14.75 psf

**Building Size** 10,344 SF

**Parcel Size 0.74** acres

**Year Built** 2018

**Parking Spaces** 









### DOLLAR TREE | LANTANA, FLORIDA



Population: 28k (1M) 121k (3M) 239k (5M)

Median Income: \$63K (1M) \$65k (3M) \$67k (5M)

Median Age: 39 (1M) 39 (3M) 39 (5M)





## **DISCLAIMER**

All information contained in this Offering Memorandum has been obtained from sources we believe to be reliable; however, Strategic Realty Service, LLC has not verified, and will not verify, any of the information contained herein, nor has Strategic Realty Services, LLC conducted any investigation regarding these matters and makes no warranty or representation whatsoever regarding the accuracy or completeness of the information contained in this Offering Memorandum. Any and all prospective buyers must perform its own investigation and due diligence to verify all of the information contained within t