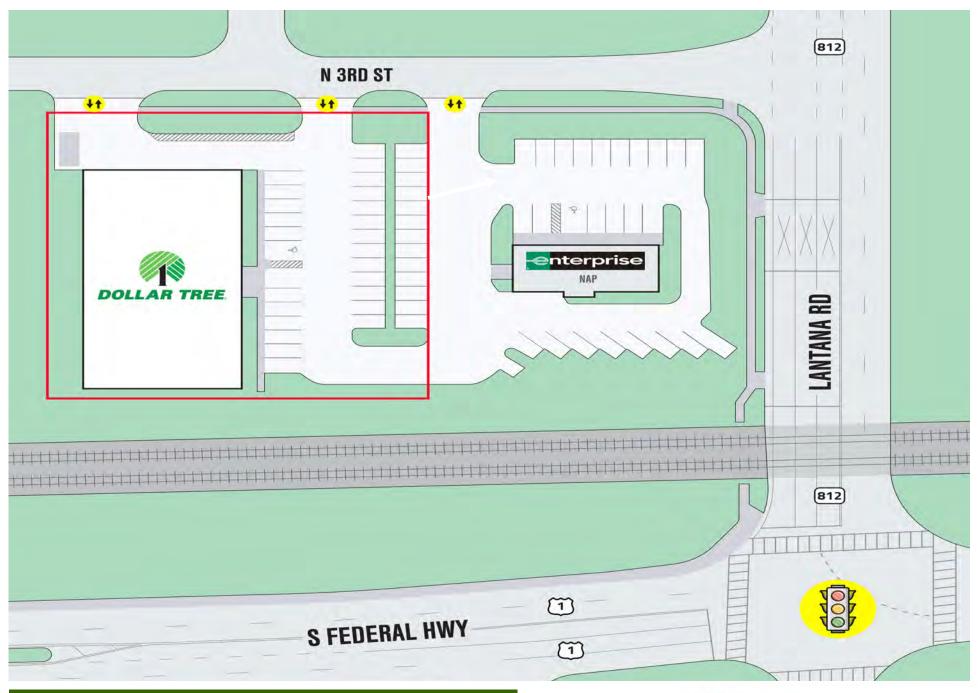

BAA2/BBB Credit Rating



#### **DOLLAR TREE** 224 N. 3RD STREET, LANTANA, FLORIDA

#### **INVESTMENT SUMMARY**

**TENANT:** 

PRICE: \$2,284,300 | NOI: \$137,058

**Dollar Tree Stores, Inc.** 

**GUARANTOR** Corporate

**LEASE STRUCTURE** NN

LEASE COMMENCEMENT March 1, 2019

February 28, 2029 LEASE EXPIRATION

**REMAINING LEASE YEARS** 4.5 years

**RENEWAL OPTIONS** Three (3) Five (5) years

LANDLORD RESPONSIBILITIES **Roof & Structure, Parking Lot, Fire System** 

**BASE RENT SCHEDULE** 

**Original Term:** \$11,421.50/mth \$13.25 psf

First Renewal Term: \$11,852.50/mth \$13.75 psf

**Second Renewal Term:** \$12,283.50/mth \$14.25 psf

Third Renewal Term: \$12,714.50/mth \$14.75 psf

**Building Size** 10,344 SF

**Parcel Size 0.74** acres

**Year Built** 2018

**Parking Spaces** 









### DOLLAR TREE | LANTANA, FLORIDA



Population: 28k (1M) 121k (3M) 239k (5M)

Median Income: \$63K (1M) \$65k (3M) \$67k (5M)

Median Age: 39 (1M) 39 (3M) 39 (5M)





## **DISCLAIMER**

All information contained in this Offering Memorandum has been obtained from sources we believe to be reliable; however, Strategic Realty Service, LLC has not verified, and will not verify, any of the information contained herein, nor has Strategic Realty Services, LLC conducted any investigation regarding these matters and makes no warranty or representation whatsoever regarding the accuracy or completeness of the information contained in this Offering Memorandum. Any and all prospective buyers must perform its own investigation and due diligence to verify all of the information contained within the