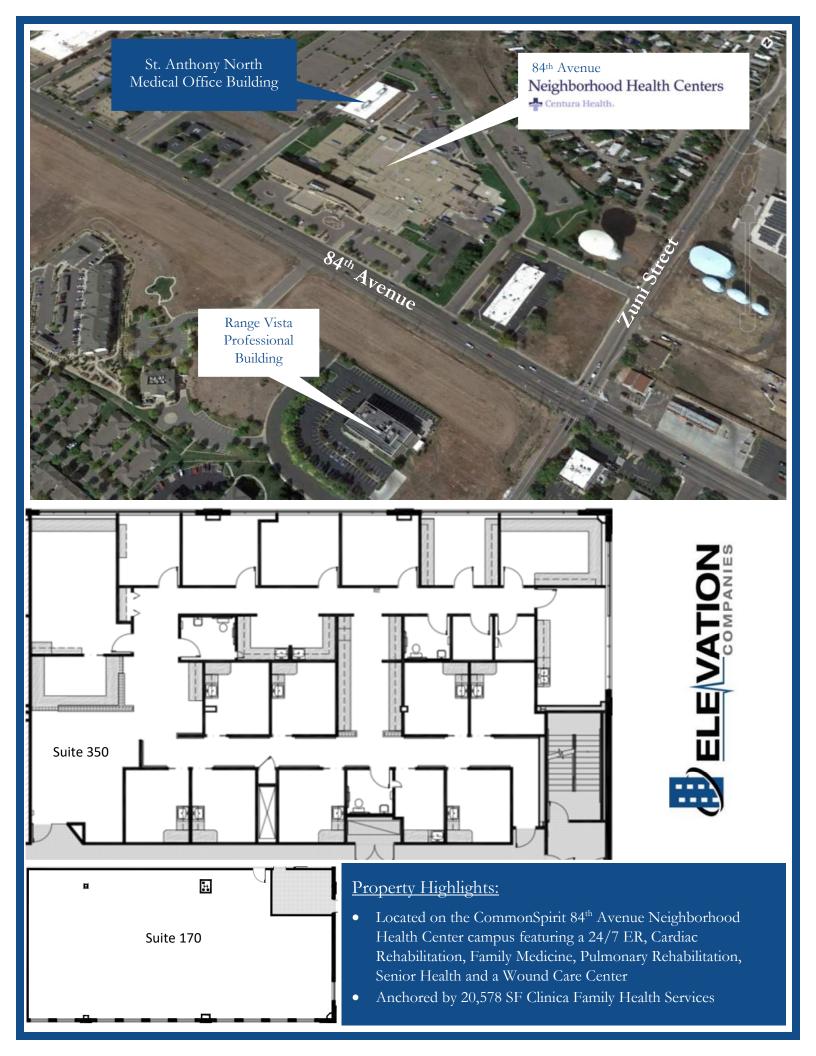

## Available Suites:

\* Suite 120: 9,337 SF \* Suite 140: 1,766 SF Suite 150: 1,927 SF \*\* Suite 170: 2,990 SF Suite 350: 5,450 SF

\* Suites 120 and 140 are contiguous allowing for up to 11,103 SF.

\*\* Suite 170 is in shell condition. The Landlord is offering an additional \$110 psf (\$328,900) in tenant improvements above the standard allowance.