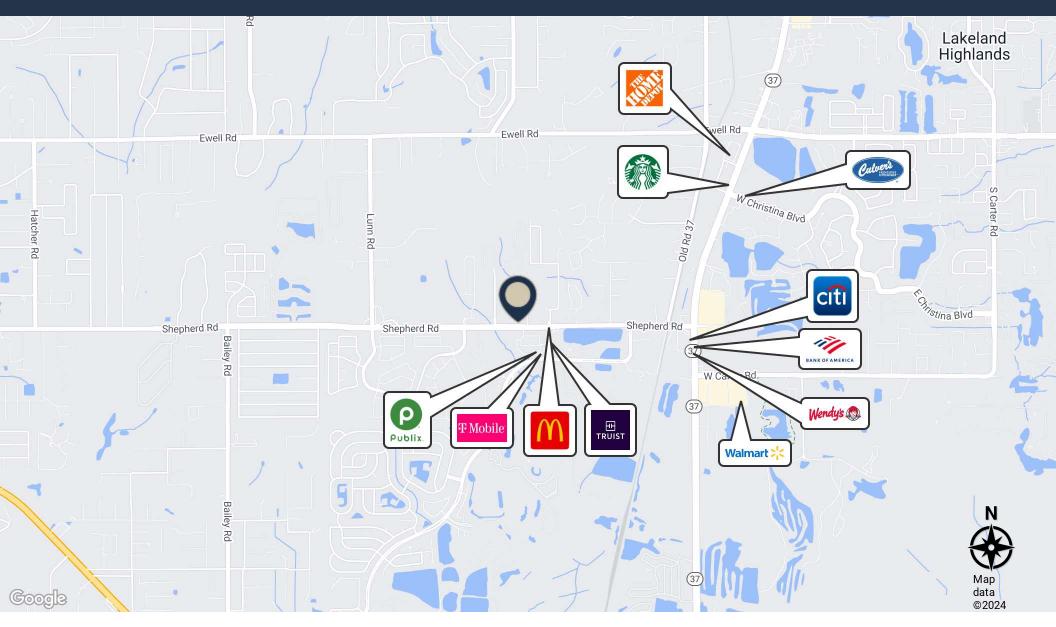

### **PROPERTY HIGHLIGHTS**

- This 0.74 acre improved, pad-ready site is now available for sale.
- The parcel is located directly on Shepherd Road in Lakeland, Parcel # 232923000000044010.
- This property is located directly across the street from Publix, and proximate to McDonald's, Truist Bank, UPS, Domino's, Sunoco, and more, with convenient access to Florida Ave South SR 37. A brand new O2B kids is also located directly adjacent to the property, to the East of the parcel.