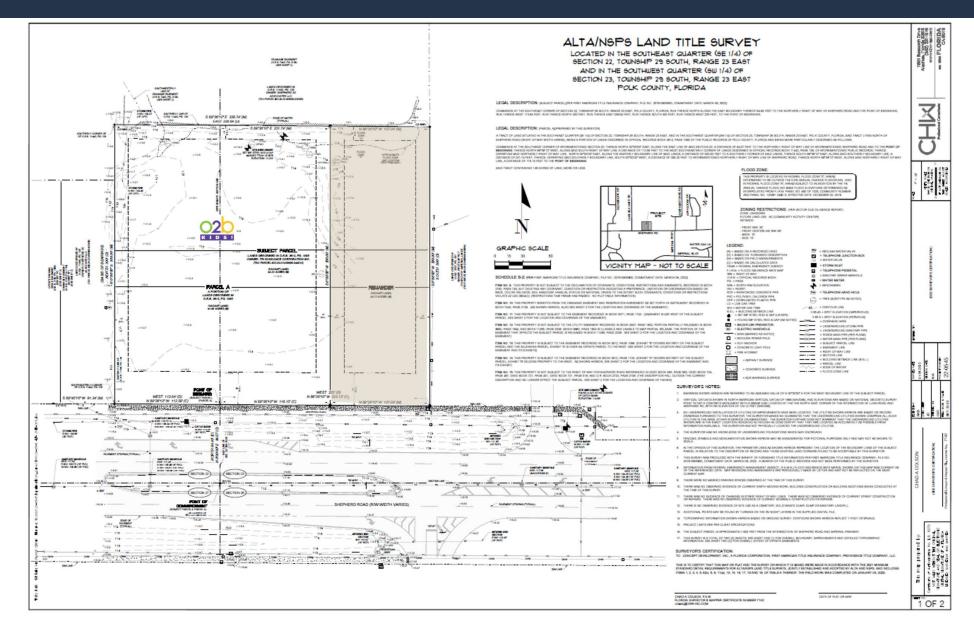

### **PROPERTY HIGHLIGHTS**

- This 0.74 acre improved, pad-ready site is now available for sale.
- The parcel is located directly on Shepherd Road in Lakeland, Parcel # 232923000000044010.
- This property is located directly across the street from Publix, and proximate to McDonald's, Truist Bank, UPS, Domino's, Sunoco, and more, with convenient access to Florida Ave South SR 37. A brand new O2B kids is also located directly adjacent to the property, to the East of the parcel.