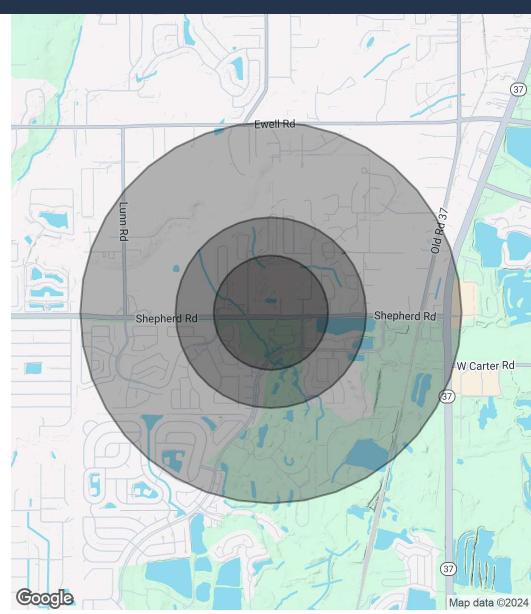

#### **OFFERING SUMMARY**

| Sale Price:       |           |           | \$650,000  |
|-------------------|-----------|-----------|------------|
| Lot Size:         |           |           | 0.74 Acres |
|                   |           |           |            |
| DEMOGRAPHICS      | 0.3 MILES | 0.5 MILES | 1 MILE     |
| Total Households  | 112       | 1,015     | 2,893      |
| Total Population  | 299       | 2,714     | 7,805      |
| Average HH Income | \$97,954  | \$96,478  | \$94,349   |

### SETH LANE

Executive Vice President of Real Estate + Development 352.363.0136 seth@conceptcompanies.net

2015 Shepherd Road, Lakeland, FL 33811

LAND FOR SALE

| POPULATION           | 0.3 MILES | 0.5 MILES | 1 MILE |
|----------------------|-----------|-----------|--------|
| Total Population     | 299       | 2,714     | 7,805  |
| Average Age          | 38        | 38        | 38     |
| Average Age (Male)   | 37        | 38        | 37     |
| Average Age (Female) | 39        | 39        | 39     |

| HOUSEHOLDS & INCOME | 0.3 MILES | 0.5 MILES | 1 MILE    |
|---------------------|-----------|-----------|-----------|
| Total Households    | 112       | 1,015     | 2,893     |
| # of Persons per HH | 2.7       | 2.7       | 2.7       |
| Average HH Income   | \$97,954  | \$96,478  | \$94,349  |
| Average House Value | \$306,655 | \$307,099 | \$304,119 |

Demographics data derived from AlphaMap