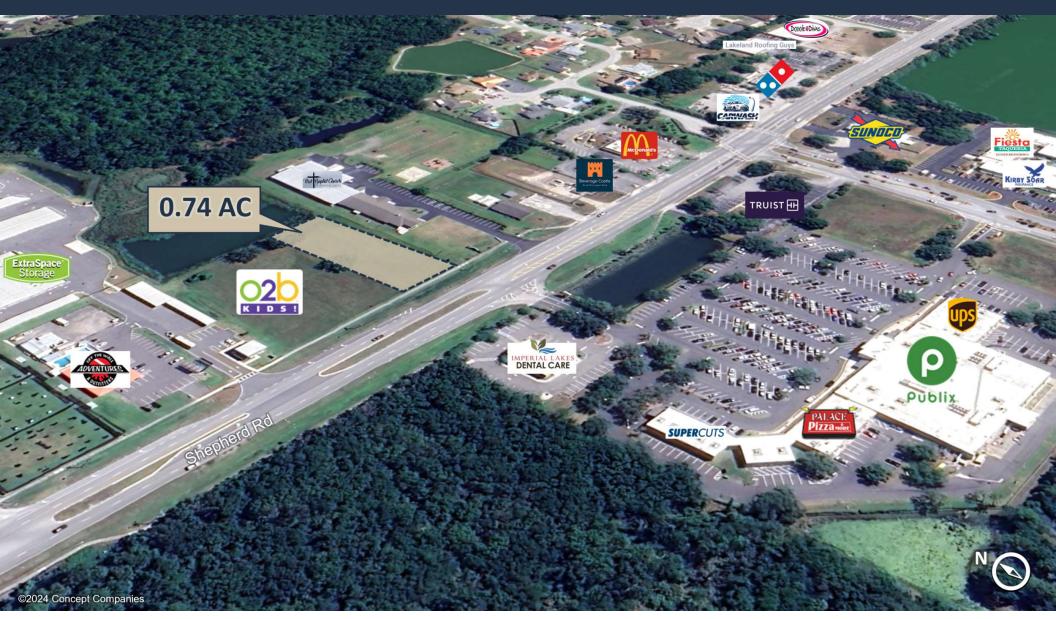

#### **PROPERTY DESCRIPTION**

Commercial Site Available for Sale or as a Ground Lease

### **PROPERTY HIGHLIGHTS**

- This 0.74 acre improved, pad-ready site is now available for sale.
- The parcel is located directly on Shepherd Road in Lakeland, Parcel # 232923000000044010.
- This property is located directly across the street from Publix, and proximate to McDonald's, Truist Bank, UPS, Domino's, Sunoco, and more, with convenient access to Florida Ave South SR 37. A brand new O2B kids is also located directly adjacent to the property, to the East of the parcel.