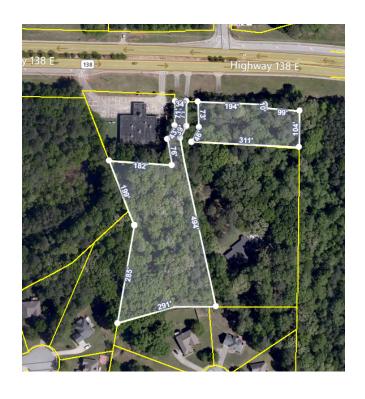

### LAKE SPIVEY-COMMERCIAL LAND

Next to , 2952 Highway 138 E (Lake Spivey PKWY) Jonesboro , GA 30236

#### PROPERTY DESCRIPTION

This commercial property is relatively flat with some slope. It comes with all utilities and sewer system right at the property. it has 293 feet of frontage on GA HWY-138. It is currently wooded. Additional 3.3 acres can be available.

#### **OFFERING SUMMARY**

| APN:         | 0.0      | 12043B A015 |
|--------------|----------|-------------|
| Zoning: APN: | Oi-Offic | 12043B A015 |
| Lot Size:    |          | 3.74 Acres  |
| Sale Price:  |          | \$374,000   |

#### PROPERTY INFORMATION

| Property Type        | Land                    |
|----------------------|-------------------------|
| Property Subtype Off |                         |
| Zoning               | Oi-Office Institutional |
| Lot Size             | 3.74 Acres              |
| APN #                | 12043B A015             |