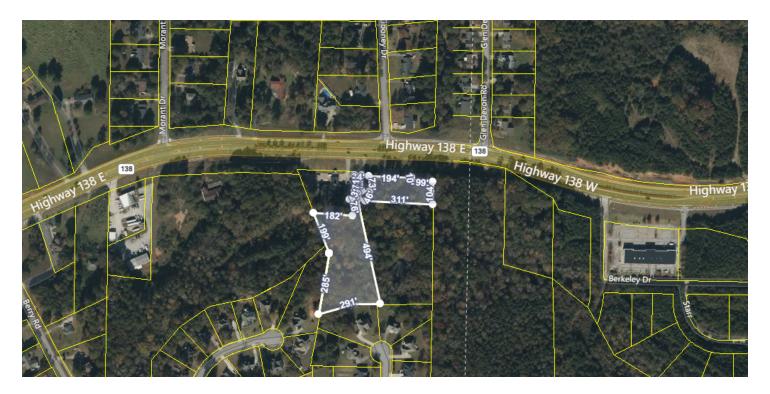

### LAKE SPIVEY-COMMERCIAL LAND

Next to , 2952 Highway 138 E (Lake Spivey PKWY) Jonesboro , GA 30236

#### PROPERTY DESCRIPTION

This commercial property is relatively flat with some slope. It comes with all utilities and sewer system right at the property. it has 293 feet of frontage on GA HWY-138. It is currently wooded. Additional 3.3 acres can be available.

#### **OFFERING SUMMARY**

| APN:         | 0.0      | 12043B A015 |
|--------------|----------|-------------|
| Zoning: APN: | Oi-Offic | 12043B A015 |
| Lot Size:    |          | 3.74 Acres  |
| Sale Price:  |          | \$374,000   |

#### PROPERTY INFORMATION

| Property Type        | Land                    |
|----------------------|-------------------------|
| Property Subtype Off |                         |
| Zoning               | Oi-Office Institutional |
| Lot Size             | 3.74 Acres              |
| APN #                | 12043B A015             |