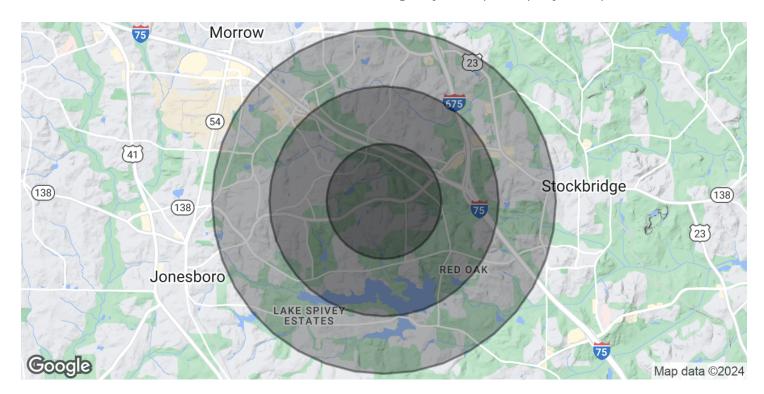

| DEMOGRAPHICS      | 1 MILE   | 2 MILES  | 3 MILES  |
|-------------------|----------|----------|----------|
| Total Households  | 1,787    | 9,807    | 21,848   |
| Total Population  | 4,872    | 25,374   | 58,456   |
| Average HH Income | \$77,077 | \$67,445 | \$68,114 |
|                   |          |          |          |

## LAKE SPIVEY-COMMERCIAL LAND

Next to , 2952 Highway 138 E (Lake Spivey PKWY) Jonesboro , GA 30236

| POPULATION           | 1 MILE    | 2 MILES   | 3 MILES   |
|----------------------|-----------|-----------|-----------|
| Total Population     | 4,872     | 25,374    | 58,456    |
| Average Age          | 38.9      | 35.8      | 35.4      |
| Average Age (Male)   | 36.8      | 32.8      | 32.6      |
| Average Age (Female) | 42.7      | 37.5      | 36.8      |
|                      |           |           |           |
| HOUSEHOLDS & INCOME  | 1 MILE    | 2 MILES   | 3 MILES   |
| Total Households     | 1,787     | 9,807     | 21,848    |
| # of Persons per HH  | 2.7       | 2.6       | 2.7       |
| Average HH Income    | \$77,077  | \$67,445  | \$68,114  |
| Average House Value  | \$167,899 | \$132,269 | \$131,296 |