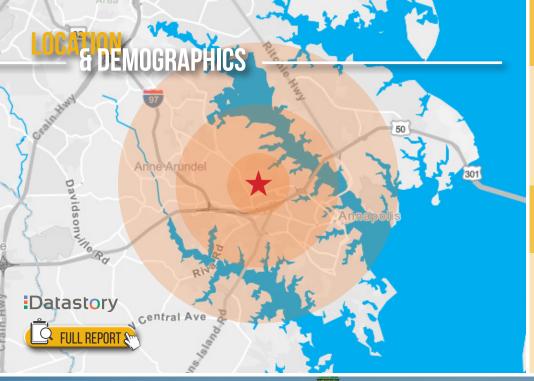

| RESIDENTIAL POPULATION                     | NUMBER OF<br>HOUSEHOLDS                    | AVERAGE<br>HH SIZE                        | MEDIAN<br>AGE                         |
|--------------------------------------------|--------------------------------------------|-------------------------------------------|---------------------------------------|
| 1,745 1 MILE 19,939 3 MILES 52,161 5 MILES | 1,978 1 MILE 17,698 3 MILES 39,672 5 MILES | 2.01 1 MILE 2.33 3 MILES 2.44 5 MILES     | 39.8 1 MILE 42.6 3 MILES 41.3 5 MILES |
|                                            |                                            |                                           |                                       |
| AVERAGE<br>HH INCOME                       | EDUCATION<br>(COLLEGE+)                    | EMPLOYMENT<br>(AGE 16+ IN<br>LABOR FORCE) | DAYTIME<br>POPULATION                 |
|                                            |                                            | (AGE 16+ IN                               |                                       |