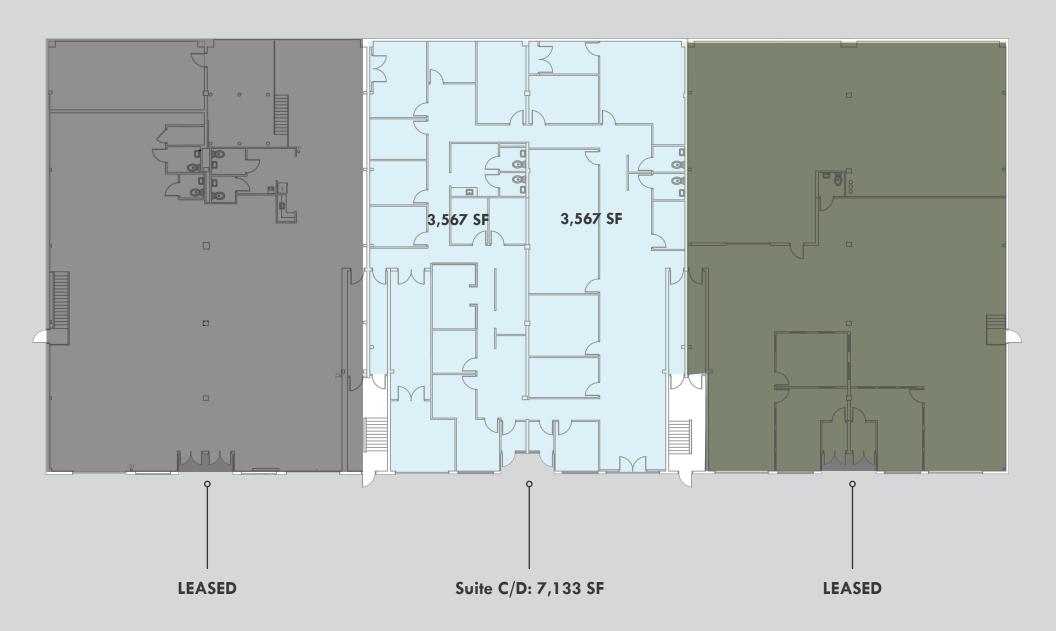

MacKenzie Commercial Real Estate Services is pleased to present the opportunity to lease the largest and most accessible block of quality office/flex space in Annapolis, Maryland. The Annapolis Commerce Park East offers almost 41,000 square feet available for lease and features an excellent window line on all sides of the buildings. With Direct access to the Westfield Annapolis Mall, as well as surrounding shopping centers and restaurants, this highly sought-after property provides an ideal option for numerous types of users.