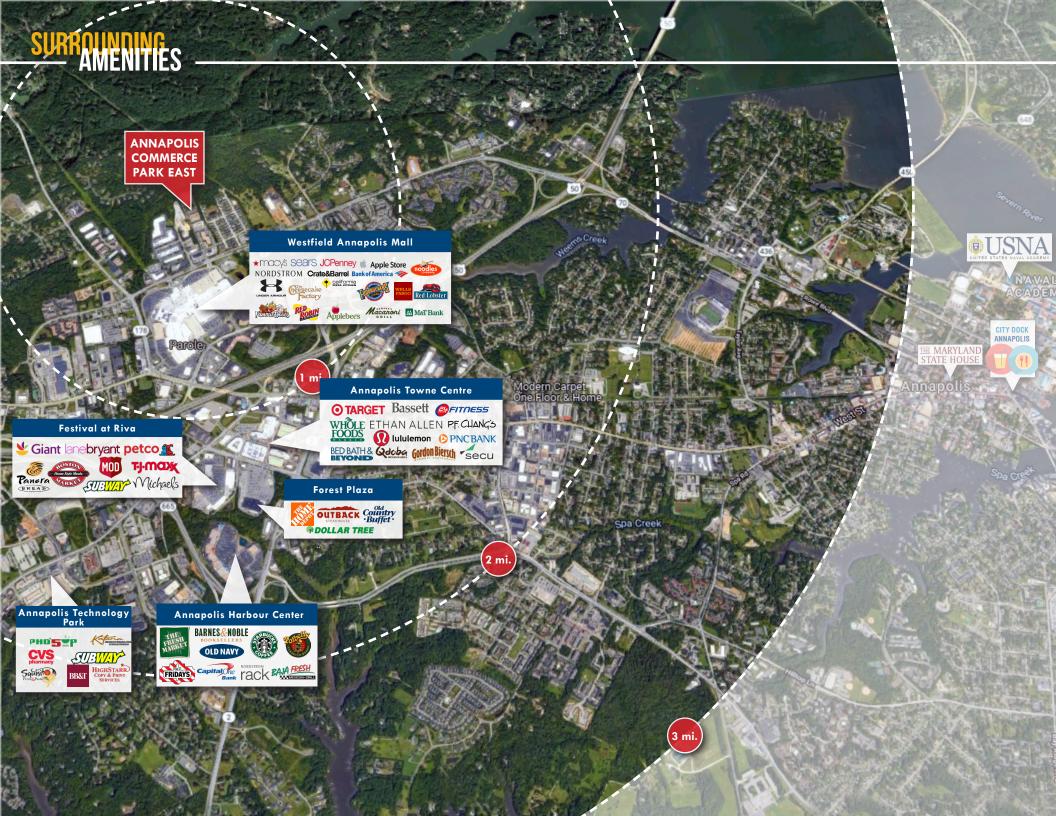

MacKenzie Commercial Real Estate Services is pleased to present the opportunity to lease the largest and most accessible block of quality office/flex space in Annapolis, Maryland. The Annapolis Commerce Park East offers almost 41,000 square feet available for lease and features an excellent window line on all sides of the buildings. With Direct access to the Westfield Annapolis Mall, as well as surrounding shopping centers and restaurants, this highly sought-after property provides an ideal option for numerous types of users.