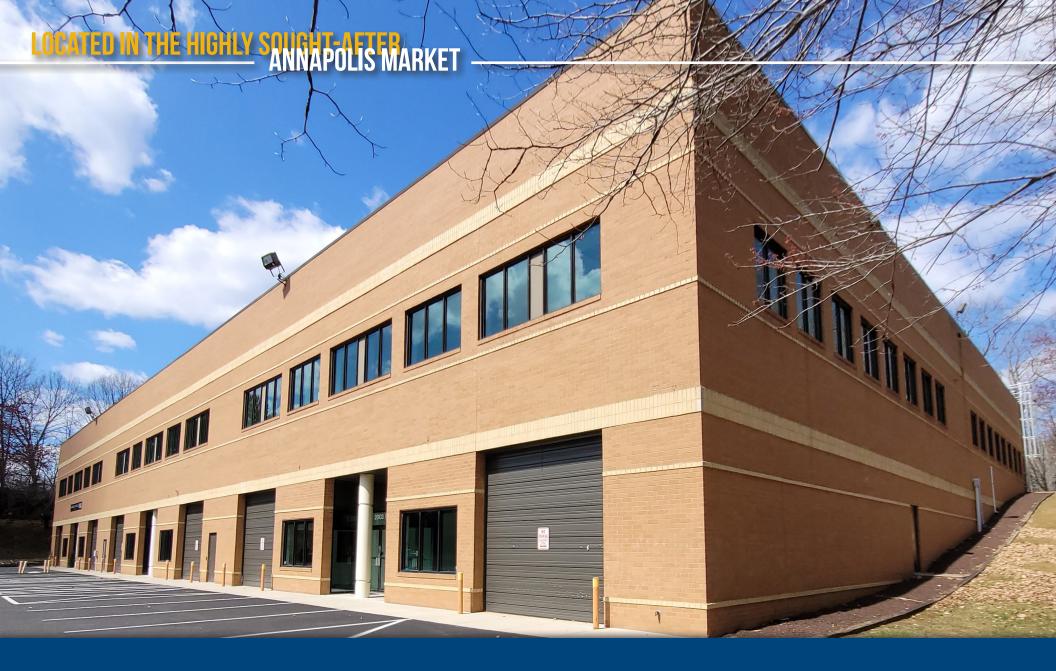

MacKenzie Commercial Real Estate Services is pleased to present the opportunity to lease the largest and most accessible block of quality office/flex space in Annapolis, Maryland. The Annapolis Commerce Park East offers almost 41,000 square feet available for lease and features an excellent window line on all sides of the buildings. With Direct access to the Westfield Annapolis Mall, as well as surrounding shopping centers and restaurants, this highly sought-after property provides an ideal option for numerous types of users.