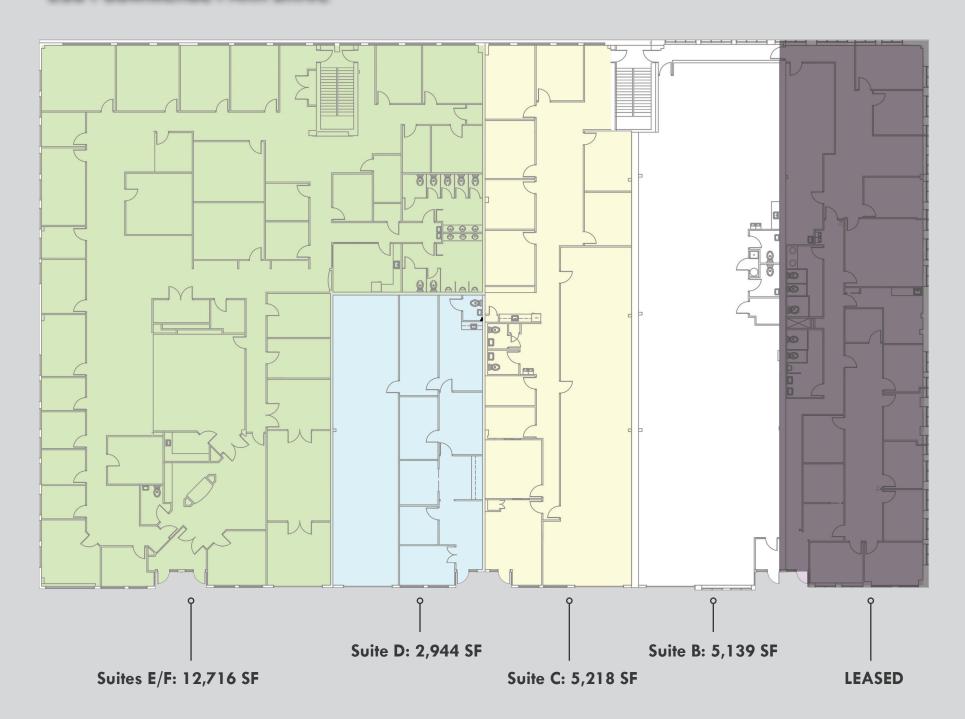

MacKenzie Commercial Real Estate Services is pleased to present the opportunity to lease the largest and most accessible block of quality office/flex space in Annapolis, Maryland. The Annapolis Commerce Park East offers almost 41,000 square feet available for lease and features an excellent window line on all sides of the buildings. With Direct access to the Westfield Annapolis Mall, as well as surrounding shopping centers and restaurants, this highly sought-after property provides an ideal option for numerous types of users.