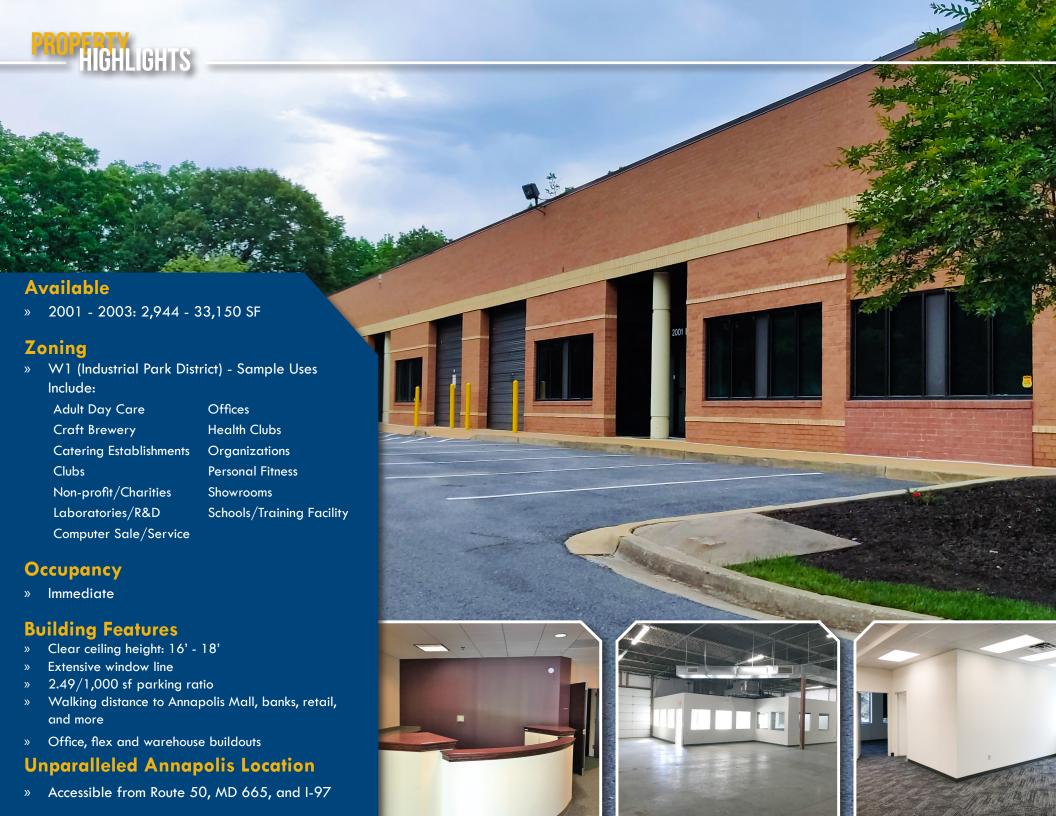

MacKenzie Commercial Real Estate Services is pleased to present the opportunity to lease the largest and most accessible block of quality office/flex space in Annapolis, Maryland. The Annapolis Commerce Park East offers almost 41,000 square feet available for lease and features an excellent window line on all sides of the buildings. With Direct access to the Westfield Annapolis Mall, as well as surrounding shopping centers and restaurants, this highly sought-after property provides an ideal option for numerous types of users.